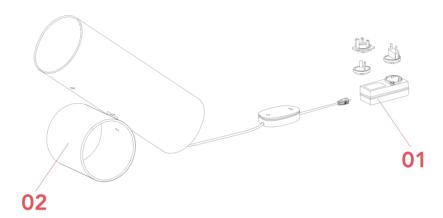

## **SAWARU**

ΕN

F6640044

01. RF3320400 - Black Plug kit & driver

**02. RF6640400** – Gold base