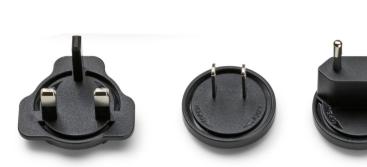

## RF3320400

POWER SUPPLY UNIT WITH PLUG KIT

Fig.2

Insert the plug into the power unit. By using the guides, snap the plug inside its apposite slot (use the correct type of plug for the country in which the device must be installed).