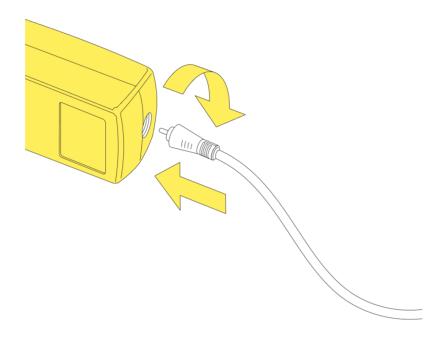

## RF3320400

POWER SUPPLY UNIT WITH PLUG KIT

Fig.2

Insert the plug into the power unit. By using the guides, snap the plug inside its apposite slot (use the correct type of plug for the country in which the device must be installed).