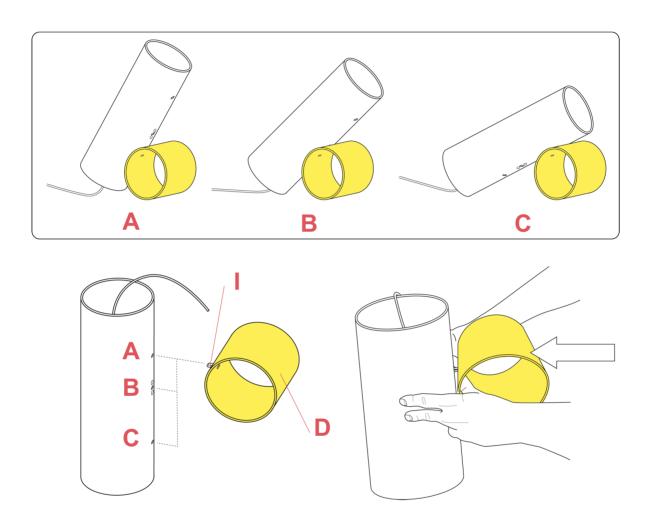

### RF6640400

**GOLD BASE** 

Fig.1

Choose the device's working position from one of the three provided, then insert the pin (I) of the base (D) into the hole in the body chosen. Gripping the base with both hands as indicated in the figure so that the pin is properly centred with respect to the hole.