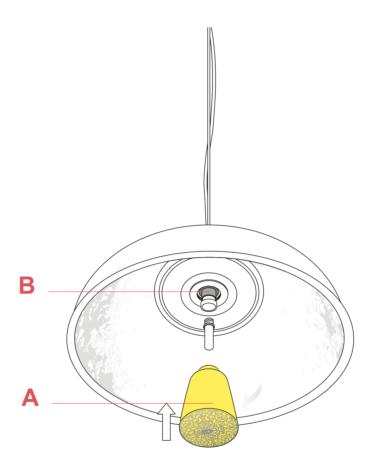

## RF6420100

**GLASS DIFFUSER ASSEMBLY** 

Fig.1

Install the lamp-bulb then assemble the diffuser (A) on the body by fastening it onto the appropriate threaded screw (B).

**WARNING!** Screw on the diffuser (A) by keeping it perpendicular to the threaded screw (B).

**REMARK!!!** Screw on the diffuser without forcing. Once reaching the end of the thread loosen slightly to make it easy for a future removal.

ΕN