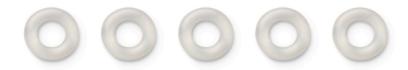

## **SKYGARDEN 2**

ΕN

F0002047

- 01. RF6420247 Rust ceiling rose assembly
- 02. RF6420100 Glass diffuser assembly
- 03. RF05382 Kit of quantity 5OR rings

ΕN

## RF05382

KIT OF QUANTITY 5 OR RINGS

WARNING! When installing and whenever acting on the appliance, ensure that the power supply has been switched off. For the installation of the spare-part, it is necessary to consult a qualified electrician.