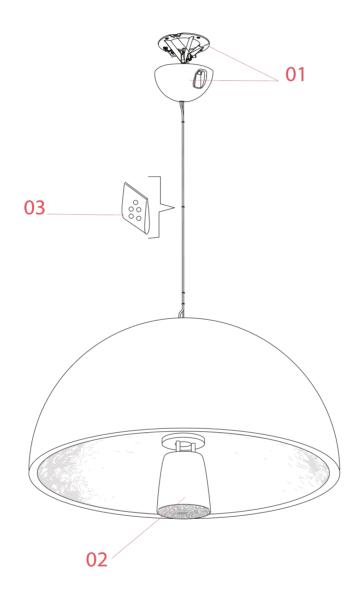

## **SKYGARDEN 2**

ΕN

F0002047

- 01. RF6420247 Rust ceiling rose assembly
- 02. RF6420100 Glass diffuser assembly
- 03. RF05382 Kit of quantity 5OR rings

ΕN