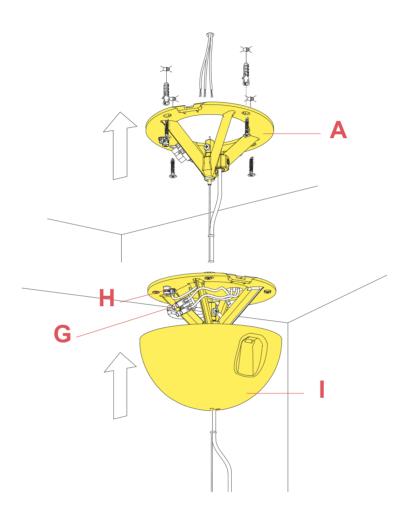

## RF6420247

**RUST CEILING ROSE ASSEMBLY** 

Fig.1

Fix the wall fixture (A) with the appropriate expansion bolts.

NOTE: Select and employ screw plugs which are suited to the surface where the appliance is to be installed.

Connect the feed cables coming from the ceiling in the terminal box (G) and the earth cable to the earth terminal (H).

Assemble the ceiling rose (I).

ΕN