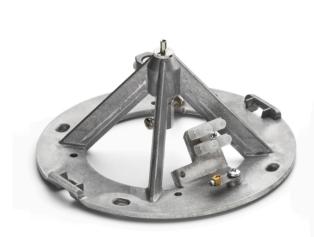

# RF6420247

**RUST CEILING ROSE ASSEMBLY** 

ΕN

## RF6420247

**RUST CEILING ROSE ASSEMBLY** 

Fig.1

Fix the wall fixture (A) with the appropriate expansion bolts.

NOTE: Select and employ screw plugs which are suited to the surface where the appliance is to be installed.

Connect the feed cables coming from the ceiling in the terminal box (G) and the earth cable to the earth terminal (H).

Assemble the ceiling rose (I).

ΕN