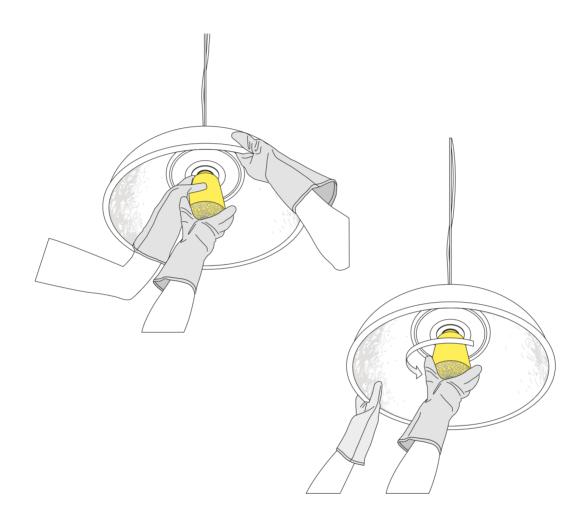

#### LAMP-BULB REPLACEMENT INSTRUCTIONS

Ensure that power has been turned off. Check that the bulb is not too hot.

Wait 30 minutes with the bulb off before trying the procedure (the lamp bulb must be cold).

It is advisable to do this operation wearing clean gloves.

Keep the body lamp (C) firm with one hand and with the other hand remove the glass diffuser (A) by turning it anti-clockwise.

Should you encounter any problems with the removal of the diffuser ask another person to keep the body lamp firm and use both hands to remove the diffuser.