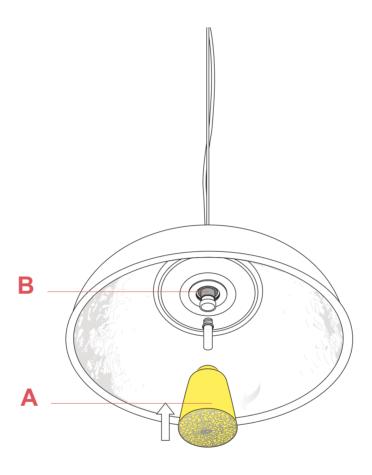

### RF6410100

**GLASS DIFFUSER ASSEMBLY** 

Fig.1

Install the lamp-bulb then assemble the diffuser (A) on the body by fastening it onto the appropriate threaded screw (B).

**WARNING!** Screw on the diffuser (A) by keeping it perpendicular to the threaded screw (B).

**REMARK!!!** Screw on the diffuser without forcing. Once reaching the end of the thread loosen slightly to make it easy for a future removal.

ΕN