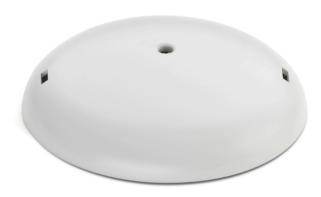

Connect the power cable to the terminal box (not supplied with the sparepart). Mount the ceiling-rose (F).

ΕN