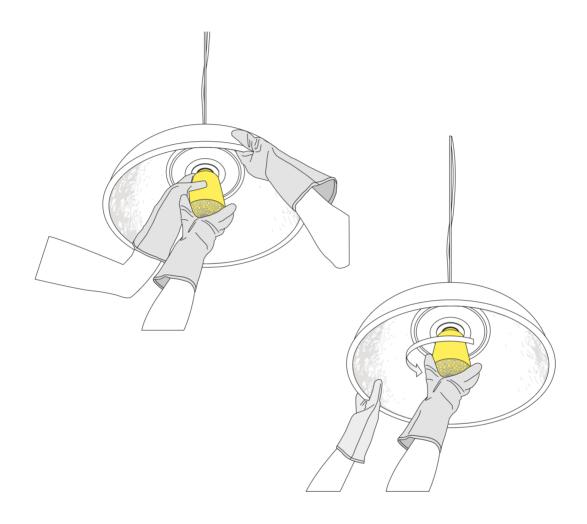

#### LAMP-BULB REPLACEMENT INSTRUCTIONS

Ensure that power has been turned off. Check that the bulb is not too hot.

Wait 30 minutes with the bulb off before trying the procedure (the lamp bulb must be cold).

It is advisable to do this operation wearing clean gloves.

Keep the body lamp (C) firm with one hand and with the other hand remove the glass diffuser (A) by turning it anti-clockwise.

Should you encounter any problems with the removal of the diffuser ask another person to keep the body lamp firm and use both hands to remove the diffuser.