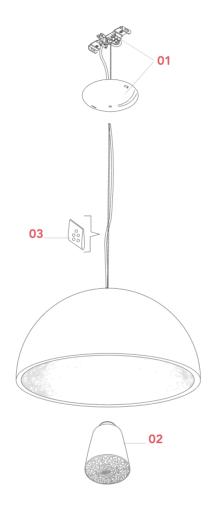

## **SKYGARDEN 1**

ΕN

F0001009

01. RA3690209 – White ceiling rose assembly

02. RF6410100 – Glass diffuser assembly

03. RF05382 – Kit of quantity 5OR rings

ΕN