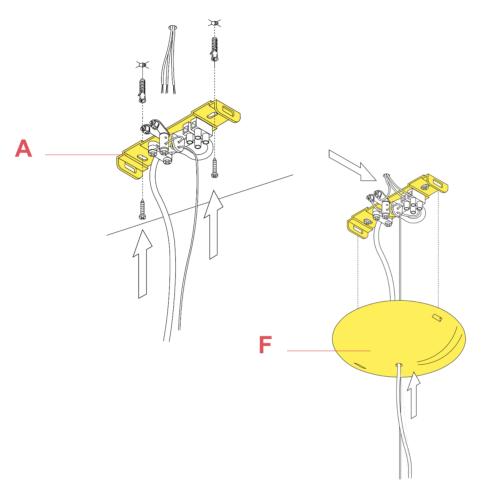

### RA3690209

WHITE CEILING ROSE ASSEMBLY

Fig.1

Fix the wall fixture (A) with the appropriate expansion bolts. **NOTE:** Select and employ screw anchors which are suited to the surface where the appliance is to be installed.

Connect the power cable to the terminal box (not supplied with the sparepart). Mount the ceiling-rose (F).

ΕN