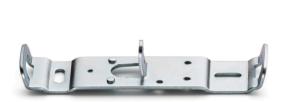

### RA3690209

WHITE CEILING ROSE ASSEMBLY

Fig.1

Fix the wall fixture (A) with the appropriate expansion bolts. **NOTE:** Select and employ screw anchors which are suited to the surface where the appliance is to be installed.