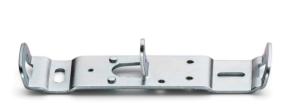

### RF6410130

**BLACK CEILING ROSE ASSEMBLY** 

Fig.1

Fix the wall fixture (A) with the appropriate expansion bolts. **NOTE**: Select and employ screw anchors which are suited to the surface where the appliance is to be installed.

Connect the power cable to the terminal box (not supplied with the spare-part). Mount the ceiling-rose (F).

ΕN