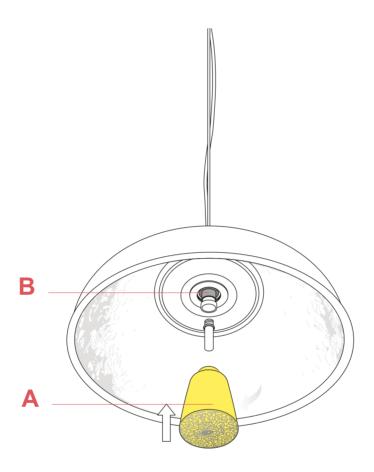

### RF6410100

**GLASS DIFFUSER ASSEMBLY** 

Fig.1

Install the lamp-bulb then assemble the diffuser (A) on the body by fastening it onto the appropriate threaded screw (B).

**WARNING!** Screw on the diffuser (A) by keeping it perpendicular to the threaded screw (B).

**REMARK!!!** Screw on the diffuser without forcing. Once reaching the end of the thread loosen slightly to make it easy for a future removal.

ΕN