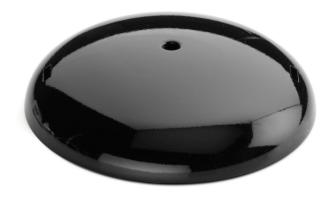

## RF6410130

**BLACK CEILING ROSE ASSEMBLY** 

Skygarden 1 p.03

Skygarden Small p.03

WARNING! When installing and whenever acting on the appliance, ensure that the power supply has been switched off. For the installation of the spare-part, it is necessary to consult a qualified electrician.

### RF6410130

**BLACK CEILING ROSE ASSEMBLY** 

Fig.1

Fix the wall fixture (A) with the appropriate expansion bolts. **NOTE**: Select and employ screw anchors which are suited to the surface where the appliance is to be installed.

Connect the power cable to the terminal box (not supplied with the spare-part). Mount the ceiling-rose (F).

ΕN