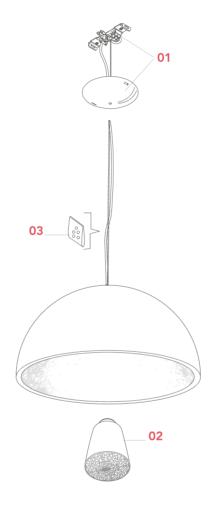

## **SKYGARDEN 1**

ΕN

F0001030

01. RF6410130 – Black ceiling rose assembly

02. RF6410100 – Glass diffuser assembly

03. RF05382 – Kit of quantity 5OR rings

ΕN

## RF6410130

**BLACK CEILING ROSE ASSEMBLY** 

Skygarden 1 p.03

Skygarden Small p.03

WARNING! When installing and whenever acting on the appliance, ensure that the power supply has been switched off. For the installation of the spare-part, it is necessary to consult a qualified electrician.

### RF6410130

**BLACK CEILING ROSE ASSEMBLY** 

Fig.1

Fix the wall fixture (A) with the appropriate expansion bolts. **NOTE**: Select and employ screw anchors which are suited to the surface where the appliance is to be installed.

Connect the power cable to the terminal box (not supplied with the spare-part). Mount the ceiling-rose (F).

ΕN

## RF6410100

**GLASS DIFFUSER ASSEMBLY** 

ΕN

### RF6410100

**GLASS DIFFUSER ASSEMBLY** 

Fig.1

Install the lamp-bulb then assemble the diffuser (A) on the body by fastening it onto the appropriate threaded screw (B).

**WARNING!** Screw on the diffuser (A) by keeping it perpendicular to the threaded screw (B).

### RF05382

KIT OF QUANTITY 5 OR RINGS

WARNING! When installing and whenever acting on the appliance, ensure that the power supply has been switched off. For the installation of the spare-part, it is necessary to consult a qualified electrician.