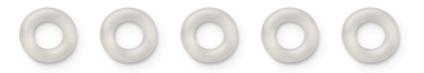

## **SKYGARDEN 1**

ΕN

F0001030

01. RF6410130 – Black ceiling rose assembly

02. RF6410100 – Glass diffuser assembly

03. RF05382 – Kit of quantity 5OR rings

ΕN

### RF05382

KIT OF QUANTITY 5 OR RINGS

WARNING! When installing and whenever acting on the appliance, ensure that the power supply has been switched off. For the installation of the spare-part, it is necessary to consult a qualified electrician.