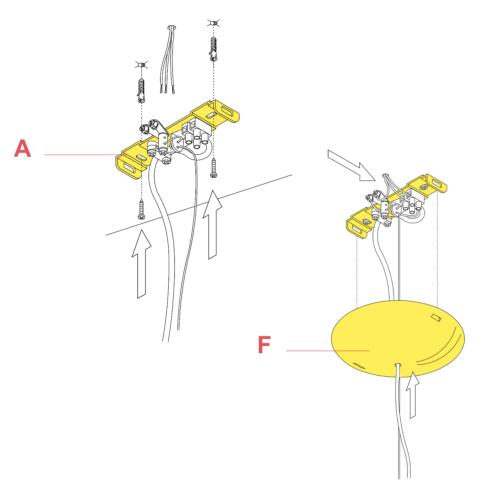

### RF6410130

**BLACK CEILING ROSE ASSEMBLY** 

Fig.1

Fix the wall fixture (A) with the appropriate expansion bolts. **NOTE**: Select and employ screw anchors which are suited to the surface where the appliance is to be installed.

Connect the power cable to the terminal box (not supplied with the spare-part). Mount the ceiling-rose (F).

ΕN