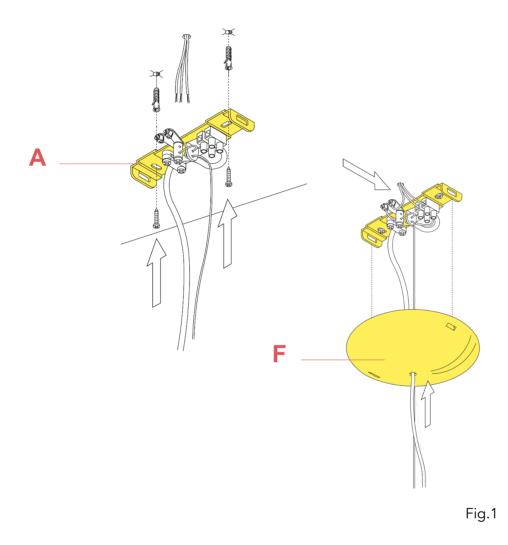

#### SKYGARDEN 1 F0001031

RF6410431

OPAL BLACK CEILING ROSE ASSEMBLY

Fix the wall fixture (A) with the appropriate expansion bolts. **NOTE:** Select and employ screw anchors which are suited to the surface where the appliance is to be installed.

Connect the power cable to the terminal box (not supplied with the sparepart). Mount the ceiling-rose (F).

EΝ