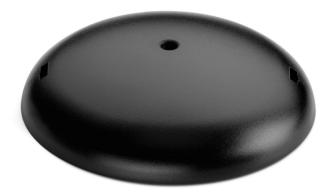

### RF6410431

OPAL BLACK CEILING ROSE ASSEMBLY

EN

#### SKYGARDEN 1 F0001031

RF6410431

OPAL BLACK CEILING ROSE ASSEMBLY

Fix the wall fixture (A) with the appropriate expansion bolts. **NOTE:** Select and employ screw anchors which are suited to the surface where the appliance is to be installed.

Connect the power cable to the terminal box (not supplied with the sparepart). Mount the ceiling-rose (F).

EΝ