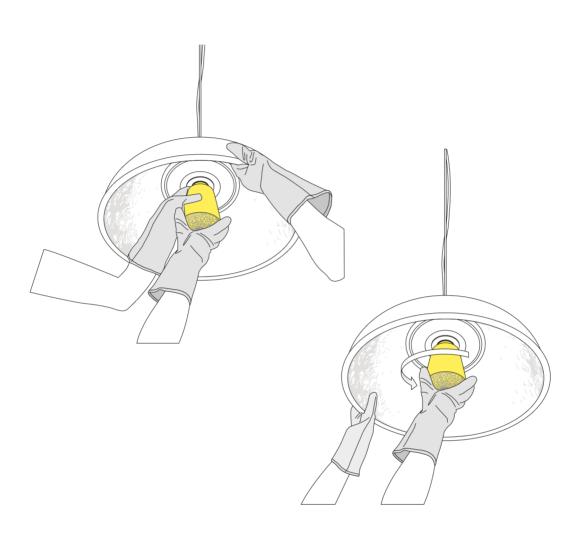

#### LAMP-BULB REPLACEMENT INSTRUCTIONS

Ensure that power has been turned off. Check that the bulb is not too hot. Wait 30 minutes with the bulb off before trying the procedure (the lamp bulb must be cold). It is advisable to do this operation wearing clean gloves.

Keep the body lamp (C) firm with one hand and with the other hand remove the glass diffuser (A) by turning it anti-clockwise. Should you encounter any problems with the removal of the diffuser ask another person to keep the body lamp firm and use both hands to remove the diffuser.