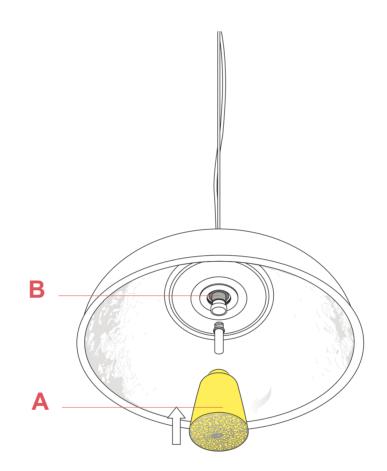

#### SKYGARDEN 1 F0001031

RF6410100

GLASS DIFFUSER ASSEMBLY

Fig.1

Install the lamp-bulb then assemble the diffuser (A) on the body by fastening it onto the appropriate threaded screw (B).

**WARNING!** Screw on the diffuser (A) by keeping it perpendicular to the threaded screw (B).

**REMARK!!!** Screw on the diffuser without forcing. Once reaching the end of the thread loosen slightly to make it easy for a future removal.

EN