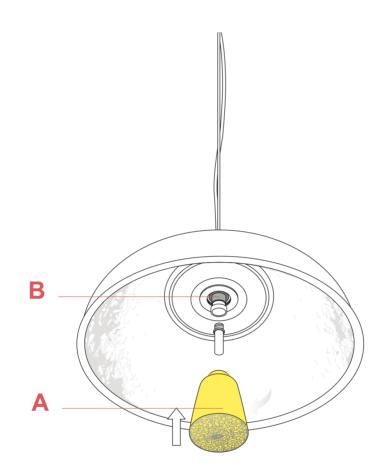

## RF6410100

GLASS DIFFUSER ASSEMBLY

Fig.1

Install the lamp-bulb then assemble the diffuser (A) on the body by fastening it onto the appropriate threaded screw (B).

**WARNING!** Screw on the diffuser (A) by keeping it perpendicular to the threaded screw (B).

**REMARK!!!** Screw on the diffuser without forcing. Once reaching the end of the thread loosen slightly to make it easy for a future removal.

WARNING! When installing and whenever acting on the appliance, ensure that the power supply has been switched off. For the installation of the spare-part, it is necessary to consult a qualified electrician.