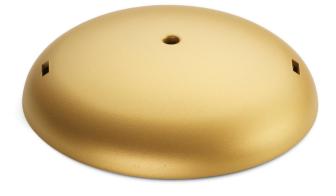

# FLOS

EN

SKYGARDEN 1 F0001044

01. RF6410144 – Gold ceiling rose assembly
02. RF6410100 – Glass diffuser assembly
03. RF05382 – Kit of quantity 5OR rings

EΝ

**RF6410144** GOLD CEILING ROSE ASSEMBLY

EΝ

#### **RF6410144** GOLD CEILING ROSE ASSEMBLY

<image>

Fix the wall fixture (A) with the appropriate expansion bolts. **NOTE:** Select and employ screw anchors which are suited to the surface where the appliance is to be installed.