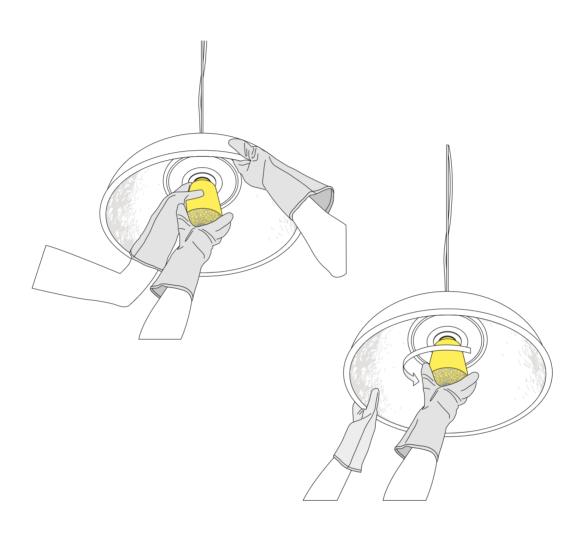

#### LAMP-BULB REPLACEMENT INSTRUCTIONS

Ensure that power has been turned off. Check that the bulb is not too hot. Wait 30 minutes with the bulb off before trying the procedure (the lamp bulb must be cold). It is advisable to do this operation wearing clean gloves.

Keep the body lamp (C) firm with one hand and with the other hand remove the glass diffuser (A) by turning it anti-clockwise. Should you encounter any problems with the removal of the diffuser ask another person to keep the body lamp firm and use both hands to remove the diffuser.