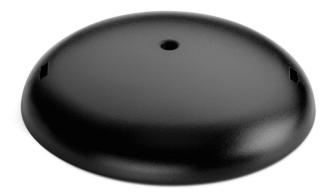

#### RF6410431

OPAL BLACK CEILING ROSE ASSEMBLY

EΝ

SKYGARDEN SMALL F6405031

RF6410431

OPAL BLACK CEILING ROSE ASSEMBLY

Fix the wall fixture (A) with the appropriate expansion bolts. **NOTE:** Select and employ screw anchors which are suited to the surface where the appliance is to be installed.

Connect the power cable to the terminal box (not supplied with the sparepart). Mount the ceiling-rose (F).

EN

**SKYGARDEN SMALL** F6405031