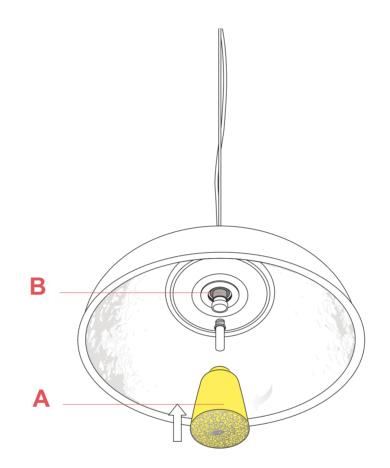

### RF31652

GLASS DIFFUSER ASSEMBLY

Fig.1

Install the lamp-bulb then assemble the diffuser (A) on the body by fastening it onto the appropriate threaded screw (B).

**WARNING!** Screw on the diffuser (A) by keeping it perpendicular to the threaded screw (B).

**REMARK!!!** Screw on the diffuser without forcing. Once reaching the end of the thread loosen slightly to make it easy for a future removal.

EΝ

SKYGARDEN SMALL F6405031