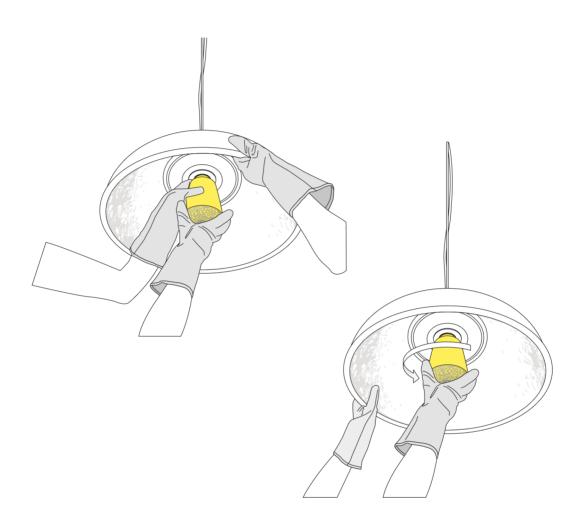

#### LAMP-BULB REPLACEMENT INSTRUCTIONS

Ensure that power has been turned off. Check that the bulb is not too hot. Wait 30 minutes with the bulb off before trying the procedure (the lamp bulb must be cold). It is advisable to do this operation wearing clean gloves.

Keep the body lamp (C) firm with one hand and with the other hand remove the glass diffuser (A) by turning it anti-clockwise. Should you encounter any problems with the removal of the diffuser ask another person to keep the body lamp firm and use both hands to remove the diffuser.