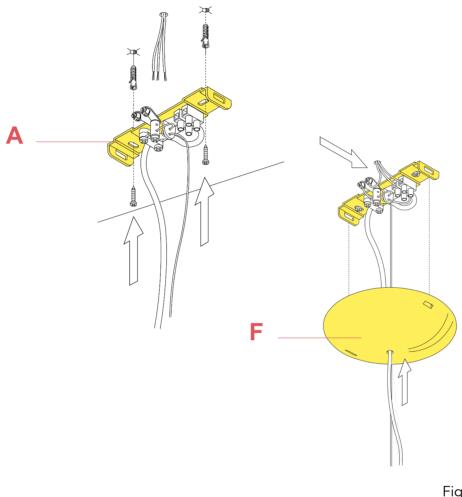

#### RF6410431

OPAL BLACK CEILING ROSE ASSEMBLY

EΝ

SKYGARDEN SMALL F6405031

RF6410431

OPAL BLACK CEILING ROSE ASSEMBLY

Fix the wall fixture (A) with the appropriate expansion bolts. **NOTE:** Select and employ screw anchors which are suited to the surface where the appliance is to be installed.

Connect the power cable to the terminal box (not supplied with the sparepart). Mount the ceiling-rose (F).

EN

**SKYGARDEN SMALL** F6405031