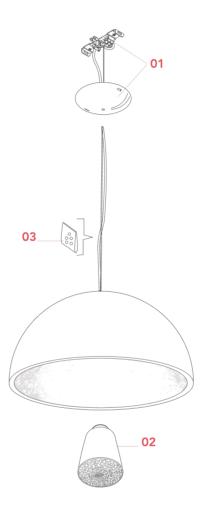

### SKYGARDEN SMALL

F6405031

01. RF6410431 – Opal black ceiling rose assembly 02. RF31652 – Glass diffuser assembly

03. RF05382 – Kit of quantity 5 OR rings

EN

SKYGARDEN SMALL F6405031

#### RF6410431

OPAL BLACK CEILING ROSE ASSEMBLY

EΝ

SKYGARDEN SMALL F6405031

RF6410431

OPAL BLACK CEILING ROSE ASSEMBLY

Fix the wall fixture (A) with the appropriate expansion bolts. **NOTE:** Select and employ screw anchors which are suited to the surface where the appliance is to be installed.

Connect the power cable to the terminal box (not supplied with the sparepart). Mount the ceiling-rose (F).

EN

**SKYGARDEN SMALL** F6405031

### RF31652

GLASS DIFFUSER ASSEMBLY

EΝ

SKYGARDEN SMALL F6405031

### RF31652

GLASS DIFFUSER ASSEMBLY

Fig.1

Install the lamp-bulb then assemble the diffuser (A) on the body by fastening it onto the appropriate threaded screw (B).

**WARNING!** Screw on the diffuser (A) by keeping it perpendicular to the threaded screw (B).

EN

**SKYGARDEN SMALL** F6405031

RF05382 KIT OF QUANTITY 5 OR RINGS

 $\mathbf{0}$ 