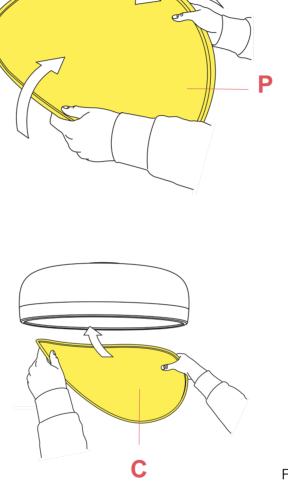

#### SMITHFIELD C PRO F1366009

EN

RF19022 METHACRYLATE DIFFUSER

Fig.1

## Mount the plastic diffuser (P) bending it slightly on the sides to ease it into the body.

WARNING! When installing and whenever acting on the appliance, ensure that the power supply has been switched off. For the installation of the spare-part, it is necessary to consult a qualified electrician.