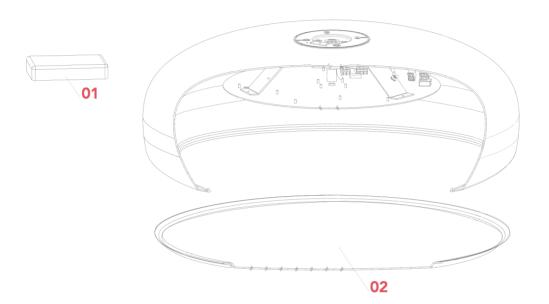

## **SMITHFIELD C PRO**

F1366009

01. RF24191 – Led Power Supply 02. RF19022 – Methacrylate diffuser