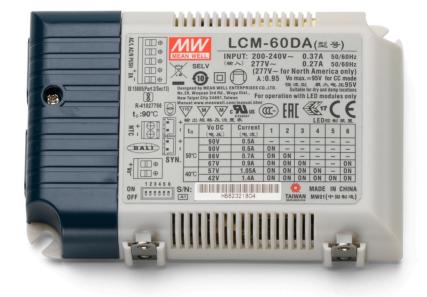

#### SMITHFIELD C PRO F1366009

EN

RF24191 LED POWER SUPPLY

WARNING! When installing and whenever acting on the appliance, ensure that the power supply has been switched off. For the installation of the spare-part, it is necessary to consult a qualified electrician.