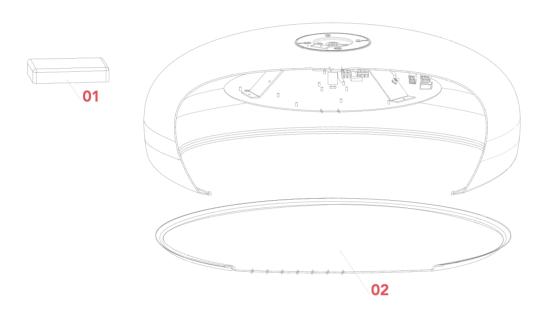

## **SMITHFIELD C PRO**

F1366021

01. RF24191 – Led Power Supply 02. RF19022 – Methacrylate diffuser

#### SMITHFIELD C PRO F1366021

EN

RF24191 LED POWER SUPPLY

WARNING! When installing and whenever acting on the appliance, ensure that the power supply has been switched off. For the installation of the spare-part, it is necessary to consult a qualified electrician.

#### SMITHFIELD C PRO F1366021

EΝ

RF19022 METHACRYLATE DIFFUSER

WARNING! When installing and whenever acting on the appliance, ensure that the power supply has been switched off. For the installation of the spare-part, it is necessary to consult a qualified electrician.