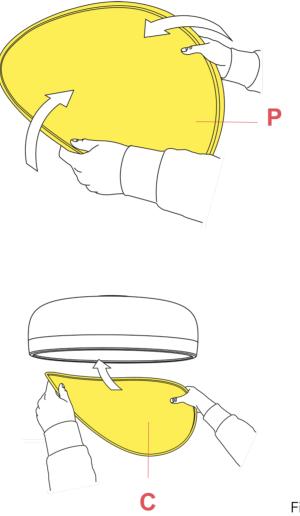

#### SMITHFIELD C PRO F1366021

EΝ

RF19022 METHACRYLATE DIFFUSER

Fig.1

## Mount the plastic diffuser (P) bending it slightly on the sides to ease it into the body.

WARNING! When installing and whenever acting on the appliance, ensure that the power supply has been switched off. For the installation of the spare-part, it is necessary to consult a qualified electrician.