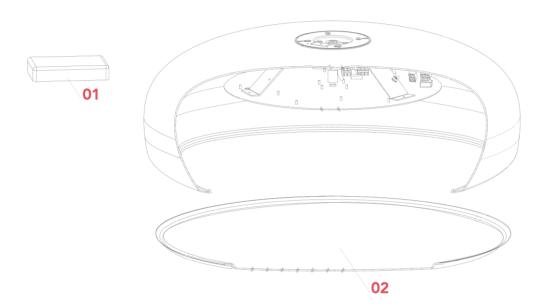

## **SMITHFIELD C PRO**

F1366030

01. RF24191 – Led Power Supply 02. RF19022 – Methacrylate diffuser