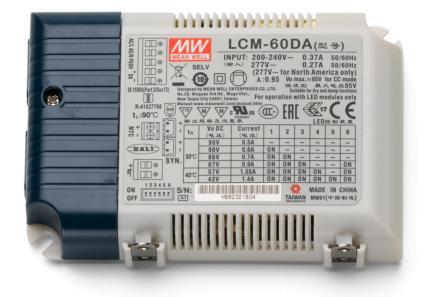

#### SMITHFIELD C PRO F1366030

EN

RF24191 LED POWER SUPPLY

| Smithfield | Smithfield |
|------------|------------|
| C Pro      | S Pro      |
| p.03       | p.08       |

WARNING! When installing and whenever acting on the appliance, ensure that the power supply has been switched off. For the installation of the spare-part, it is necessary to consult a qualified electrician.