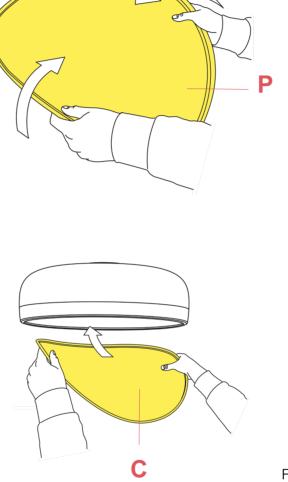

#### SMITHFIELD C PRO F1366030

EN

RF19022 METHACRYLATE DIFFUSER

Fig.1

## Mount the plastic diffuser (P) bending it slightly on the sides to ease it into the body.

WARNING! When installing and whenever acting on the appliance, ensure that the power supply has been switched off. For the installation of the spare-part, it is necessary to consult a qualified electrician.