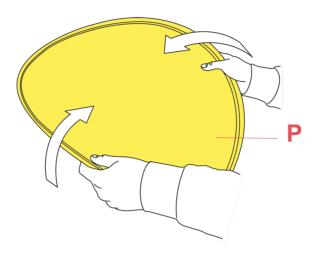

## RF19022

METHACRYLATE DIFFUSER

Fig.1

Mount the plastic diffuser (P) bending it slightly on the sides to ease it into the body.