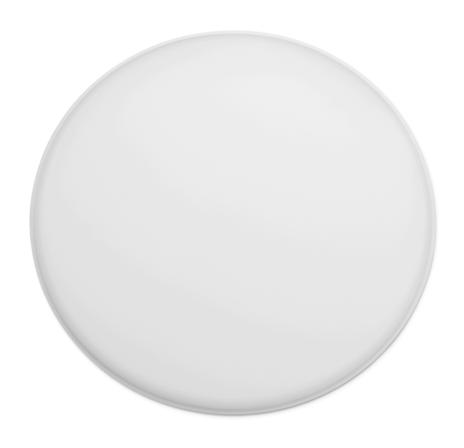

## RF19022

METHACRYLATE DIFFUSER

Smithfield C p.03 Smithfield C Pro p.04 Smithfield S p.09 Smithfield S Pro p.09

WARNING! When installing and whenever acting on the appliance, ensure that the power supply has been switched off. For the installation of the spare-part, it is necessary to consult a qualified electrician.

## RF19022

METHACRYLATE DIFFUSER

Fig.1

Mount the plastic diffuser (P) bending it slightly on the sides to ease it into the body.