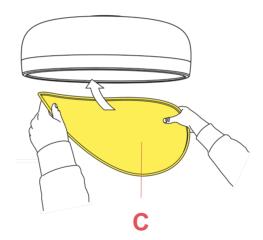

## RF19022

METHACRYLATE DIFFUSER

Smithfield C p.03 Smithfield C Pro p.04 Smithfield S p.09 Smithfield S Pro p.09

WARNING! When installing and whenever acting on the appliance, ensure that the power supply has been switched off. For the installation of the spare-part, it is necessary to consult a qualified electrician.