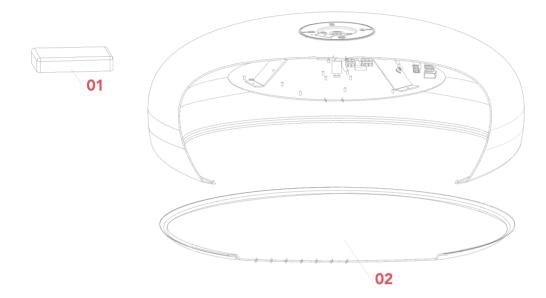

# **SMITHFIELD C PRO**

ΕN

F1366031

01. RF24191 - Led Power Supply

02. RF19022 - Methacrylate diffuser

### **RF24191**

LED POWER SUPPLY

Smithfield C Pro p.03 Smithfield S Pro p.08

WARNING! When installing and whenever acting on the appliance, ensure that the power supply has been switched off. For the installation of the spare-part, it is necessary to consult a qualified electrician.

## RF19022

METHACRYLATE DIFFUSER

Smithfield C p.03 Smithfield C Pro p.04 Smithfield S p.09 Smithfield S Pro p.09

WARNING! When installing and whenever acting on the appliance, ensure that the power supply has been switched off. For the installation of the spare-part, it is necessary to consult a qualified electrician.