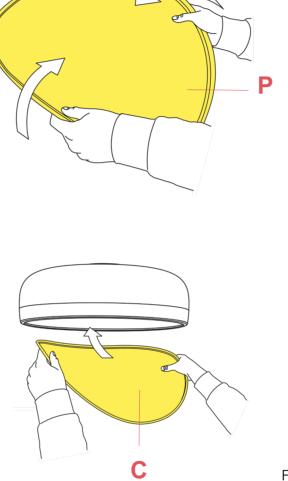

#### SMITHFIELD C PRO F1366035

EN

RF19022 METHACRYLATE DIFFUSER

Fig.1

## Mount the plastic diffuser (P) bending it slightly on the sides to ease it into the body.

WARNING! When installing and whenever acting on the appliance, ensure that the power supply has been switched off. For the installation of the spare-part, it is necessary to consult a qualified electrician.