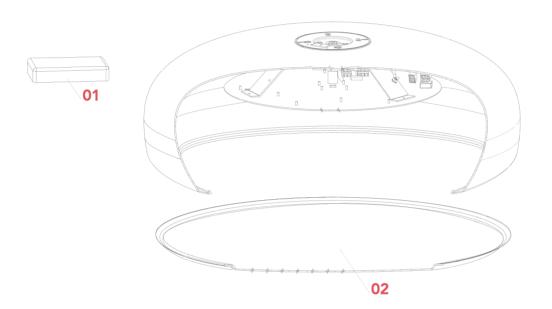

## **SMITHFIELD C PRO**

F1366035

01. RF24191 – Led Power Supply 02. RF19022 – Methacrylate diffuser