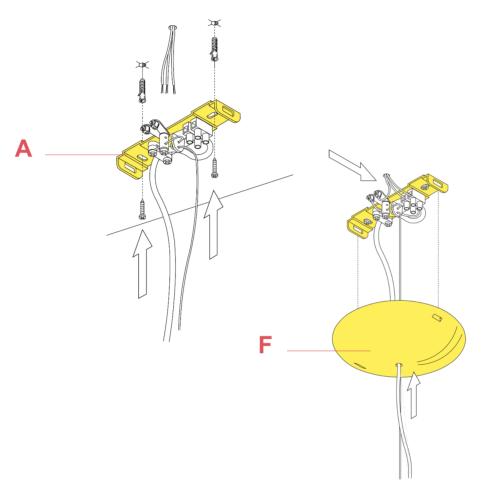

### RA3690221

MUD ROSE ASSEMBLY

Fig.1

Fix the wall fixture (A) with the appropriate expansion bolts.

NOTE: Select and employ screw anchors which are suited to the surface where the appliance is to be installed.

Connect the power cable to the terminal box (not supplied with the sparepart). Mount the ceiling-rose (F).