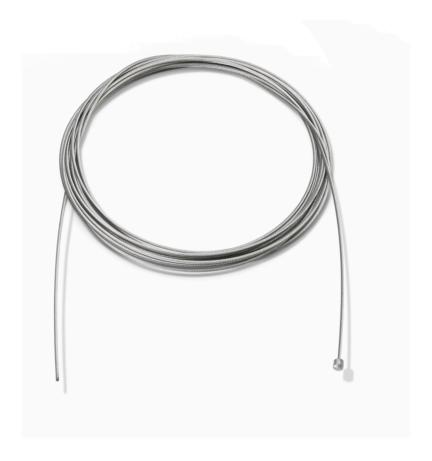

# RF29665

STEEL CABLE 2,7 MT Ø1,2 WITH 19 WINDED WIRES

Overlap p.09

Ray S p.10 Smithfield S p.07 Smithfield S Pro p.07

ΕN