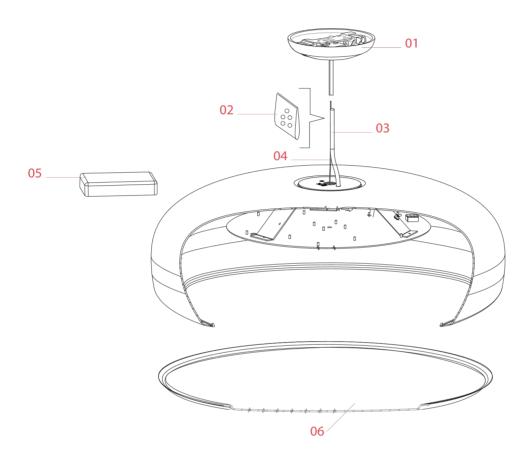

Designed by Jasper Morrison, 2009

F1367021

ΕN

F1367021

01. RA3690221 - Mud black rose assembly

02. RF05382 - Kit of 5 OR rings

**03. RF29934** – 2,7mt FEP/SIL 5x0,75 transparent cable

**04. RF29665** – 2,7mt steel wire Ø1,2mm with 19 winded wires

**05. RF24191** – Led Power supply

06. RF19022 - Methacrylate diffuser

ΕN