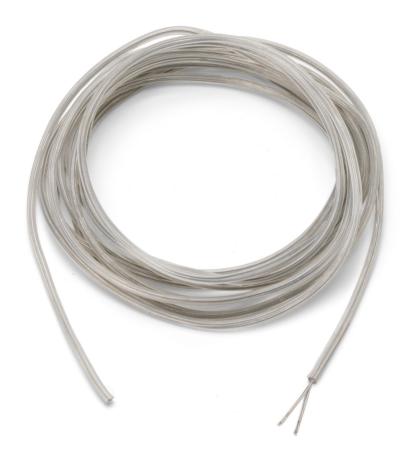

367021



01. RA3690221 - Mud black rose assembly

02. RF05382 - Kit of 5 OR rings

**03. RF29934** – 2,7mt FEP/SIL 5x0,75 transparent cable

**04. RF29665** – 2,7mt steel wire Ø1,2mm with 19 winded wires

**05. RF24191** – Led Power supply

06. RF19022 - Methacrylate diffuser



ΕN

# RA3690221

MUD ROSE ASSEMBLY









Smithfield Smithfield S S Pro p.03 p.03

ΕN

### RA3690221

MUD ROSE ASSEMBLY



Fig.1

Fix the wall fixture (A) with the appropriate expansion bolts.

NOTE: Select and employ screw anchors which are suited to the surface where the appliance is to be installed.

Connect the power cable to the terminal box (not supplied with the sparepart). Mount the ceiling-rose (F).



#### ΕN

### RF05382

KIT OF 5 OR RINGS







ΕN

# RF29934

2,7MT FEP/PVC 5X0,75 TRANSPARENT CABLE





#### ΕN

# RF29665

STEEL CABLE 2,7 MT Ø1,2 WITH 19 WINDED WIRES





Overlap p.09

Ray S p.10 Smithfield S p.07 Smithfield S Pro p.07



ΕN

### **RF24191**

LED POWER SUPPLY







Smithfield C Pro p.03 Smithfield S Pro p.08



ΕN

# RF19022

METHACRYLATE DIFFUSER





Smithfield C p.03 Smithfield C Pro p.04 Smithfield S p.09 Smithfield S Pro p.09

ΕN

# RF19022

METHACRYLATE DIFFUSER





Fig.1

Mount the plastic diffuser (P) bending it slightly on the sides to ease it into the body.