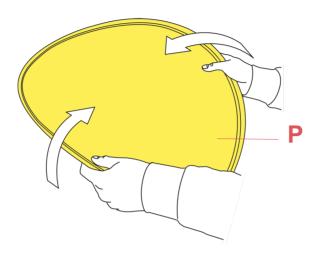

# RF19022

METHACRYLATE DIFFUSER

Fig.1

Mount the plastic diffuser (P) bending it slightly on the sides to ease it into the body.