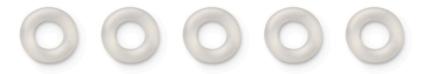

Designed by Jasper Morrison, 2009

F1367021





ΕN

F1367021



01. RA3690221 - Mud black rose assembly

02. RF05382 - Kit of 5 OR rings

**03. RF29934** – 2,7mt FEP/SIL 5x0,75 transparent cable

**04. RF29665** – 2,7mt steel wire Ø1,2mm with 19 winded wires

**05. RF24191** – Led Power supply

06. RF19022 - Methacrylate diffuser



ΕN

# RA3690221

MUD ROSE ASSEMBLY









Smithfield Smithfield S S Pro p.03 p.03

ΕN

### RA3690221

MUD ROSE ASSEMBLY



Fig.1

Fix the wall fixture (A) with the appropriate expansion bolts.

NOTE: Select and employ screw anchors which are suited to the surface where the appliance is to be installed.

Connect the power cable to the terminal box (not supplied with the sparepart). Mount the ceiling-rose (F).



#### ΕN

### RF05382

KIT OF 5 OR RINGS







ΕN

# RF29934

2,7MT FEP/PVC 5X0,75 TRANSPARENT CABLE





#### ΕN

# RF29665

STEEL CABLE 2,7 MT Ø1,2 WITH 19 WINDED WIRES





Overlap p.09

Ray S p.10 Smithfield S p.07 Smithfield S Pro p.07



ΕN

### **RF24191**

LED POWER SUPPLY







Smithfield C Pro p.03 Smithfield S Pro p.08



ΕN

# RF19022

METHACRYLATE DIFFUSER





Smithfield C p.03 Smithfield C Pro p.04 Smithfield S p.09 Smithfield S Pro p.09

ΕN

# RF19022

METHACRYLATE DIFFUSER





Fig.1

Mount the plastic diffuser (P) bending it slightly on the sides to ease it into the body.