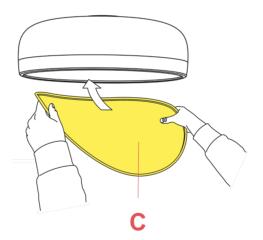

### RA3690221

MUD ROSE ASSEMBLY

Fig.1

Fix the wall fixture (A) with the appropriate expansion bolts.

NOTE: Select and employ screw anchors which are suited to the surface where the appliance is to be installed.

Connect the power cable to the terminal box (not supplied with the sparepart). Mount the ceiling-rose (F).