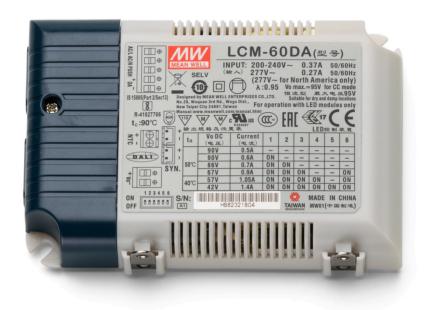

**05. RF24191** – Led Power supply

06. RF19022 - Methacrylate diffuser

ΕN

### **RF24191**

LED POWER SUPPLY

Smithfield C Pro p.03 Smithfield S Pro p.08

ΕN