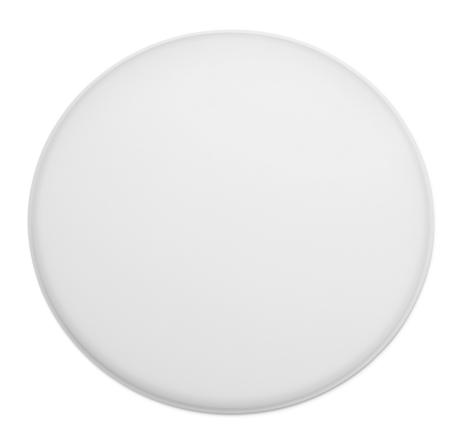

# RF19022

METHACRYLATE DIFFUSER

Smithfield C p.03 Smithfield C Pro p.04 Smithfield S p.09 Smithfield S Pro p.09

ΕN

# RF19022

METHACRYLATE DIFFUSER

Fig.1

Mount the plastic diffuser (P) bending it slightly on the sides to ease it into the body.