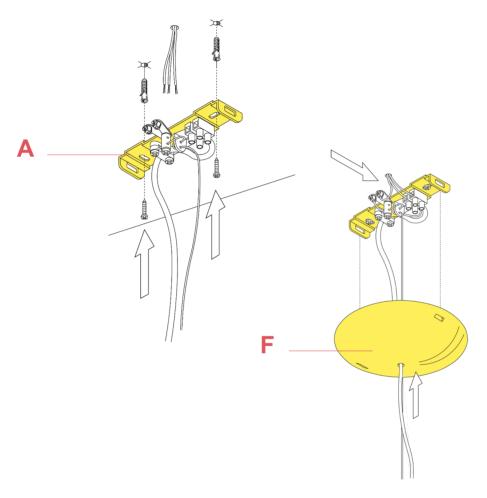

### RA3690230

**BLACK ROSE ASSEMBLY** 

Fig.1

Fix the wall fixture (A) with the appropriate expansion bolts.

NOTE: Select and employ screw anchors which are suited to the surface where the appliance is to be installed.

Connect the power cable to the terminal box (not supplied with the sparepart). Mount the ceiling-rose (F).

ΕN