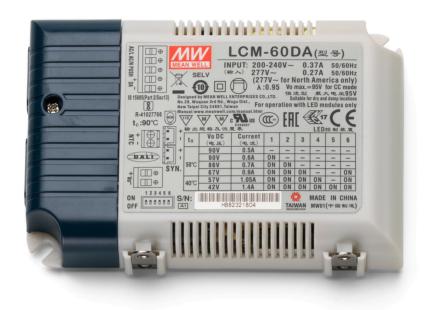

ed wires

**05. RF24191** – Led Power supply

06. RF19022 - Methacrylate diffuser



ΕN

# RA3690230

**BLACK ROSE ASSEMBLY** 











Smithfield S Pro p.07



Smithfield S p.07

ΕN

### RA3690230

**BLACK ROSE ASSEMBLY** 



Fig.1

Fix the wall fixture (A) with the appropriate expansion bolts.

NOTE: Select and employ screw anchors which are suited to the surface where the appliance is to be installed.

Connect the power cable to the terminal box (not supplied with the sparepart). Mount the ceiling-rose (F).



ΕN

### RF05382

KIT OF 5 OR RINGS







ΕN

# RF29934

2,7MT FEP/PVC 5X0,75 TRANSPARENT CABLE





#### ΕN

# RF29665

STEEL CABLE 2,7 MT Ø1,2 WITH 19 WINDED WIRES





Overlap p.09

Ray S p.10 Smithfield S p.07

Smithfield S Pro p.07



ΕN

### **RF24191**

LED POWER SUPPLY







Smithfield C Pro p.03 Smithfield S Pro p.08



#### ΕN

# RF19022

METHACRYLATE DIFFUSER





Smithfield C p.03 Smithfield C Pro p.04 Smithfield S p.09

Smithfield S Pro p.09

ΕN

# RF19022

METHACRYLATE DIFFUSER





Fig.1

Mount the plastic diffuser (P) bending it slightly on the sides to ease it into the body.