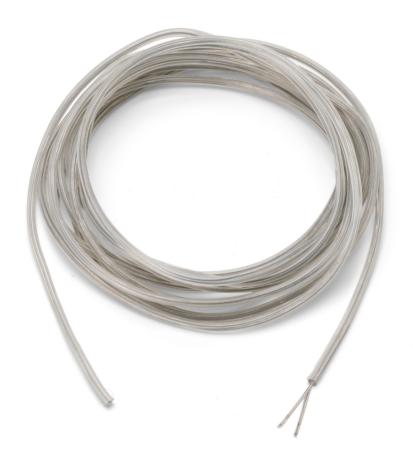

01. RA3690230 - Black rose assembly

02. RF05382 - Kit of 5 OR rings

**03. RF29934** – 2,7mt FEP/SIL 5x0,75 transparent cable

**04. RF29665** – 2,7mt steel wire Ø1,2mm with 19 winded wires

**05. RF24191** – Led Power supply

06. RF19022 - Methacrylate diffuser



ΕN

# RA3690230

**BLACK ROSE ASSEMBLY** 











Smithfield S Pro p.07



Smithfield S p.07

ΕN

### RA3690230

**BLACK ROSE ASSEMBLY** 



Fig.1

Fix the wall fixture (A) with the appropriate expansion bolts.

NOTE: Select and employ screw anchors which are suited to the surface where the appliance is to be installed.

Connect the power cable to the terminal box (not supplied with the sparepart). Mount the ceiling-rose (F).



ΕN

### RF05382

KIT OF 5 OR RINGS







ΕN

# RF29934

2,7MT FEP/PVC 5X0,75 TRANSPARENT CABLE





#### ΕN

# RF29665

STEEL CABLE 2,7 MT Ø1,2 WITH 19 WINDED WIRES





Overlap p.09

Ray S p.10 Smithfield S p.07

Smithfield S Pro p.07



ΕN

### **RF24191**

LED POWER SUPPLY







Smithfield C Pro p.03 Smithfield S Pro p.08



#### ΕN

# RF19022

METHACRYLATE DIFFUSER





Smithfield C p.03 Smithfield C Pro p.04 Smithfield S p.09

Smithfield S Pro p.09

ΕN

# RF19022

METHACRYLATE DIFFUSER





Fig.1

Mount the plastic diffuser (P) bending it slightly on the sides to ease it into the body.