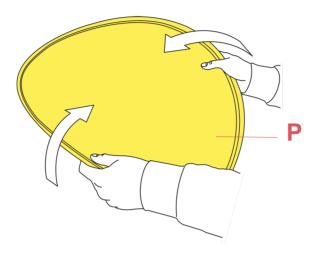

# RF19022

METHACRYLATE DIFFUSER

Fig.1

Mount the plastic diffuser (P) bending it slightly on the sides to ease it into the body.