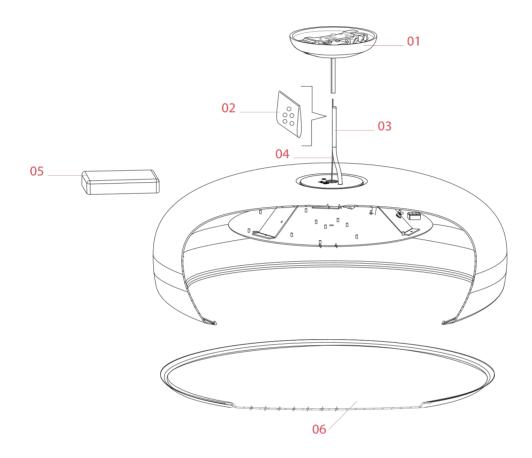

Designed by Jasper Morrison, 2009

F1367030

ΕN

F1367030

01. RA3690230 - Black rose assembly

02. RF05382 - Kit of 5 OR rings

**03. RF29934** – 2,7mt FEP/SIL 5x0,75 transparent cable

**04. RF29665** – 2,7mt steel wire Ø1,2mm with 19 winded wires

**05. RF24191** – Led Power supply

06. RF19022 - Methacrylate diffuser

ΕN