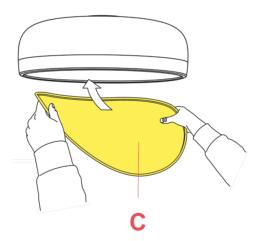

Connect the power cable to the terminal box (not supplied with the sparepart). Mount the ceiling-rose (F).

ΕN