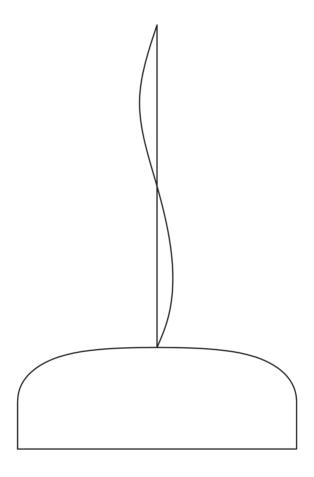

### RA3690230

**BLACK ROSE ASSEMBLY** 

Fig.1

Fix the wall fixture (A) with the appropriate expansion bolts.

NOTE: Select and employ screw anchors which are suited to the surface where the appliance is to be installed.

Connect the power cable to the terminal box (not supplied with the sparepart). Mount the ceiling-rose (F).

ΕN