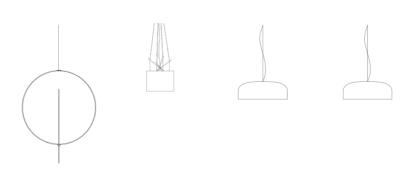

Designed by Jasper Morrison, 2009

F1367030

ΕN

F1367030

01. RA3690230 - Black rose assembly

02. RF05382 - Kit of 5 OR rings

**03. RF29934** – 2,7mt FEP/SIL 5x0,75 transparent cable

**04. RF29665** – 2,7mt steel wire Ø1,2mm with 19 winded wires

**05. RF24191** – Led Power supply

06. RF19022 - Methacrylate diffuser

ΕN

# RA3690230

**BLACK ROSE ASSEMBLY** 

Smithfield S Pro p.07

Smithfield S p.07

ΕN

### RA3690230

**BLACK ROSE ASSEMBLY** 

Fig.1

Fix the wall fixture (A) with the appropriate expansion bolts.

NOTE: Select and employ screw anchors which are suited to the surface where the appliance is to be installed.

Connect the power cable to the terminal box (not supplied with the sparepart). Mount the ceiling-rose (F).

ΕN