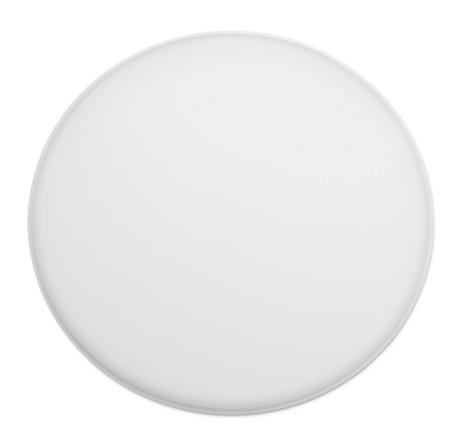

# RF19022

METHACRYLATE DIFFUSER

Smithfield C p.03 Smithfield C Pro p.04 Smithfield S p.09

Smithfield S Pro p.09

ΕN

# RF19022

METHACRYLATE DIFFUSER

Fig.1

Mount the plastic diffuser (P) bending it slightly on the sides to ease it into the body.