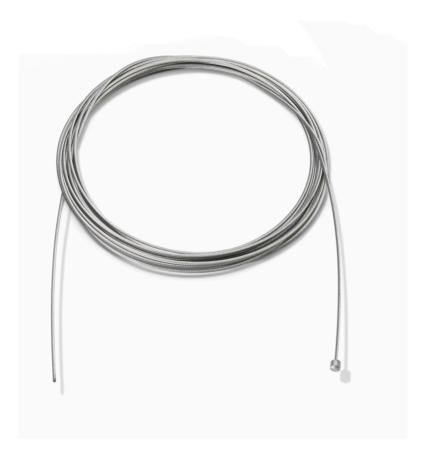

# RF29665

STEEL CABLE 2,7 MT Ø1,2 WITH 19 WINDED WIRES

Overlap p.09

Ray S p.10 Smithfield S p.07

Smithfield S Pro p.07

ΕN