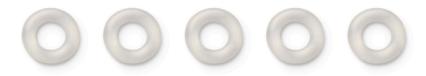

gned by Jasper Morrison, 2009

F1367030





ΕN

F1367030



01. RA3690230 - Black rose assembly

02. RF05382 - Kit of 5 OR rings

**03. RF29934** – 2,7mt FEP/SIL 5x0,75 transparent cable

**04. RF29665** – 2,7mt steel wire Ø1,2mm with 19 winded wires

**05. RF24191** – Led Power supply

06. RF19022 - Methacrylate diffuser



ΕN

# RA3690230

**BLACK ROSE ASSEMBLY** 











Smithfield S Pro p.07



Smithfield S p.07

ΕN

### RA3690230

**BLACK ROSE ASSEMBLY** 



Fig.1

Fix the wall fixture (A) with the appropriate expansion bolts.

NOTE: Select and employ screw anchors which are suited to the surface where the appliance is to be installed.

Connect the power cable to the terminal box (not supplied with the sparepart). Mount the ceiling-rose (F).



ΕN

### RF05382

KIT OF 5 OR RINGS







ΕN

# RF29934

2,7MT FEP/PVC 5X0,75 TRANSPARENT CABLE





#### ΕN

# RF29665

STEEL CABLE 2,7 MT Ø1,2 WITH 19 WINDED WIRES





Overlap p.09

Ray S p.10 Smithfield S p.07

Smithfield S Pro p.07



ΕN

### **RF24191**

LED POWER SUPPLY







Smithfield C Pro p.03 Smithfield S Pro p.08



#### ΕN

# RF19022

METHACRYLATE DIFFUSER





Smithfield C p.03 Smithfield C Pro p.04 Smithfield S p.09

Smithfield S Pro p.09

ΕN

# RF19022

METHACRYLATE DIFFUSER





Fig.1

Mount the plastic diffuser (P) bending it slightly on the sides to ease it into the body.