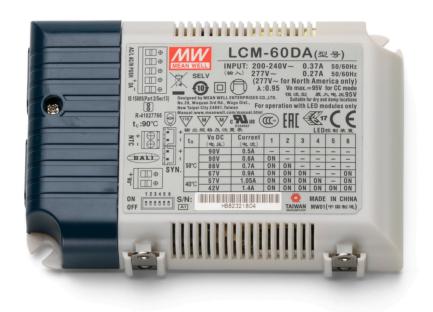

### **RF24191**

LED POWER SUPPLY

Smithfield C Pro p.03 Smithfield S Pro p.08

ΕN