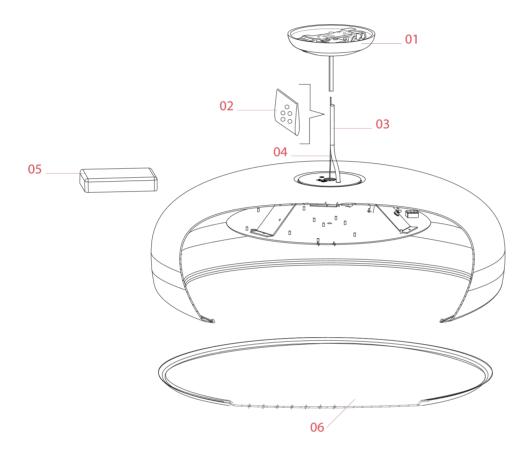

Designed by Jasper Morrison, 2009

F1367031

ΕN

F1367031

01. RF6410431 - Opal black rose assembly

02. RF05382 - Kit of 5 OR rings

**03. RF29934** – 2,7mt FEP/SIL 5x0,75 transparent cable

**04. RF29665** – 2,7mt steel wire Ø1,2mm with 19 winded wires

**05. RF24191** – Led Power supply

06. RF19022 - Methacrylate diffuser

ΕN