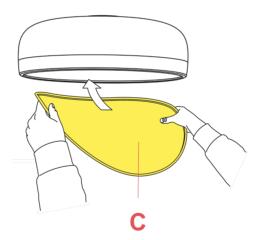

# RF19022

METHACRYLATE DIFFUSER

Smithfield C p.03 Smithfield C Pro p.04 Smithfield S p.09 Smithfield S Pro p.09

# RF19022

METHACRYLATE DIFFUSER

Fig.1

Mount the plastic diffuser (P) bending it slightly on the sides to ease it into the body.