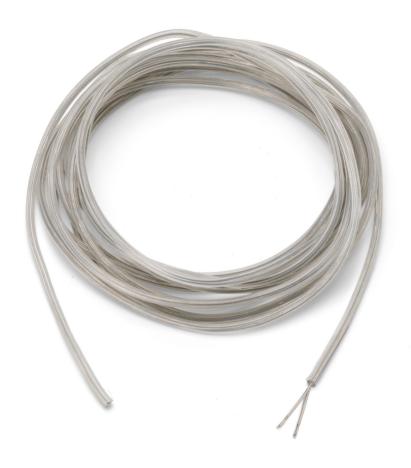

02. RF05382 - Kit of 5 OR rings

**03. RF29934** – 2,7mt FEP/SIL 5x0,75 transparent cable

**04. RF29665** – 2,7mt steel wire Ø1,2mm with 19 winded wires

**05. RF24191** – Led Power supply

06. RF19022 - Methacrylate diffuser



ΕN

# RF6410431

OPAL BLACK ROSE ASSEMBLY







Skygarden Skygarden Smithfield Smithfield 1 Small S S Pro p.03 p.03 p.03 p.03

ΕN

### RF6410431

**OPAL BLACK ROSE ASSEMBLY** 



Fig.1

Fix the wall fixture (A) with the appropriate expansion bolts.

NOTE: Select and employ screw anchors which are suited to the surface where the appliance is to be installed.

Connect the power cable to the terminal box (not supplied with the sparepart). Mount the ceiling-rose (F).



ΕN

### RF05382

KIT OF 5 OR RINGS







ΕN

# RF29934

2,7MT FEP/PVC 5X0,75 TRANSPARENT CABLE





### ΕN

# RF29665

STEEL CABLE 2,7 MT Ø1,2 WITH 19 WINDED WIRES





Overlap p.09

Ray S p.10 Smithfield S p.07 Smithfield S Pro p.07



### ΕN

### **RF24191**

LED POWER SUPPLY







Smithfield C Pro p.03 Smithfield S Pro p.08



ΕN

# RF19022

METHACRYLATE DIFFUSER





Smithfield C p.03 Smithfield C Pro p.04 Smithfield S p.09 Smithfield S Pro p.09

### ΕN

# RF19022

METHACRYLATE DIFFUSER





Fig.1

Mount the plastic diffuser (P) bending it slightly on the sides to ease it into the body.