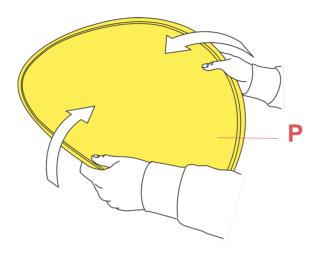

# RF19022

METHACRYLATE DIFFUSER

Fig.1

Mount the plastic diffuser (P) bending it slightly on the sides to ease it into the body.