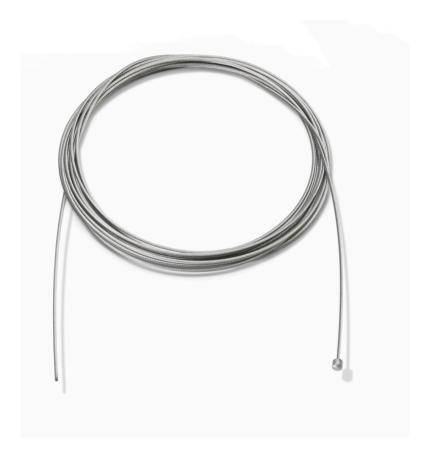

# RF29665

STEEL CABLE 2,7 MT Ø1,2 WITH 19 WINDED WIRES

Overlap p.09

Ray S p.10 Smithfield S p.07 Smithfield S Pro p.07