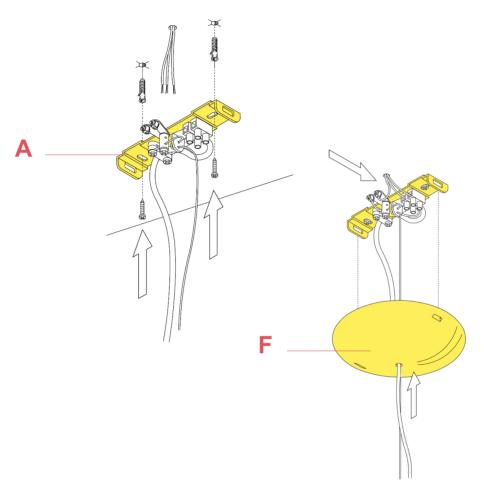

### RF6410431

**OPAL BLACK ROSE ASSEMBLY** 

Fig.1

Fix the wall fixture (A) with the appropriate expansion bolts.

NOTE: Select and employ screw anchors which are suited to the surface where the appliance is to be installed.

Connect the power cable to the terminal box (not supplied with the sparepart). Mount the ceiling-rose (F).

ΕN