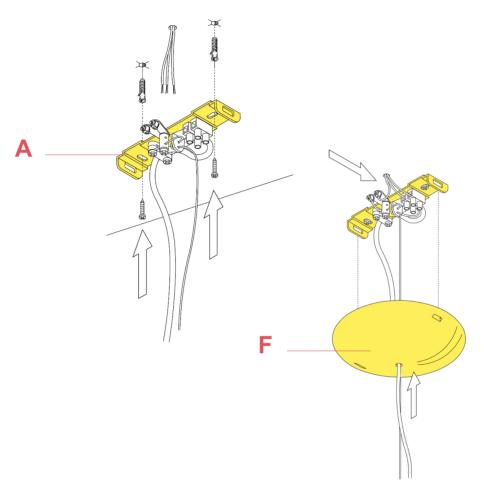

### RF1367035

**RED ROSE ASSEMBLY** 

Fig.1

Fix the wall fixture (A) with the appropriate expansion bolts.

NOTE: Select and employ screw anchors which are suited to the surface where the appliance is to be installed.

Connect the power cable to the terminal box (not supplied with the sparepart). Mount the ceiling-rose (F).

ΕN