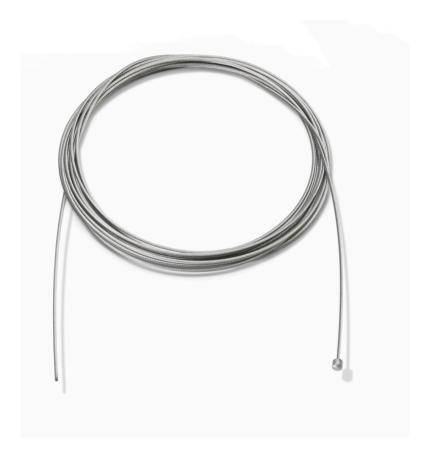

# RF29665

STEEL CABLE 2,7 MT Ø1,2 WITH 19 WINDED WIRES

Overlap p.09

Ray S p.10 Smithfield S p.07 Smithfield S Pro p.07

ΕN