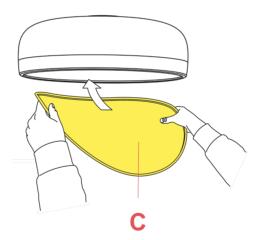

### RF1367035

**RED ROSE ASSEMBLY** 

Fig.1

Fix the wall fixture (A) with the appropriate expansion bolts.

NOTE: Select and employ screw anchors which are suited to the surface where the appliance is to be installed.

Connect the power cable to the terminal box (not supplied with the sparepart). Mount the ceiling-rose (F).

ΕN