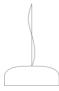

# RF19022

METHACRYLATE DIFFUSER

Smithfield C p.03 Smithfield C Pro p.04 Smithfield S p.09 Smithfield S Pro p.09

# RF19022

METHACRYLATE DIFFUSER

Fig.1

Mount the plastic diffuser (P) bending it slightly on the sides to ease it into the body.