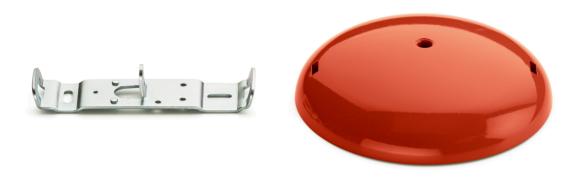

# RF1367035

**RED ROSE ASSEMBLY** 

Smithfield Smithfield S S Pro p.03 p.03

### RF1367035

**RED ROSE ASSEMBLY** 

Fig.1

Fix the wall fixture (A) with the appropriate expansion bolts.

NOTE: Select and employ screw anchors which are suited to the surface where the appliance is to be installed.