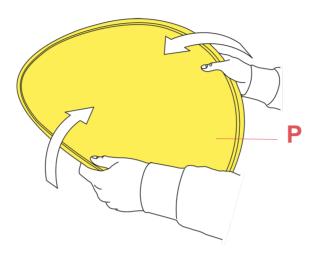

# RF19022

METHACRYLATE DIFFUSER

Fig.1

Mount the plastic diffuser (P) bending it slightly on the sides to ease it into the body.