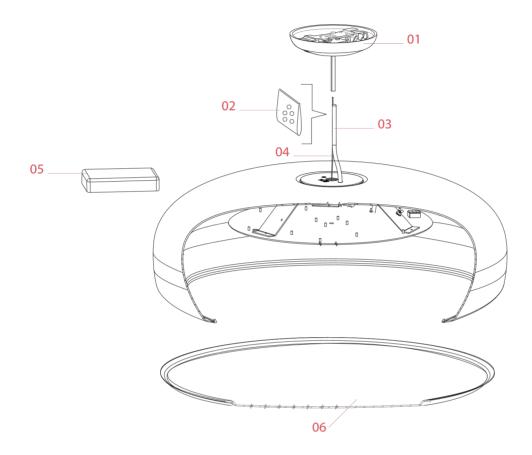

Designed by Jasper Morrison, 2009

F1367035

ΕN

F1367035

**01. RF1367035** – Red rose assembly

**02. RF05382** – Kit of 5 OR rings

**03. RF29934** – 2,7mt FEP/SIL 5x0,75 transparent cable

**04. RF29665** – 2,7mt steel wire Ø1,2mm with 19 winded wires

**05. RF24191** – Led Power supply

06. RF19022 - Methacrylate diffuser

ΕN