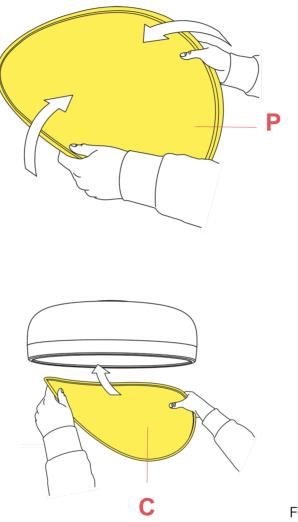

METHACRYLATE DIFFUSER

Fig.1

# Mount the plastic diffuser (P) bending it slightly on the sides to ease it into the body.