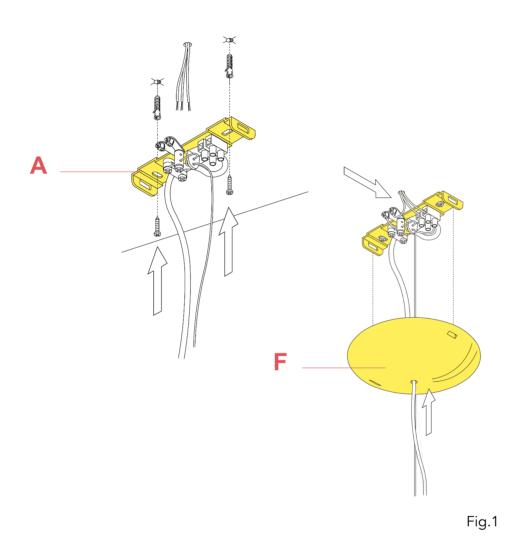

EΝ

RF1367039 GREEN ROSE ASSEMBLY

| Smithfield | Smithfield |
|------------|------------|
| S          | S Pro      |
| p.03       | p.03       |

EΝ

RF1367039 GREEN ROSE ASSEMBLY

Fix the wall fixture (A) with the appropriate expansion bolts. NOTE: Select and employ screw anchors which are suited to the surface where the appliance is to be installed.

Connect the power cable to the terminal box (not supplied with the sparepart). Mount the ceiling-rose (F).

EN

00000

EN