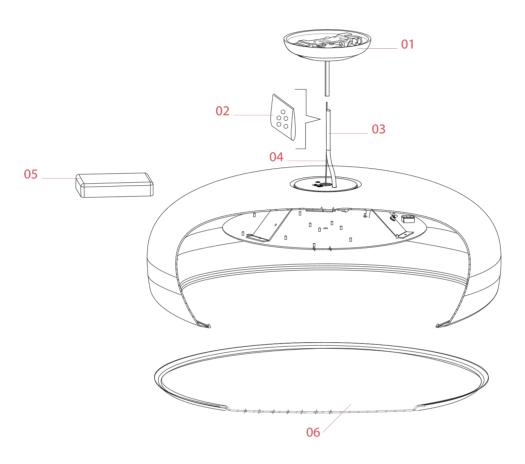

# **SMITHFIELD S PRO**

F1367039

- 01. RF1367039 Green rose assembly
- 02. RF05382 Kit of 5 OR rings
- 03. RF29934 2,7mt FEP/SIL 5x0,75 transparent cable
- 04. RF29665 2,7mt steel wire Ø1,2mm with 19 winded wires
- 05. RF24191 Led Power supply
- 06. RF19022 Methacrylate diffuser