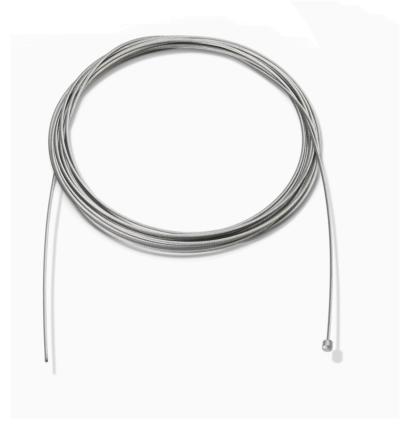

# RF29665

STEEL CABLE 2,7 MT Ø1,2 WITH 19 WINDED WIRES

EΝ

RF24191 LED POWER SUPPLY

EΝ

RF19022 METHACRYLATE DIFFUSER

EΝ

**RF19022** 