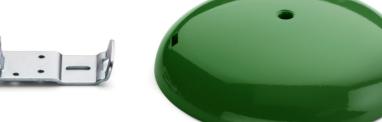

# **SMITHFIELD S PRO**

F1367039

- 01. RF1367039 Green rose assembly
- 02. RF05382 Kit of 5 OR rings
- 03. RF29934 2,7mt FEP/SIL 5x0,75 transparent cable
- 04. RF29665 2,7mt steel wire Ø1,2mm with 19 winded wires
- 05. RF24191 Led Power supply
- 06. RF19022 Methacrylate diffuser

EΝ

RF1367039 GREEN ROSE ASSEMBLY

| Smithfield | Smithfield |
|------------|------------|
| S          | S Pro      |
| p.03       | p.03       |

EΝ

RF1367039 GREEN ROSE ASSEMBLY

Fix the wall fixture (A) with the appropriate expansion bolts. NOTE: Select and employ screw anchors which are suited to the surface where the appliance is to be installed.