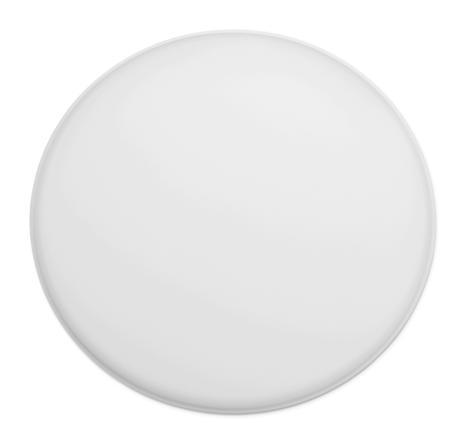

## RF19022

METHACRYLATE DIFFUSER

Smithfield C p.03 Smithfield C Pro p.04 Smithfield S p.09

Smithfield S Pro p.09

WARNING! When installing and whenever acting on the appliance, ensure that the power supply has been switched off. For the installation of the spare-part, it is necessary to consult a qualified electrician.

## RF19022

METHACRYLATE DIFFUSER

Fig.1

Mount the plastic diffuser (P) bending it slightly on the sides to ease it into the body.