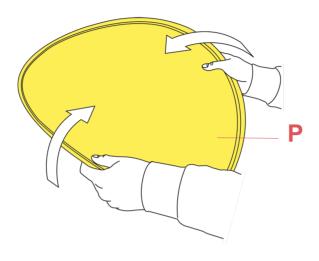

## RF19022

METHACRYLATE DIFFUSER

Fig.1

Mount the plastic diffuser (P) bending it slightly on the sides to ease it into the body.