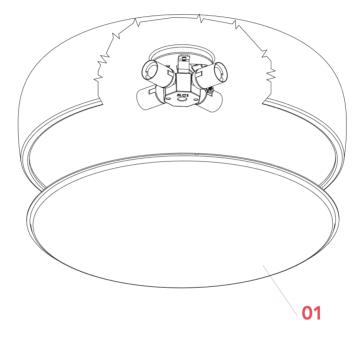

## **SMITHFIELD C**

ΕN

F1370009

01. RF19022 – Methacrylate diffuser

**SMITHFIELD C** F1370009

ΕN

## RF19022

METHACRYLATE DIFFUSER

Smithfield C p.03 Smithfield C Pro p.04 Smithfield S p.09

Smithfield S Pro p.09

WARNING! When installing and whenever acting on the appliance, ensure that the power supply has been switched off. For the installation of the spare-part, it is necessary to consult a qualified electrician.