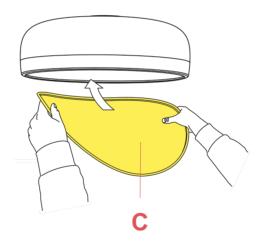

## RF19022

METHACRYLATE DIFFUSER

Fig.1

Mount the plastic diffuser (P) bending it slightly on the sides to ease it into the body.