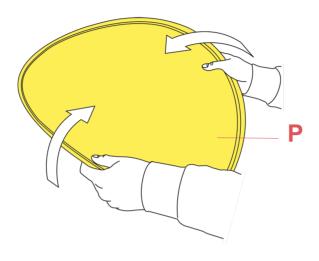

## RF19022

METHACRYLATE DIFFUSER

Fig.1

Mount the plastic diffuser (P) bending it slightly on the sides to ease it into the body.