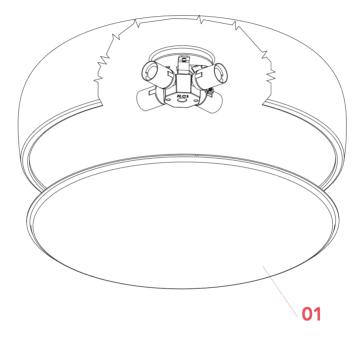

## **SMITHFIELD C**

ΕN

F1370021

01. RF19022 – Methacrylate diffuser

**SMITHFIELD C** F1370021

ΕN

## RF19022

METHACRYLATE DIFFUSER

Smithfield C p.03 Smithfield C Pro p.04 Smithfield S p.09

Smithfield S Pro p.09

WARNING! When installing and whenever acting on the appliance, ensure that the power supply has been switched off. For the installation of the spare-part, it is necessary to consult a qualified electrician.