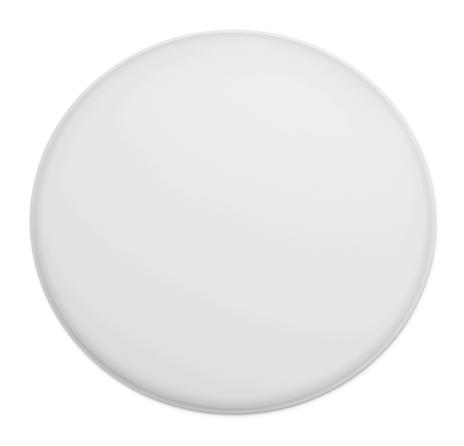

## RF19022

METHACRYLATE DIFFUSER

Smithfield C p.03 Smithfield C Pro p.04 Smithfield S p.09 Smithfield S Pro p.09

WARNING! When installing and whenever acting on the appliance, ensure that the power supply has been switched off. For the installation of the spare-part, it is necessary to consult a qualified electrician.

## RF19022

METHACRYLATE DIFFUSER

Fig.1

Mount the plastic diffuser (P) bending it slightly on the sides to ease it into the body.