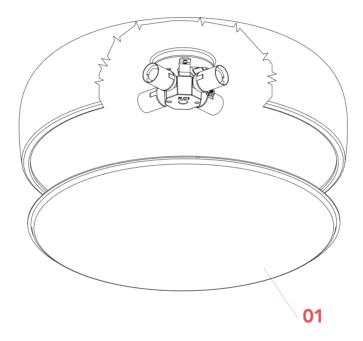

## **SMITHFIELD C**

ΕN

F1370030

01. RF19022 – Methacrylate diffuser

**SMITHFIELD C** F1370030

ΕN

## RF19022

METHACRYLATE DIFFUSER

Smithfield C p.03 Smithfield C Pro p.04 Smithfield S p.09 Smithfield S Pro p.09

WARNING! When installing and whenever acting on the appliance, ensure that the power supply has been switched off. For the installation of the spare-part, it is necessary to consult a qualified electrician.