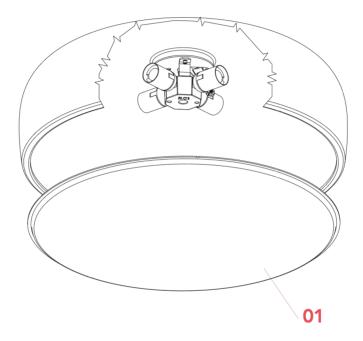

## **SMITHFIELD C**

ΕN

F1370031

01. RF19022 – Methacrylate diffuser

**SMITHFIELD C** F1370031

ΕN

## RF19022

METHACRYLATE DIFFUSER

Smithfield C p.03 Smithfield C Pro p.04 Smithfield S p.09 Smithfield S Pro p.09

WARNING! When installing and whenever acting on the appliance, ensure that the power supply has been switched off. For the installation of the spare-part, it is necessary to consult a qualified electrician.