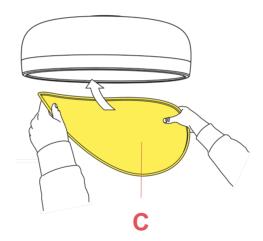

## RF19022

METHACRYLATE DIFFUSER

Fig.1

Mount the plastic diffuser (P) bending it slightly on the sides to ease it into the body.