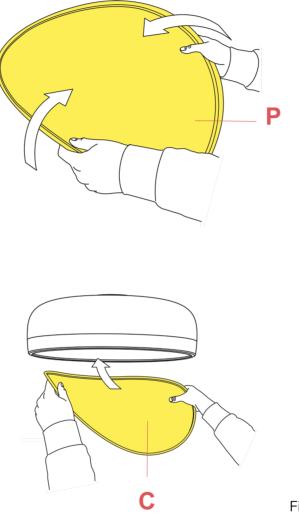

## Mount the plastic diffuser (P) bending it slightly on the sides to ease it into the body.

WARNING! When installing and whenever acting on the appliance, ensure that the power supply has been switched off. For the installation of the spare-part, it is necessary to consult a qualified electrician.