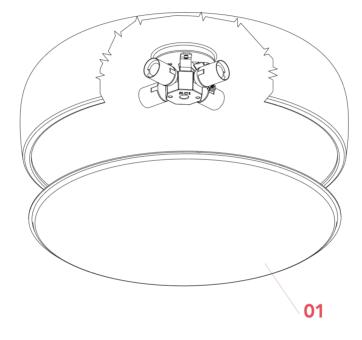

## FLOS

REV. 1 DATE 02/08/2021

EN

01. RF19022 - Methacrylate diffuser

SMITHFIELD C F1370035

EN

RF19022 METHACRYLATE DIFFUSER

WARNING! When installing and whenever acting on the appliance, ensure that the power supply has been switched off. For the installation of the spare-part, it is necessary to consult a qualified electrician.

## SMITHFIELD C F1370035

EΝ

RF19022 METHACRYLATE DIFFUSER

Fig.1