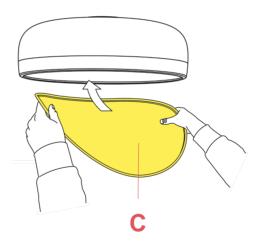

**SMITHFIELD C** F1370039

ΕN

## RF19022

METHACRYLATE DIFFUSER

Fig.1

Mount the plastic diffuser (P) bending it slightly on the sides to ease it into the body.