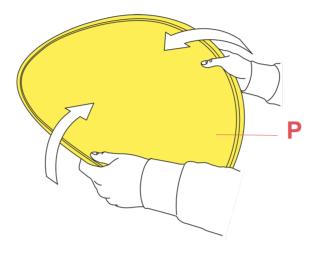

## RF19022

METHACRYLATE DIFFUSER

Fig.1

Mount the plastic diffuser (P) bending it slightly on the sides to ease it into the body.