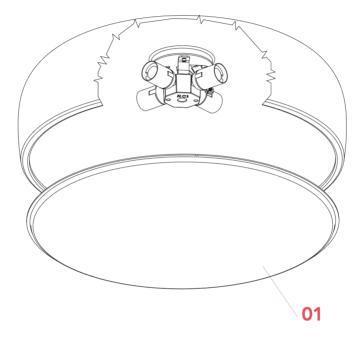

## **SMITHFIELD C**

ΕN

F1370039

01. RF19022 – Methacrylate diffuser

**SMITHFIELD C** F1370039

ΕN

## RF19022

METHACRYLATE DIFFUSER

Smithfield C p.03 Smithfield C Pro p.04 Smithfield S p.09 Smithfield S Pro p.09

WARNING! When installing and whenever acting on the appliance, ensure that the power supply has been switched off. For the installation of the spare-part, it is necessary to consult a qualified electrician.