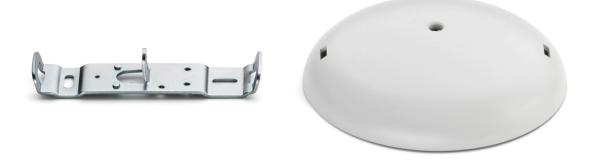

EΝ

RA3690209

WHITE CEILING ROSE ASSEMBLY

EN

### RA3690209

WHITE CEILING ROSE ASSEMBLY

Connect the power cable to the terminal box (not supplied with the sparepart). Mount the ceiling-rose (F).

EN

RF05382 KIT OF QUANTITY 5 OR RINGS

EN