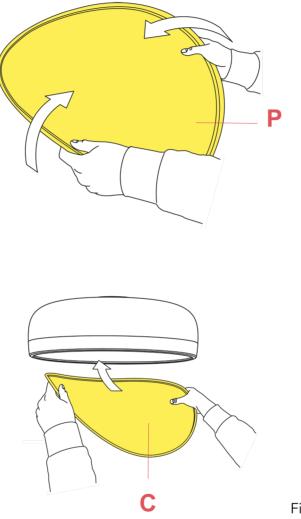

## Mount the plastic diffuser (P) bending it slightly on the sides to ease it into the body.