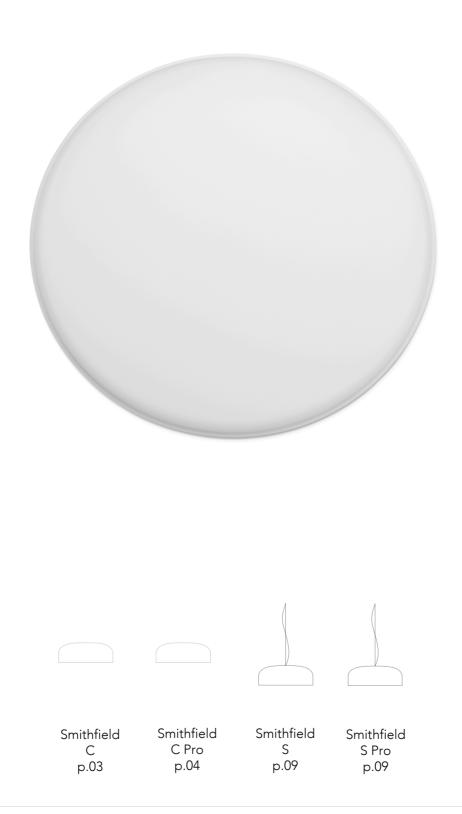

### RF29665

STEEL CABLE 2,5MT Ø1,2 WITH 19 WINDED WIRES

EΝ

RF19022 METHACRYLATE DIFFUSER

EΝ

RF19022 METHACRYLATE DIFFUSER

Fig.1