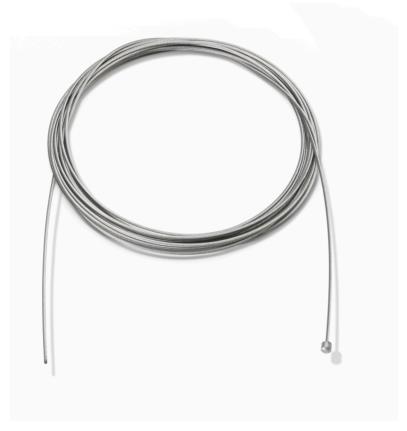

### RF29665

STEEL CABLE 2,5MT Ø1,2 WITH 19 WINDED WIRES

EΝ

RF19022 METHACRYLATE DIFFUSER

EΝ

RF19022 METHACRYLATE DIFFUSER

Fig.1