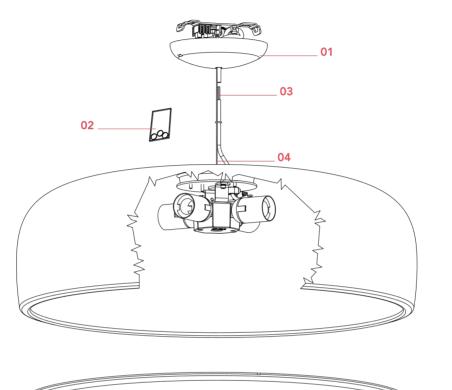

## SMITHFIELD S

F1371009

01. RA3690209 - White rose assembly

- 02. RF05382 Kit of 5 OR rings
- 03. RF29907 2,7mt FEP/SIL 3x0,75 transparent cable
- 04. RF29665 2,7mt steel wire Ø1,2mm with 19 winded wires
- 05. RF19022 Methacrylate diffuser