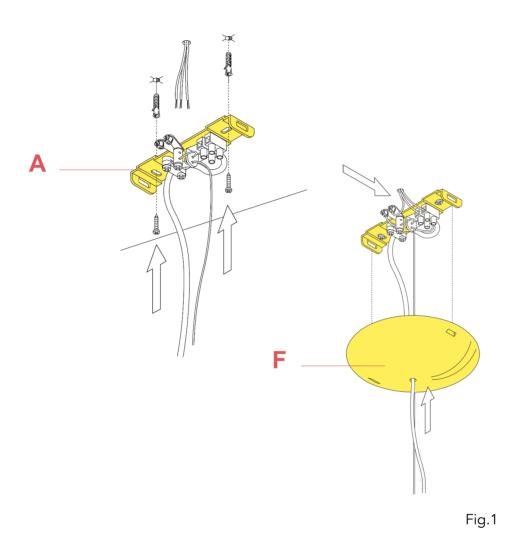

EΝ

RA3690209

WHITE CEILING ROSE ASSEMBLY

EN

### RA3690209

WHITE CEILING ROSE ASSEMBLY

Connect the power cable to the terminal box (not supplied with the sparepart). Mount the ceiling-rose (F).

EN

RF05382 KIT OF QUANTITY 5 OR RINGS

EN