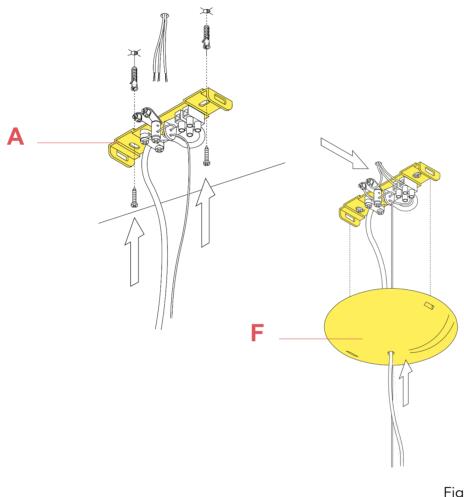

EΝ

| Smithfield | Smithfield |
|------------|------------|
| S          | S Pro      |
| p.03       | p.03       |

EΝ

Fix the wall fixture (A) with the appropriate expansion bolts. NOTE: Select and employ screw anchors which are suited to the surface where the appliance is to be installed.

Connect the power cable to the terminal box (not supplied with the sparepart). Mount the ceiling-rose (F).

EΝ

RF05382 KIT OF 5 OR RINGS

EN