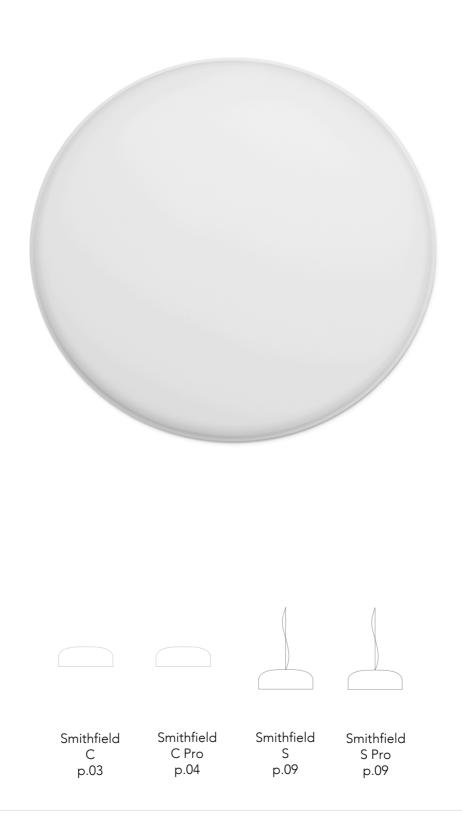

### RF29665

STEEL CABLE 2,5MT Ø1,2 WITH 19 WINDED WIRES

EN

RF19022 METHACRYLATE DIFFUSER

EΝ

RF19022 METHACRYLATE DIFFUSER

Fig.1