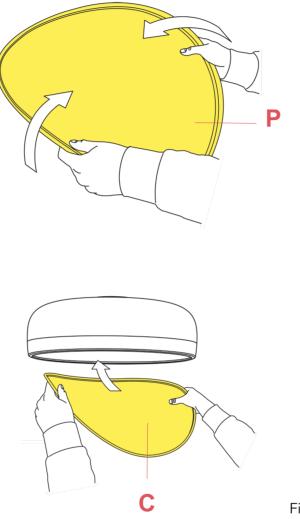

## Mount the plastic diffuser (P) bending it slightly on the sides to ease it into the body.