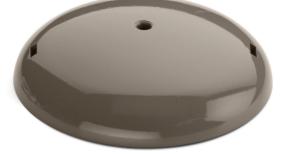

# SMITHFIELD S

F1371021

01. RA3690221 - Mud rose assembly

- 02. RF05382 Kit of 5 OR rings
- 03. RF29907 2,7mt FEP/SIL 3x0,75 transparent cable
- 04. RF29665 2,7mt steel wire Ø1,2mm with 19 winded wires
- 05. RF19022 Methacrylate diffuser

Connect the power cable to the terminal box (not supplied with the sparepart). Mount the ceiling-rose (F).

EΝ

RF05382 KIT OF 5 OR RINGS

EN