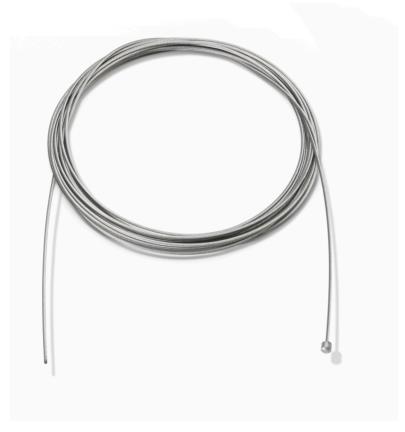

### RF29665

STEEL CABLE 2,5MT Ø1,2 WITH 19 WINDED WIRES

EN

RF19022 METHACRYLATE DIFFUSER

EΝ

RF19022 METHACRYLATE DIFFUSER

Fig.1