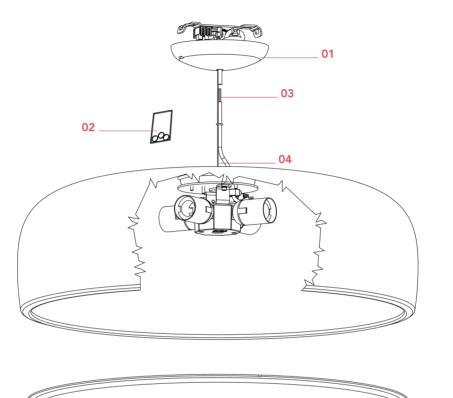

# SMITHFIELD S

F1371021

01. RA3690221 - Mud rose assembly

- 02. RF05382 Kit of 5 OR rings
- 03. RF29907 2,7mt FEP/SIL 3x0,75 transparent cable
- 04. RF29665 2,7mt steel wire Ø1,2mm with 19 winded wires
- 05. RF19022 Methacrylate diffuser