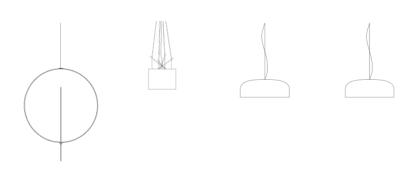

Designed by Jasper Morrison, 2009

F1371030

ΕN

F1371030

01. RA3690230 - Black rose assembly

**02. RF05382** – Kit of 5 OR rings

**03. RF29907** – 2,7mt FEP/SIL 3x0,75 transparent cable

**04. RF29665** – 2,7mt steel wire Ø1,2mm with 19 winded wires

05. RF19022 - Methacrylate diffuser

ΕN