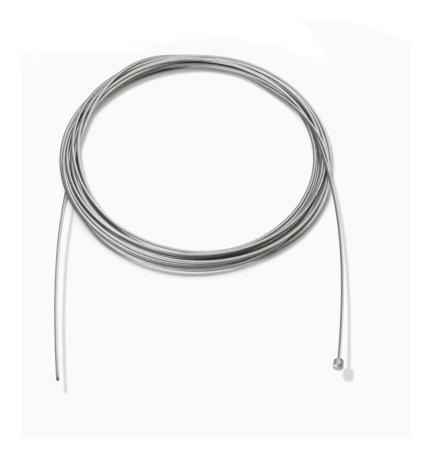

## RF29665

STEEL CABLE 2,5MT Ø1,2 WITH 19 WINDED WIRES

Overlap p.09

Ray S p.10 Smithfield S p.07

Smithfield S Pro p.07

ΕN