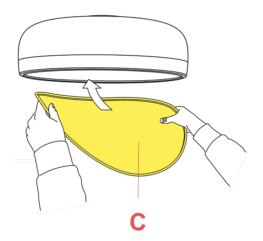

# RF19022

METHACRYLATE DIFFUSER

Smithfield C p.03 Smithfield C Pro p.04 Smithfield S p.09

Smithfield S Pro p.09

ΕN

## RF19022

METHACRYLATE DIFFUSER

Fig.1

Mount the plastic diffuser (P) bending it slightly on the sides to ease it into the body.