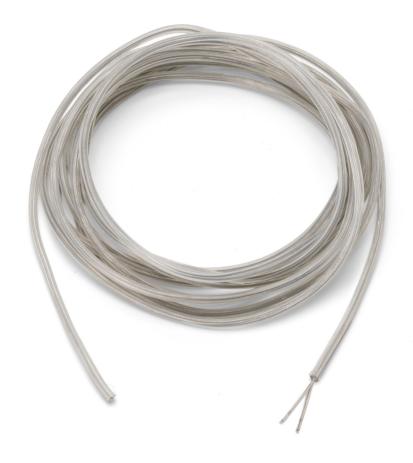

1030





ΕN

F1371030



01. RA3690230 - Black rose assembly

**02. RF05382** – Kit of 5 OR rings

**03. RF29907** – 2,7mt FEP/SIL 3x0,75 transparent cable

**04. RF29665** – 2,7mt steel wire Ø1,2mm with 19 winded wires

05. RF19022 - Methacrylate diffuser



ΕN

## RA3690230

**BLACK ROSE ASSEMBLY** 











Smithfield S Pro p.07



Smithfield S p.07

ΕN

### RA3690230

**BLACK ROSE ASSEMBLY** 



Fig.1

Fix the wall fixture (A) with the appropriate expansion bolts.

NOTE: Select and employ screw anchors which are suited to the surface where the appliance is to be installed.

Connect the power cable to the terminal box (not supplied with the sparepart). Mount the ceiling-rose (F).



ΕN

### RF05382

KIT OF 5 OR RINGS







#### ΕN

# RF29907

2,7MT FEP/PVC 3X0,75 TRANSPARENT CABLE





#### ΕN

## RF29665

STEEL CABLE 2,5MT Ø1,2 WITH 19 WINDED WIRES





Overlap p.09

Ray S p.10 Smithfield S p.07

Smithfield S Pro p.07



ΕN

# RF19022

METHACRYLATE DIFFUSER





Smithfield C p.03 Smithfield C Pro p.04 Smithfield S p.09

Smithfield S Pro p.09

ΕN

## RF19022

METHACRYLATE DIFFUSER





Fig.1

Mount the plastic diffuser (P) bending it slightly on the sides to ease it into the body.