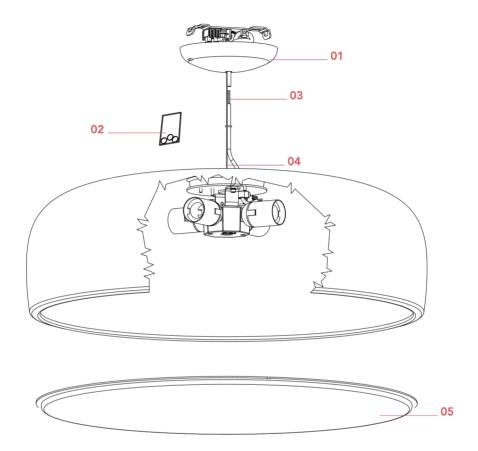

Designed by Jasper Morrison, 2009

F1371030

ΕN

F1371030

01. RA3690230 - Black rose assembly

**02. RF05382** – Kit of 5 OR rings

**03. RF29907** – 2,7mt FEP/SIL 3x0,75 transparent cable

**04. RF29665** – 2,7mt steel wire Ø1,2mm with 19 winded wires

05. RF19022 - Methacrylate diffuser

ΕN