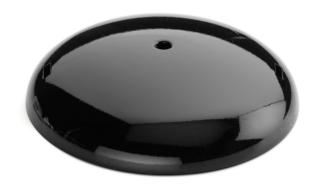

## RA3690230

**BLACK ROSE ASSEMBLY** 

Smithfield S Pro p.07

Smithfield S p.07

ΕN

Connect the power cable to the terminal box (not supplied with the sparepart). Mount the ceiling-rose (F).

ΕN