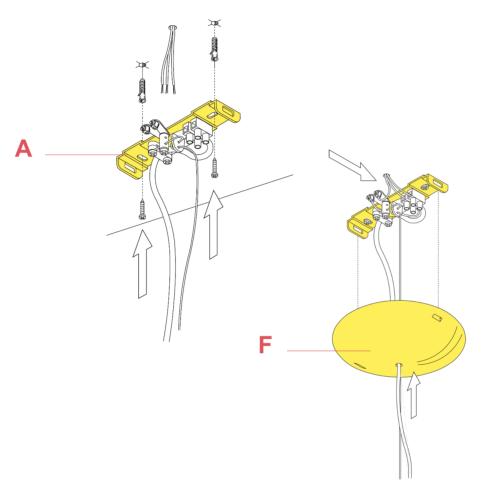

### RA3690230

**BLACK ROSE ASSEMBLY** 

Fig.1

Fix the wall fixture (A) with the appropriate expansion bolts.

NOTE: Select and employ screw anchors which are suited to the surface where the appliance is to be installed.

Connect the power cable to the terminal box (not supplied with the sparepart). Mount the ceiling-rose (F).

ΕN