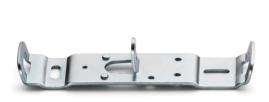

## RA3690230

**BLACK ROSE ASSEMBLY** 

Smithfield S Pro p.07

Smithfield S p.07

ΕN

### RA3690230

**BLACK ROSE ASSEMBLY** 

Fig.1

Fix the wall fixture (A) with the appropriate expansion bolts.

NOTE: Select and employ screw anchors which are suited to the surface where the appliance is to be installed.