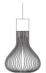

Designed by Jasper Morrison, 2009

F1371030

ΕN

F1371030

01. RA3690230 - Black rose assembly

**02. RF05382** – Kit of 5 OR rings

**03. RF29907** – 2,7mt FEP/SIL 3x0,75 transparent cable

**04. RF29665** – 2,7mt steel wire Ø1,2mm with 19 winded wires