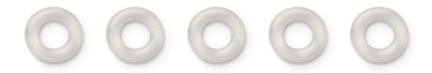

Designed by Jasper Morrison, 2009

F1371030





ΕN

F1371030



01. RA3690230 - Black rose assembly

**02. RF05382** – Kit of 5 OR rings

**03. RF29907** – 2,7mt FEP/SIL 3x0,75 transparent cable

**04. RF29665** – 2,7mt steel wire Ø1,2mm with 19 winded wires

05. RF19022 - Methacrylate diffuser



ΕN

## RA3690230

**BLACK ROSE ASSEMBLY** 











Smithfield S Pro p.07



Smithfield S p.07

ΕN

### RA3690230

**BLACK ROSE ASSEMBLY** 



Fig.1

Fix the wall fixture (A) with the appropriate expansion bolts.

NOTE: Select and employ screw anchors which are suited to the surface where the appliance is to be installed.

Connect the power cable to the terminal box (not supplied with the sparepart). Mount the ceiling-rose (F).



ΕN

### RF05382

KIT OF 5 OR RINGS







#### ΕN

# RF29907

2,7MT FEP/PVC 3X0,75 TRANSPARENT CABLE





#### ΕN

## RF29665

STEEL CABLE 2,5MT Ø1,2 WITH 19 WINDED WIRES





Overlap p.09

Ray S p.10 Smithfield S p.07

Smithfield S Pro p.07



ΕN

# RF19022

METHACRYLATE DIFFUSER





Smithfield C p.03 Smithfield C Pro p.04 Smithfield S p.09

Smithfield S Pro p.09

ΕN

## RF19022

METHACRYLATE DIFFUSER





Fig.1

Mount the plastic diffuser (P) bending it slightly on the sides to ease it into the body.