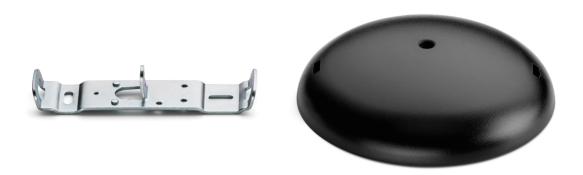

## RF6410431

**OPAL BLACK ROSE ASSEMBLY** 

Skygarden Skygarden Smithfield Smithfield

1 Small S S Pro
p.03 p.03 p.03 p.03

WARNING! When installing and whenever acting on the appliance, ensure that the power supply has been switched off. For the installation of the spare-part, it is necessary to consult a qualified electrician.

### RF6410431

**OPAL BLACK ROSE ASSEMBLY** 

Fig.1

Fix the wall fixture (A) with the appropriate expansion bolts.

NOTE: Select and employ screw anchors which are suited to the surface where the appliance is to be installed.

Connect the power cable to the terminal box (not supplied with the sparepart). Mount the ceiling-rose (F).

ΕN