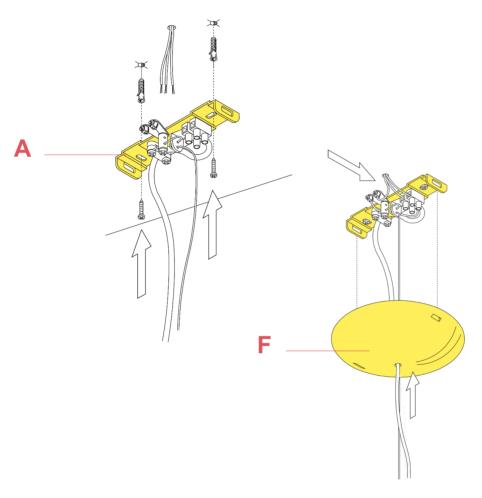

### RF6410431

**OPAL BLACK ROSE ASSEMBLY** 

Fig.1

Fix the wall fixture (A) with the appropriate expansion bolts.

NOTE: Select and employ screw anchors which are suited to the surface where the appliance is to be installed.

Connect the power cable to the terminal box (not supplied with the sparepart). Mount the ceiling-rose (F).

ΕN