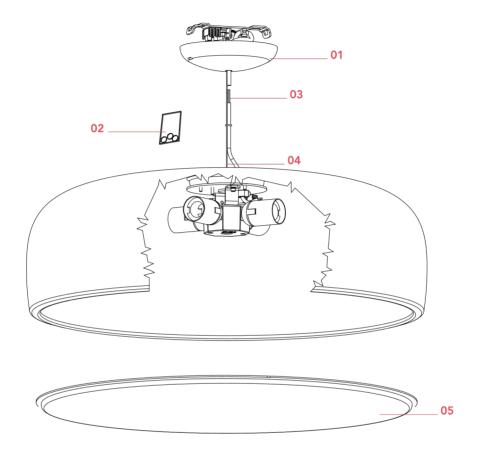

Designed by Jasper Morrison, 2009

F1371031

ΕN

F1371031

01. RF6410431 - Opal Black rose assembly

**02. RF05382** – Kit of 5 OR rings

**03. RF29907** – 2,7mt FEP/SIL 3x0,75 transparent cable

**04. RF29665** – 2,7mt steel wire Ø1,2mm with 19 winded wires

05. RF19022 - Methacrylate diffuser

ΕN

## RF6410431

**OPAL BLACK ROSE ASSEMBLY** 

Skygarden Skygarden Smithfield Smithfield

1 Small S S Pro
p.03 p.03 p.03 p.03

WARNING! When installing and whenever acting on the appliance, ensure that the power supply has been switched off. For the installation of the spare-part, it is necessary to consult a qualified electrician.

### RF6410431

**OPAL BLACK ROSE ASSEMBLY** 

Fig.1

Fix the wall fixture (A) with the appropriate expansion bolts.

NOTE: Select and employ screw anchors which are suited to the surface where the appliance is to be installed.

Connect the power cable to the terminal box (not supplied with the sparepart). Mount the ceiling-rose (F).

ΕN

### RF05382

KIT OF 5 OR RINGS

WARNING! When installing and whenever acting on the appliance, ensure that the power supply has been switched off. For the installation of the spare-part, it is necessary to consult a qualified electrician.

# RF29907

2,7MT FEP/PVC 3X0,75 TRANSPARENT CABLE

## RF29665

STEEL CABLE 2,5MT Ø1,2 WITH 19 WINDED WIRES

Overlap p.09

Ray S p.10 Smithfield S p.07 Smithfield S Pro p.07

WARNING! When installing and whenever acting on the appliance, ensure that the power supply has been switched off. For the installation of the spare-part, it is necessary to consult a qualified electrician.

# RF19022

METHACRYLATE DIFFUSER

Smithfield C p.03 Smithfield C Pro p.04 Smithfield S p.09 Smithfield S Pro p.09

ΕN