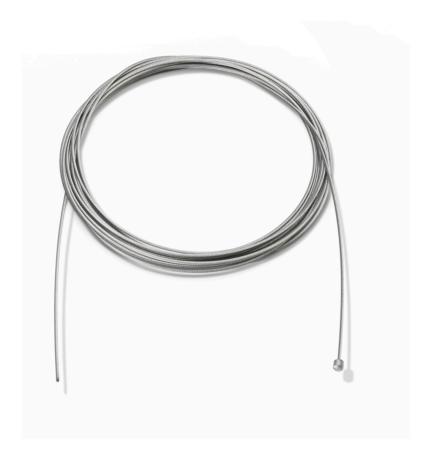

## RF29665

STEEL CABLE 2,5MT Ø1,2 WITH 19 WINDED WIRES

Overlap p.09

Ray S p.10 Smithfield S p.07 Smithfield S Pro p.07

WARNING! When installing and whenever acting on the appliance, ensure that the power supply has been switched off. For the installation of the spare-part, it is necessary to consult a qualified electrician.