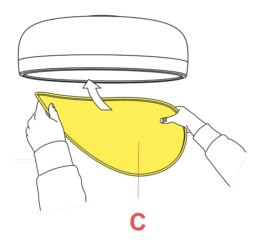

# RF19022

METHACRYLATE DIFFUSER

Smithfield C p.03 Smithfield C Pro p.04 Smithfield S p.09 Smithfield S Pro p.09

ΕN

## RF19022

METHACRYLATE DIFFUSER

Fig.1

Mount the plastic diffuser (P) bending it slightly on the sides to ease it into the body.