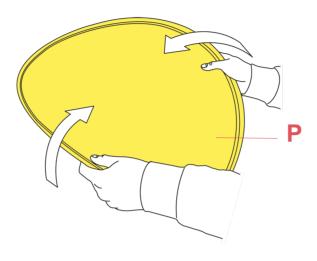

## RF19022

METHACRYLATE DIFFUSER

Fig.1

Mount the plastic diffuser (P) bending it slightly on the sides to ease it into the body.