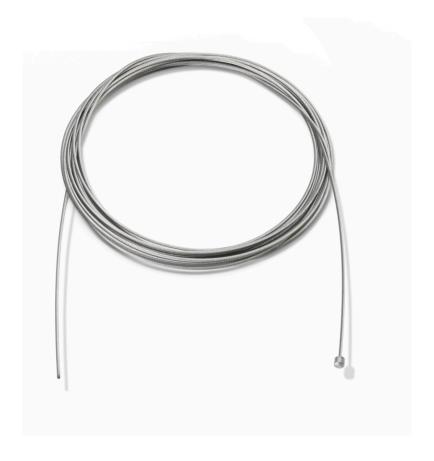

## RF29665

STEEL CABLE 2,5MT Ø1,2 WITH 19 WINDED WIRES

Overlap p.09

Ray S p.10 Smithfield S p.07 Smithfield S Pro p.07

ΕN