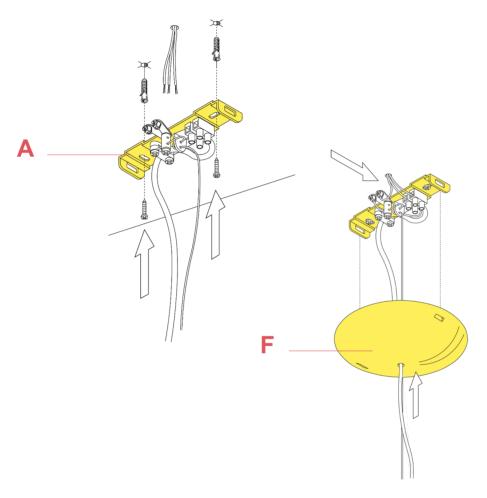

### RF1367039

**GREEN ROSE ASSEMBLY** 

Fig.1

Fix the wall fixture (A) with the appropriate expansion bolts.

NOTE: Select and employ screw anchors which are suited to the surface where the appliance is to be installed.

Connect the power cable to the terminal box (not supplied with the sparepart). Mount the ceiling-rose (F).

ΕN