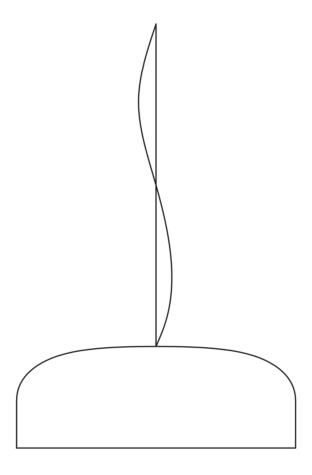

# RF1367039

**GREEN ROSE ASSEMBLY** 

Smithfield Smithfield S S Pro p.03 p.03

ΕN

### RF1367039

**GREEN ROSE ASSEMBLY** 

Fig.1

Fix the wall fixture (A) with the appropriate expansion bolts.

NOTE: Select and employ screw anchors which are suited to the surface where the appliance is to be installed.

Connect the power cable to the terminal box (not supplied with the sparepart). Mount the ceiling-rose (F).

ΕN