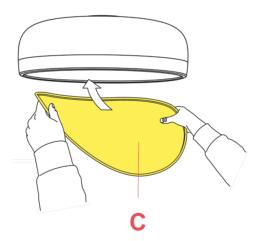

### RF1367039

**GREEN ROSE ASSEMBLY** 

Fig.1

Fix the wall fixture (A) with the appropriate expansion bolts.

NOTE: Select and employ screw anchors which are suited to the surface where the appliance is to be installed.

Connect the power cable to the terminal box (not supplied with the sparepart). Mount the ceiling-rose (F).

ΕN