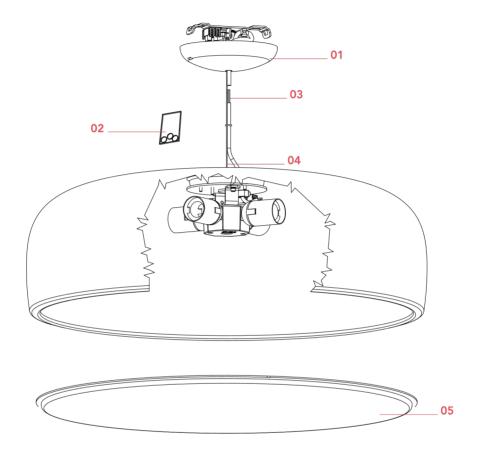

Designed by Jasper Morrison, 2009

F1371039

ΕN

F1371039

01. RF1367039 - Green rose assembly

**02. RF05382** – Kit of 5 OR rings

 $\textbf{03. RF29907} \ -2,7 \text{mt FEP/SIL } 3x0,75 \text{ transparent cable}$ 

**04. RF29665** – 2,7mt steel wire Ø1,2mm with 19 winded wires

05. RF19022 - Methacrylate diffuser

ΕN