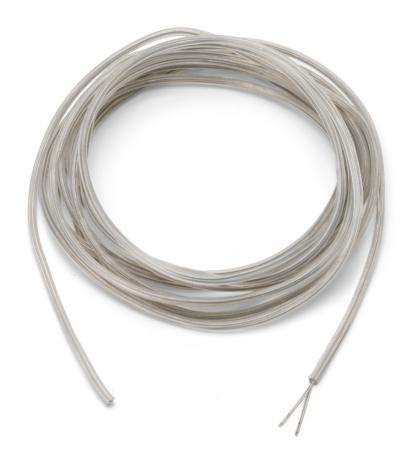

371039



01. RF1367039 - Green rose assembly

**02. RF05382** – Kit of 5 OR rings

 $\textbf{03. RF29907} \ -2,7 \text{mt FEP/SIL } 3x0,75 \text{ transparent cable}$ 

**04. RF29665** – 2,7mt steel wire Ø1,2mm with 19 winded wires

05. RF19022 - Methacrylate diffuser



ΕN

# RF1367039

**GREEN ROSE ASSEMBLY** 









Smithfield Smithfield S S Pro p.03 p.03

ΕN

### RF1367039

**GREEN ROSE ASSEMBLY** 



Fig.1

Fix the wall fixture (A) with the appropriate expansion bolts.

NOTE: Select and employ screw anchors which are suited to the surface where the appliance is to be installed.

Connect the power cable to the terminal box (not supplied with the sparepart). Mount the ceiling-rose (F).



ΕN

### RF05382

KIT OF 5 OR RINGS







ΕN

# RF29907

2,7MT FEP/PVC 3X0,75 TRANSPARENT CABLE





#### ΕN

## RF29665

STEEL CABLE 2,5MT Ø1,2 WITH 19 WINDED WIRES





Overlap p.09

Ray S p.10 Smithfield S p.07 Smithfield S Pro p.07



ΕN

# RF19022

METHACRYLATE DIFFUSER





Smithfield C p.03 Smithfield C Pro p.04 Smithfield S p.09

Smithfield S Pro p.09

ΕN

## RF19022

METHACRYLATE DIFFUSER





Fig.1

Mount the plastic diffuser (P) bending it slightly on the sides to ease it into the body.