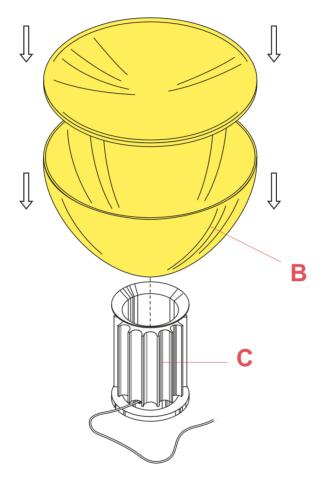

### F6609000

METHACRYLATE DIFFUSER WITH REFLECTOR

Fig.1

Position the diffuser (B) and the reflector (A) on the base (C).

ΕN

### F6608030

BLACK BASE

Position the diffuser (B) and the reflector (A) on the base (C).

ΕN