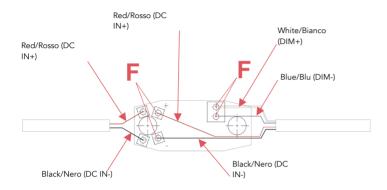

### RF6608100

JACK PLUG WITH CABLE AND PUSH DIMMER

Fig.5

Fig.6

Connect the electrical wires to the terminal (F) respecting the polarities of the dimmer. Position the cable clamp (D) and fasten back the screws (C).