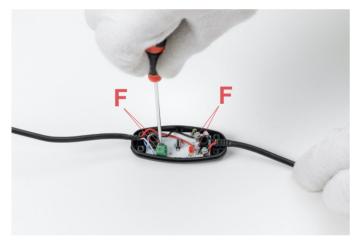

### RF6608100

JACK PLUG WITH CABLE AND PUSH DIMMER

Fig.3

Fig.4

Unfasten the 2 screws (C) of the cable clamp (D) and disconnect the wires from the terminal box (F) through a tiny flat headed screw driver.

ΕN

### RF6608100

JACK PLUG WITH CABLE AND PUSH DIMMER

Fig.5

Fig.6

Connect the electrical wires to the terminal (F) respecting the polarities of the dimmer. Position the cable clamp (D) and fasten back the screws (C).

Close the dimmer by positioning the cover (B) and fastening the 2 screws (A)