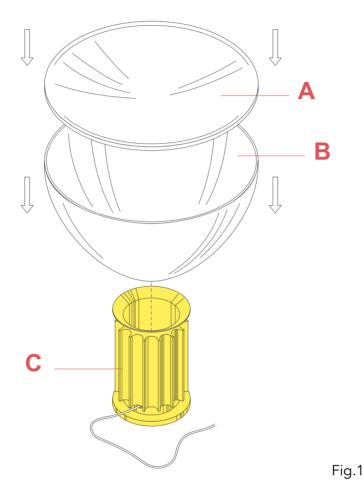

### F6609000

METHACRYLATE DIFFUSER WITH REFLECTOR

Fig.1

Position the diffuser (B) and the reflector (A) on the base (C).

ΕN

### RF00780

WHITE REFLECTOR

Fig.1

Position the reflector (C) on the diffuser (B).

ΕN

### F6608030

BLACK BASE

Position the diffuser (B) and the reflector (A) on the base (C).

ΕN