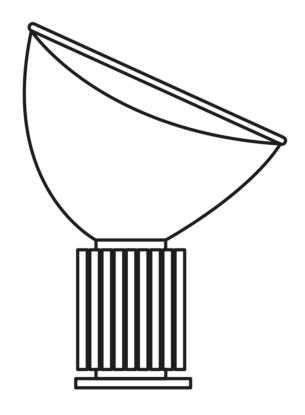

Designed by Achille & Pier Giacomo Castiglioni, 1962

F6607030

ΕN

F6607030

- 01. F6609000 Methacrylate diffuser with reflector
- 02. RF00780 White reflector
- **03. RF6608030** Black base
- **04. RF6608100** Jack plug with cable and push dimmer
- 05. RF3320400 Power supply unit with plug kit