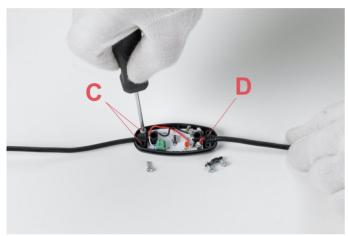

### RF6608100

JACK PLUG WITH CABLE AND PUSH DIMMER

Fig.3

Fig.4

Unfasten the 2 screws (C) of the cable clamp (D) and disconnect the wires from the terminal box (F) through a tiny flat headed screw driver.

ΕN