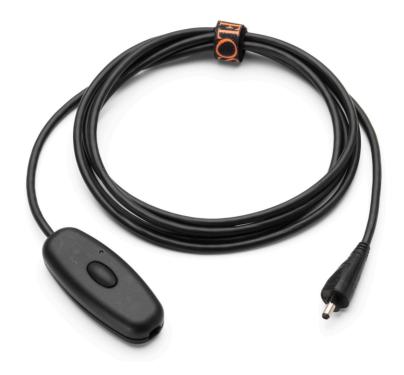

### RF6608100

JACK PLUG WITH CABLE AND PUSH DIMMER

### RF6608100

JACK PLUG WITH CABLE AND PUSH DIMMER

Fig.1

Fig.2

Unfasten the 2 screws (A) from underneath the dimmer and remove the dimmer cover (B).