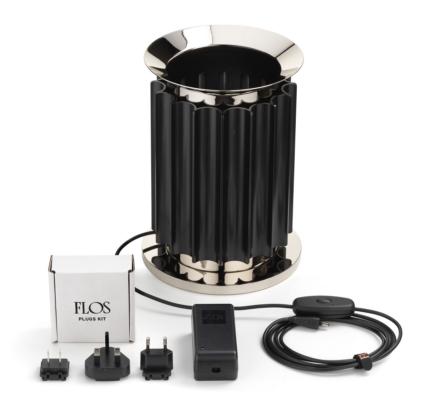

Designed by Achille & Pier Giacomo Castiglioni, 1962

F6607030

ΕN

F6607030

- 01. F6609000 Methacrylate diffuser with reflector
- 02. RF00780 White reflector
- **03. RF6608030** Black base
- **04. RF6608100** Jack plug with cable and push dimmer
- 05. RF3320400 Power supply unit with plug kit