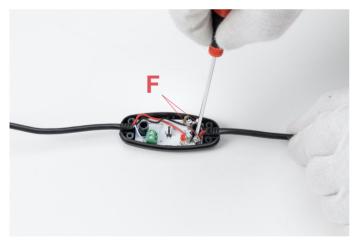

### RF6608100

JACK PLUG WITH CABLE AND PUSH DIMMER

Fig.5

Fig.6

Connect the electrical wires to the terminal (F) respecting the polarities of the dimmer. Position the cable clamp (D) and fasten back the screws (C).