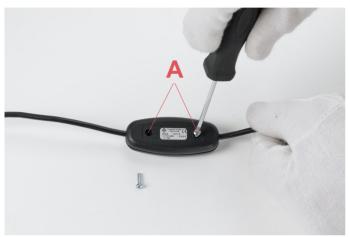

### RF6608100

JACK PLUG WITH CABLE AND PUSH DIMMER

Fig.1

Fig.2

Unfasten the 2 screws (A) from underneath the dimmer and remove the dimmer cover (B).

Close the dimmer by positioning the cover (B) and fastening the 2 screws (A)