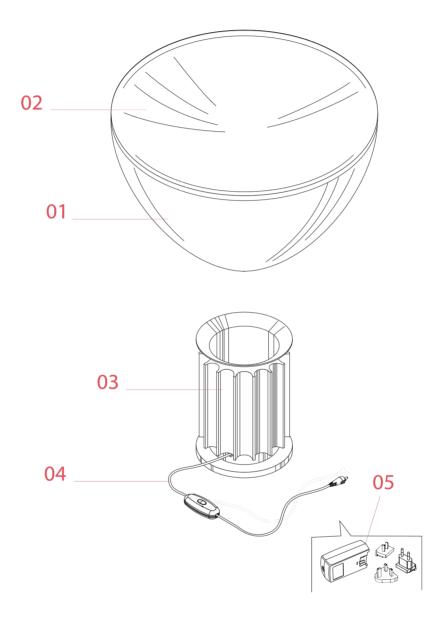

Designed by Achille & Pier Giacomo Castiglioni, 1962

F6607030

ΕN

F6607030

- 01. F6609000 Methacrylate diffuser with reflector
- 02. RF00780 White reflector
- **03. RF6608030** Black base
- **04. RF6608100** Jack plug with cable and push dimmer
- 05. RF3320400 Power supply unit with plug kit