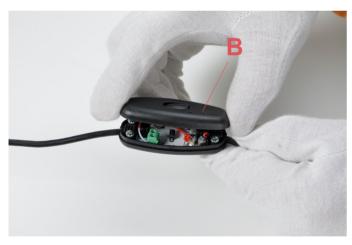

### RF6608100

JACK PLUG WITH CABLE AND PUSH DIMMER

Fig.1

Fig.2

Unfasten the 2 screws (A) from underneath the dimmer and remove the dimmer cover (B).