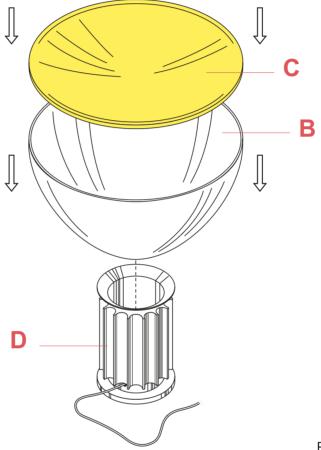

### RF00780

WHITE REFLECTOR

Fig.1

Position the reflector (C) on the diffuser (B).

ΕN