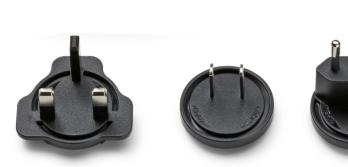

Insert the plug into the power unit. By using the guides, snap the plug inside its apposite slot (use the correct type of plug for the country in which the device must be installed).