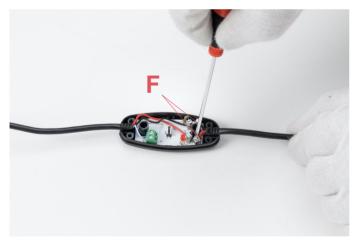

#### RF6608100

JACK PLUG WITH CABLE AND PUSH DIMMER

Fig.5

Fig.6

Connect the electrical wires to the terminal (F) respecting the polarities of the dimmer. Position the cable clamp (D) and fasten back the screws (C).