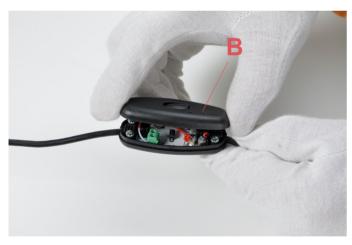

### RF6608100

JACK PLUG WITH CABLE AND PUSH DIMMER

ΕN

## RF6608100

JACK PLUG WITH CABLE AND PUSH DIMMER

Fig.1

Fig.2

Unfasten the 2 screws (A) from underneath the dimmer and remove the dimmer cover (B).