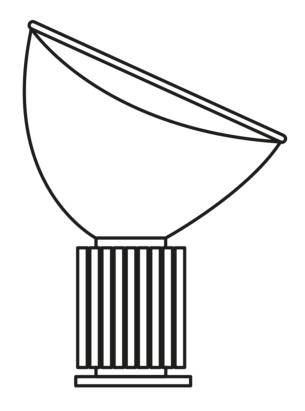

Designed by Achille & Pier Giacomo Castiglioni, 1962

F6607046

ΕN

F6607046

- 01. F6609000 Methacrylate diffuser with reflector
- 02. RF00780 White reflector
- **03. F6608046** Anodized bronze base
- **04. RF6608100** Jack plug with cable and push dimmer
- 05. RF3320400 Power supply unit with plug kit