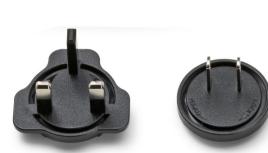

Insert the plug into the power unit. By using the guides, snap the plug inside its apposite slot (use the correct type of plug for the country in which the device must be installed).