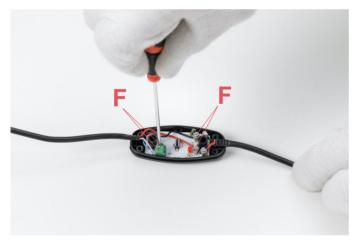

## RF6608100

JACK PLUG WITH CABLE AND PUSH DIMMER

Fig.3

Fig.4

Unfasten the 2 screws (C) of the cable clamp (D) and disconnect the wires from the terminal box (F) through a tiny flat headed screw driver.

#### RF6608100

JACK PLUG WITH CABLE AND PUSH DIMMER

Fig.5

Fig.6

Connect the electrical wires to the terminal (F) respecting the polarities of the dimmer. Position the cable clamp (D) and fasten back the screws (C).