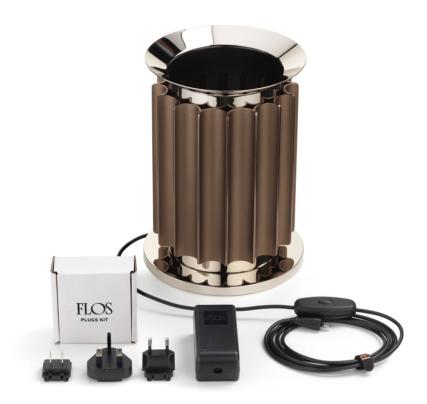

Designed by Achille & Pier Giacomo Castiglioni, 1962

F6607046

ΕN

F6607046

- 01. F6609000 Methacrylate diffuser with reflector
- 02. RF00780 White reflector
- **03. F6608046** Anodized bronze base
- **04. RF6608100** Jack plug with cable and push dimmer
- 05. RF3320400 Power supply unit with plug kit