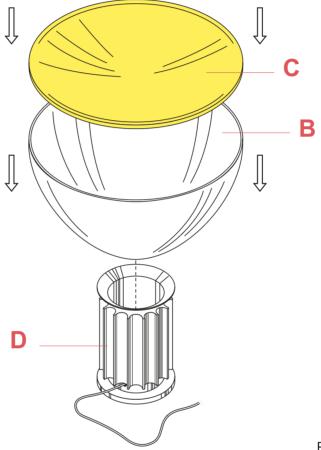

## RF00780

WHITE REFLECTOR

Fig.1

Position the reflector (C) on the diffuser (B).

ΕN