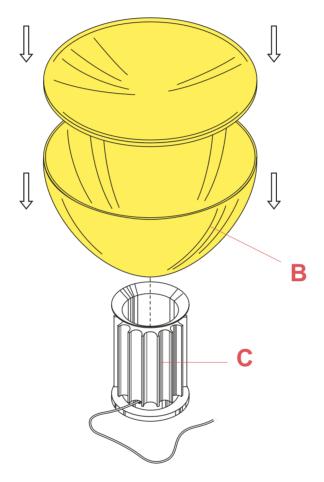

### F6609000

METHACRYLATE DIFFUSER WITH REFLECTOR

Fig.1

Position the diffuser (B) and the reflector (A) on the base (C).

ΕN

### F6608046

ANODIZED BRONZE BASE

Position the diffuser (B) and the reflector (A) on the base (C).

ΕN