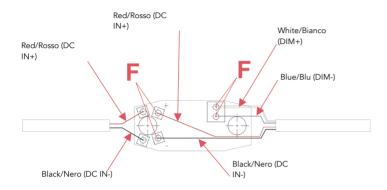

#### RF6608100

JACK PLUG WITH CABLE AND PUSH DIMMER

Fig.5

Fig.6

Connect the electrical wires to the terminal (F) respecting the polarities of the dimmer. Position the cable clamp (D) and fasten back the screws (C).