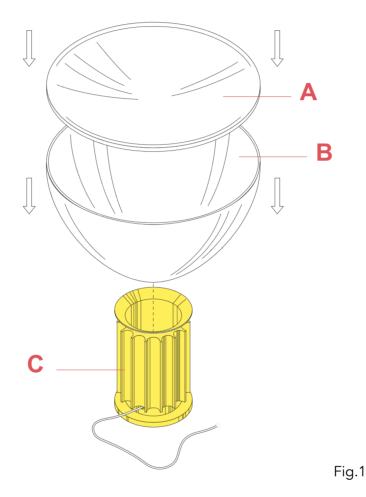

### F6609000

METHACRYLATE DIFFUSER WITH REFLECTOR

Fig.1

Position the diffuser (B) and the reflector (A) on the base (C).

ΕN

## RF00780

WHITE REFLECTOR

Fig.1

Position the reflector (C) on the diffuser (B).

ΕN

### F6608046

ANODIZED BRONZE BASE

Position the diffuser (B) and the reflector (A) on the base (C).

ΕN