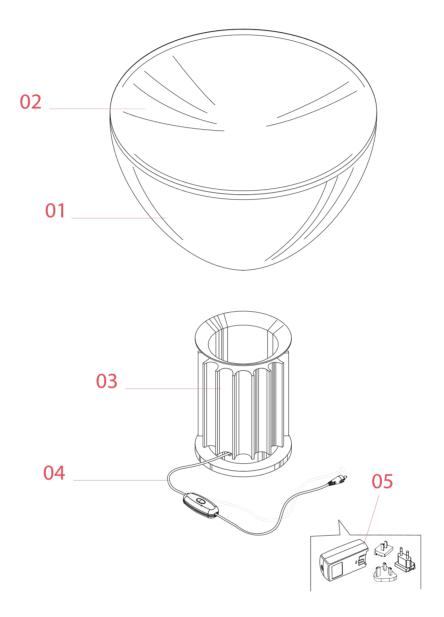

Designed by Achille & Pier Giacomo Castiglioni, 1962

F6607046

ΕN

F6607046

- 01. F6609000 Methacrylate diffuser with reflector
- 02. RF00780 White reflector
- **03. F6608046** Anodized bronze base
- **04. RF6608100** Jack plug with cable and push dimmer
- 05. RF3320400 Power supply unit with plug kit