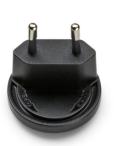

Insert the plug into the power unit. By using the guides, snap the plug inside its apposite slot (use the correct type of plug for the country in which the device must be installed).