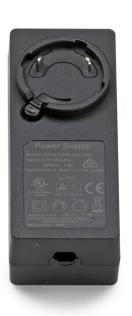

## RF3320400

POWER SUPPLY UNIT WITH PLUG KIT

WARNING! When installing and whenever acting on the appliance, ensure that the power supply has been switched off. For the installation of the spare-part, it is necessary to consult a qualified electrician.

#### RF3320400

POWER SUPPLY UNIT WITH PLUG KIT

When installing and whenever acting on the appliance, ensure that the power supply has been switched off.

For the installation of the spare-part, it is necessary to consult a qualified electrician.