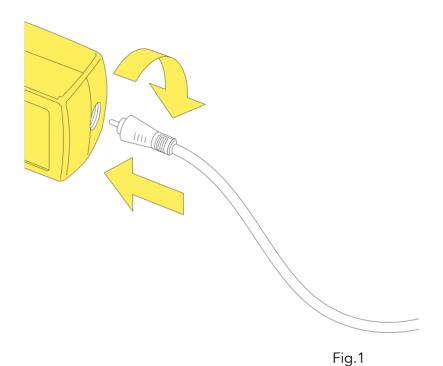

### RF6608100

JACK PLUG WITH CABLE AND PUSH DIMMER

ΕN

## RF6608100

JACK PLUG WITH CABLE AND PUSH DIMMER

Fig.1

Fig.2

Unfasten the 2 screws (A) from underneath the dimmer and remove the dimmer cover (B).