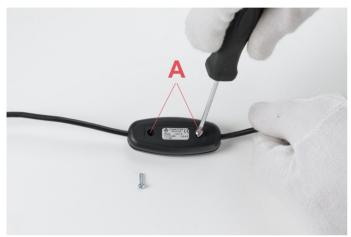

## RF6608100

JACK PLUG WITH CABLE AND PUSH DIMMER

Fig.1

Fig.2

Unfasten the 2 screws (A) from underneath the dimmer and remove the dimmer cover (B).

Close the dimmer by positioning the cover (B) and fastening the 2 screws (A)

ΕN