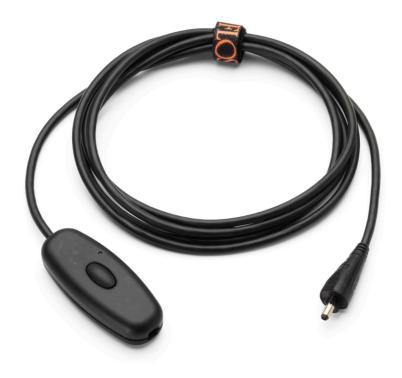

### RF6608100

JACK PLUG WITH CABLE AND PUSH DIMMER

ΕN

## RF6608100

JACK PLUG WITH CABLE AND PUSH DIMMER

Fig.1

Fig.2

Unfasten the 2 screws (A) from underneath the dimmer and remove the dimmer cover (B).