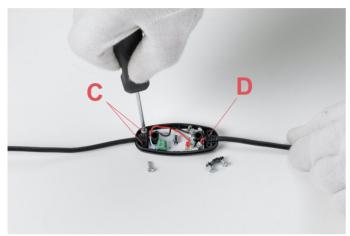

## RF6608100

JACK PLUG WITH CABLE AND PUSH DIMMER

Fig.3

Fig.4

Unfasten the 2 screws (C) of the cable clamp (D) and disconnect the wires from the terminal box (F) through a tiny flat headed screw driver.