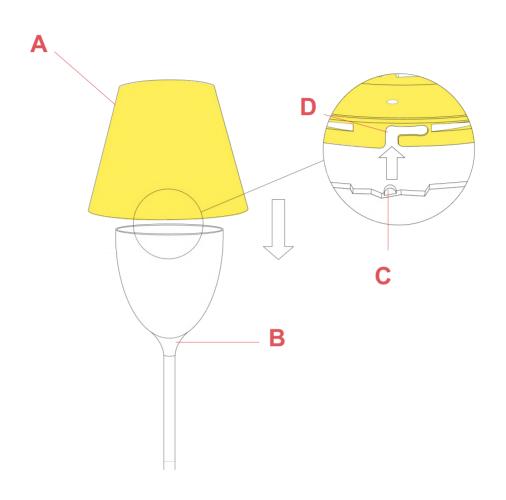

#### **K TRIBE F3** F6301000

F6298000

TRANSPARENT DIFFUSER ASSEMBLY

Install the external diffuser (A) onto the internal diffuser (B) being careful to make the three pins (C) in the internal diffuser correspond with the relative housings (D) in the external diffuser. Once carried out this operation it is necessary to lock the external diffuser by turning it slightly clockwise.