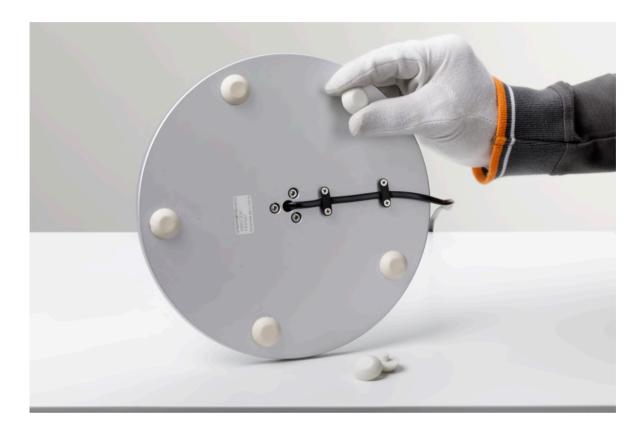

RF3020100

KIT OF 5 WHITE FEED PADS FOR BASE

Fig.1

Glue the feet (A) to the base by utilizing glue. We advise to utilize the Loctite 454 glue.