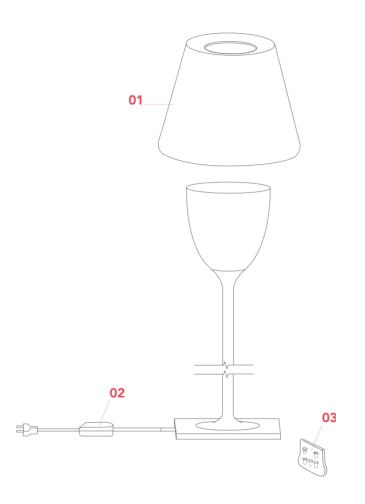

## FLOS

EN

01. F6298000 - Transparent diffuser assembly

- 02. RF28045 Led 220/240V 40-250W 4-100W Rondò dimmer
- 03. RF3020100 Kit of n.5 white feet pads for base