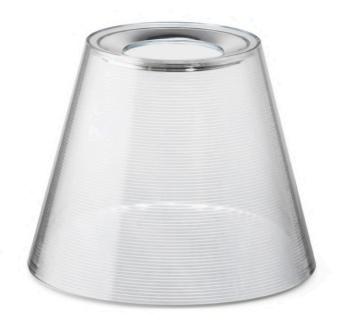

# FLOS

## K TRIBE F3

Designed by Philippe Starck, 2007

F6301000



## FLOS



EN



01. F6298000 - Transparent diffuser assembly

- 02. RF28045 Led 220/240V 40-250W 4-100W Rondò dimmer
- 03. RF3020100 Kit of n.5 white feet pads for base

#### **K TRIBE F3** F6301000

F6298000

TRANSPARENT DIFFUSER ASSEMBLY



#### **K TRIBE F3** F6301000

F6298000

TRANSPARENT DIFFUSER ASSEMBLY





Install the external diffuser (A) onto the internal diffuser (B) being careful to make the three pins (C) in the internal diffuser correspond with the relative housings (D) in the external diffuser. Once carried out this operation it is necessary to lock the external diffuser by turning it slightly clockwise.

REV. 1 DATE 08/07/2021

EN

#### **K TRIBE F3** F6301000

RF28045

LED 220/240V 40-250W 4-100W RONDO' DIMMER





#### K TRIBE F3 F6301000

## RF28045

LED 220/240V 40-250W 4-100W RONDO' DIMMER



Fig.1

Open the box of the damaged dimmer.

For the opening, it is necessary to remove the rubber pad from underneath the dimmer box;



Fig.2

Unfasten the screw that locks the triangle terminal cover;

#### K TRI