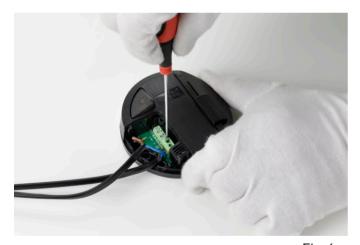

### RF28045

LED 220/240V 40-250W 4-100W RONDO' DIMMER

Fig.1

Open the box of the damaged dimmer.

For the opening, it is necessary to remove the rubber pad from underneath the dimmer box;

Fig.2

Unfasten the screw that locks the triangle terminal cover;

### RF28045

LED 220/240V 40-250W 4-100W RONDO' DIMMER

Fig.3

Turn the dimmer box and remove the terminal cover;

Fig.4

Unfasten the three screws of the cable clamps;