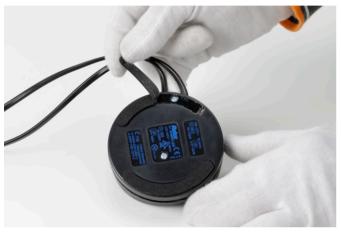

### RF28045

LED 220/240V 40-250W 4-100W RONDO' DIMMER

Fig.1

Open the box of the damaged dimmer.

For the opening, it is necessary to remove the rubber pad from underneath the dimmer box;

Fig.2

Unfasten the screw that locks the triangle terminal cover;

### RF28045

LED 220/240V 40-250W 4-100W RONDO' DIMMER

Fig.3

Turn the dimmer box and remove the terminal cover;

Fig.4

Unfasten the three screws of the cable clamps;