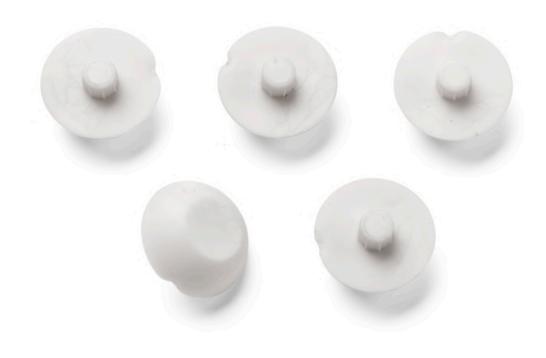

## RF3020100

KIT OF 5 WHITE FEED PADS FOR BASE

WARNING! When installing and whenever acting on the appliance, ensure that the power supply has been switched off. For the installation of the spare-part, it is necessary to consult a qualified electrician.

## RF3020100

KIT OF 5 WHITE FEED PADS FOR BASE

Fig.1

Glue the feet (A) to the base by utilizing glue. We advise to utilize the Loctite 454 glue.