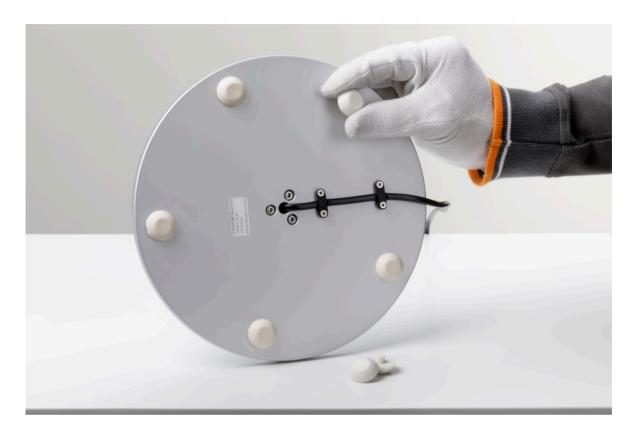

## RF3020100

KIT OF 5 WHITE FEED PADS FOR BASE

WARNING! When installing and whenever acting on the appliance, ensure that the power supply has been switched off. For the installation of the spare-part, it is necessary to consult a qualified electrician.

## RF3020100

KIT OF 5 WHITE FEED PADS FOR BASE

Fig.1

Glue the feet (A) to the base by utilizing glue. We advise to utilize the Loctite 454 glue.