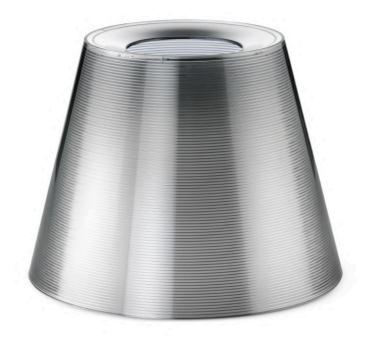

## F6298004

ALUMINIZED SILVER DIFFUSER ASSEMBLY

ΕN

### F6298004

ALUMINIZED SILVER DIFFUSER ASSEMBLY

Fig.1

Install the external diffuser (A) onto the internal diffuser (B) being careful to make the three pins (C) in the internal diffuser correspond with the relative housings (D) in the external diffuser. Once carried out this operation it is necessary to lock the external diffuser by turning it slightly clockwise.