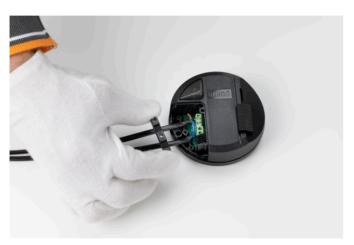

### RF28045

LED 220/240V 40-250W 4-100W RONDO' DIMMER

Fig.1

Open the box of the damaged dimmer.

For the opening, it is necessary to remove the rubber pad from underneath the dimmer box;

Fig.2

Unfasten the screw that locks the triangle terminal cover;