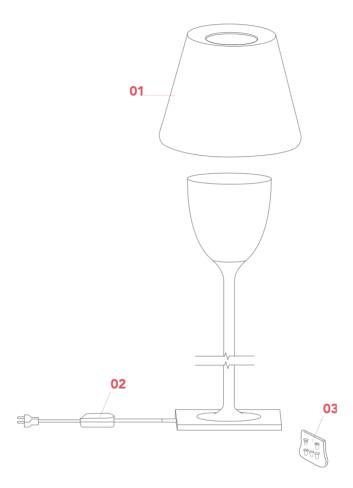

## K TRIBE F3

ΕN

F6301004

**01. F6298004** – Aluminized silver diffuser assembly

**02. RF28045** – Led 220/240V 40-250W 4-100W Rondò dimmer

03. RF3020100 – Kit of n.5 white feet pads for base

ΕN