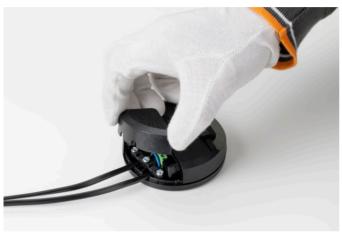

### RF28045

LED 220/240V 40-250W 4-100W RONDO' DIMMER

Fig.3

Turn the dimmer box and remove the terminal cover;

Fig.4

Unfasten the three screws of the cable clamps;

### **RF28045**

LED 220/240V 40-250W 4-100W RONDO' DIMMER

Fig.5

Fig.6

Remove the cable clamp (refer to fig. 5) and disconnect the cables from the green terminal box .

Assemble now the new dimmer:

Connect the cables respecting the polarities, lock the wires by positioning the cable clamp and then fasten the three screws, cover the green terminal box with the triangle cover, turn the dimmer box, fasten the screw and stick-on the rubber pads.