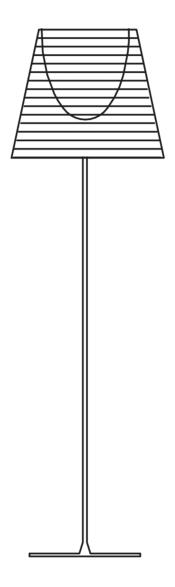

# K TRIBE F3

Designed by Philippe Starck, 2007

F6301004





## K TRIBE F3

ΕN

F6301004



**01. F6298004** – Aluminized silver diffuser assembly

**02. RF28045** – Led 220/240V 40-250W 4-100W Rondò dimmer

03. RF3020100 – Kit of n.5 white feet pads for base



ΕN

## F6298004

ALUMINIZED SILVER DIFFUSER ASSEMBLY



ΕN

### F6298004

ALUMINIZED SILVER DIFFUSER ASSEMBLY



Fig.1

Install the external diffuser (A) onto the internal diffuser (B) being careful to make the three pins (C) in the internal diffuser correspond with the relative housings (D) in the external diffuser. Once carried out this operation it is necessary to lock the external diffuser by turning it slightly clockwise.



ΕN

# RF28045

LED 220/240V 40-250W 4-100W RONDO' DIMMER





WARNING! When installing and whenever acting on the appliance, ensure that the power supply has be