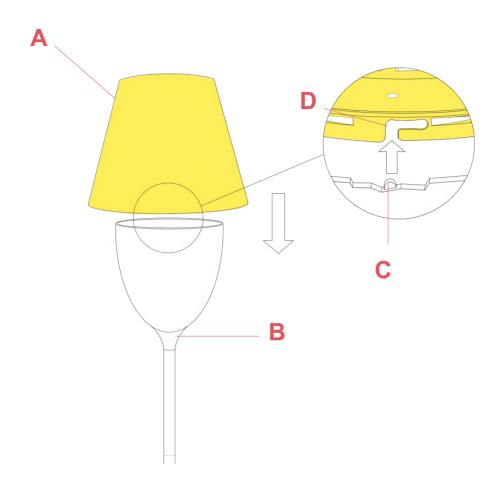

### F6298004

ALUMINIZED SILVER DIFFUSER ASSEMBLY

Fig.1

Install the external diffuser (A) onto the internal diffuser (B) being careful to make the three pins (C) in the internal diffuser correspond with the relative housings (D) in the external diffuser. Once carried out this operation it is necessary to lock the external diffuser by turning it slightly clockwise.