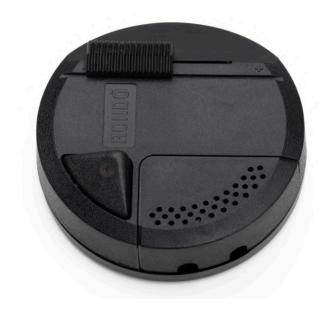

# RF28045

LED 220/240V 40-250W 4-100W RONDO' DIMMER

WARNING! When installing and whenever acting on the appliance, ensure that the power supply has been switched off. For the installation of the spare-part, it is necessary to consult a qualified electrician.

### RF28045

LED 220/240V 40-250W 4-100W RONDO' DIMMER

Fig.1

Open the box of the damaged dimmer.

For the opening, it is necessary to remove the rubber pad from underneath the dimmer box;

Fig.2

Unfasten the screw that locks the triangle terminal cover;