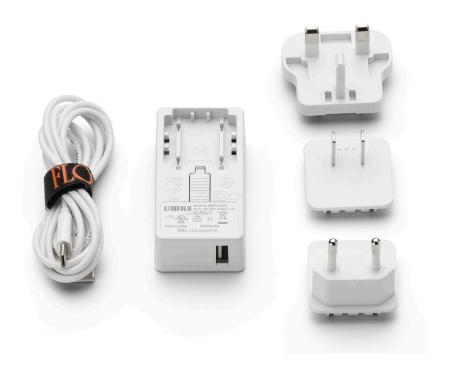

#### RF1035109

POWER CHARGER WITH ELECTRICAL CABLE & PLUGS

**LAST ORDER FLUTED F3694015** 

#### RF1035109

POWER CHARGER WITH ELECTRICAL CABLE & PLUGS

Fig.1

**RECHARGING THE BATTERY.** Insert the plug (G) in the power adaptor (H) in the preferred working position (the plug can be inserted in any side of the power adaptor block) until you hear the snap-in click (use the correct type of plug for the country the lamp is installed in); to remove the plug press the power adaptor's push button (I). Insert the USB plug (L) of the cable provided in its housing (M) on the power adaptor then insert the micro-USB plug (O) into the lamp's connector (P).