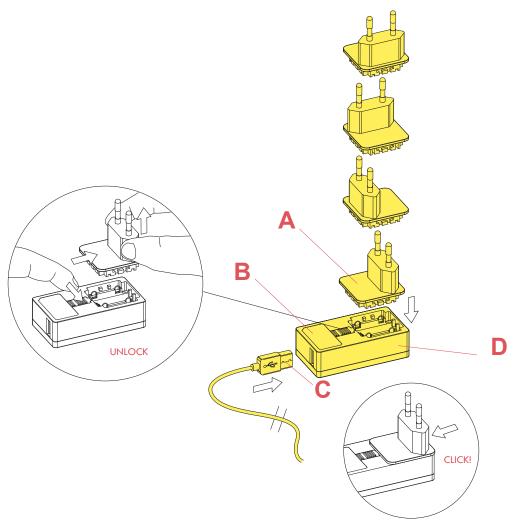

#### RF1035109

POWER CHARGER WITH ELECTRICAL CABLE & PLUGS

Fig.1

**RECHARGING THE BATTERY.** Insert the plug (G) in the power adaptor (H) in the preferred working position (the plug can be inserted in any side of the power adaptor block) until you hear the snap-in click (use the correct type of plug for the country the lamp is installed in); to remove the plug press the power adaptor's push button (I). Insert the USB plug (L) of the cable provided in its housing (M) on the power adaptor then insert the micro-USB plug (O) into the lamp's connector (P).