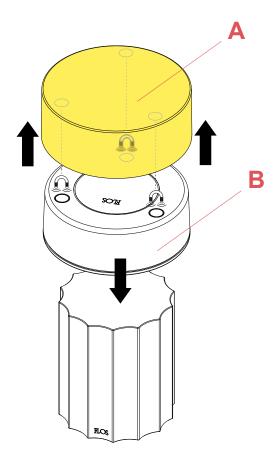

#### F3692015A

SATIN COPPER TOP COVER

Fig.1

Remove the top-cover (A) from the led body (B).

Assemble now the new spare part.

# RF29776

LED BODY ASSEMBLY

Fig.1

Remove the top-cover (A) from the led body (B).

Assemble now the new spare part.

**LAST ORDER FLUTED F3694015** 