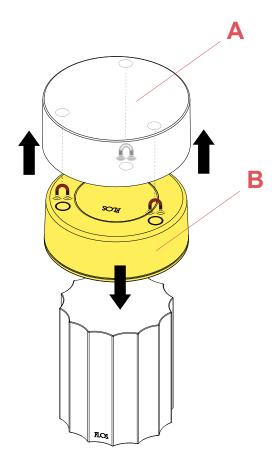

# RF29776

LED BODY ASSEMBLY

Last Order Fluted p.05

**LAST ORDER FLUTED F3694015** 

ΕN

# RF29776

LED BODY ASSEMBLY

Fig.1

Remove the top-cover (A) from the led body (B).

Assemble now the new spare part.

**LAST ORDER FLUTED F3694015** 