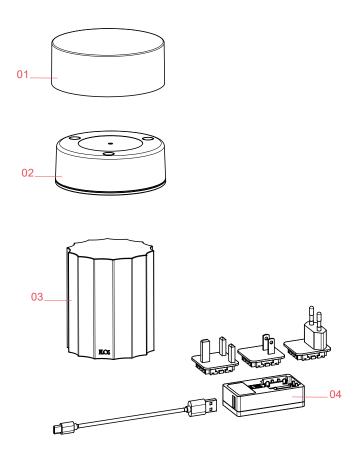

# LAST ORDER FLUTED

ΕN

F3694015

01. F3692015A - Satin copper top-cover

**02. RF29776** – Led body assembly

**03. RF29125** – Crystal Fluted base

**04. RF1035109** – Power charger with electrical cable & plugs