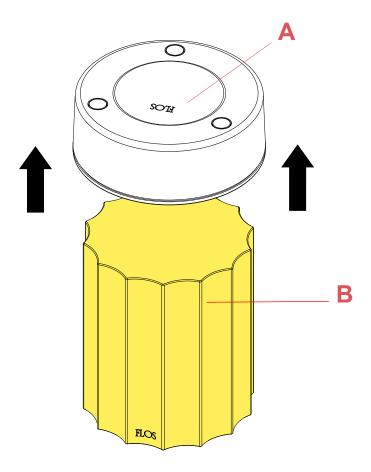

# RF29125

CRYSTAL FLUTED BASE

**LAST ORDER FLUTED F3694015** 

# RF29125

CRYSTAL FLUTED BASE

Fig.1

Remove the crystal base (B) from the led body (A).

Assemble now the new spare part.