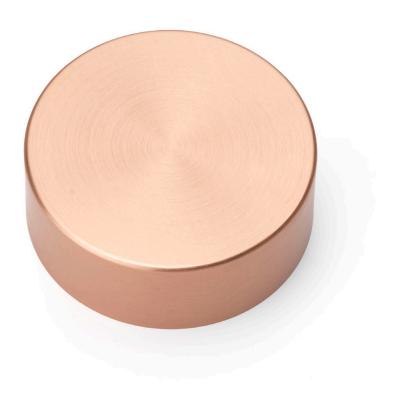

# F3692015A

SATIN COPPER TOP COVER

Last Order Fluted p.03

**LAST ORDER FLUTED F3694015** 

#### F3692015A

SATIN COPPER TOP COVER

Fig.1

Remove the top-cover (A) from the led body (B).

Assemble now the new spare part.