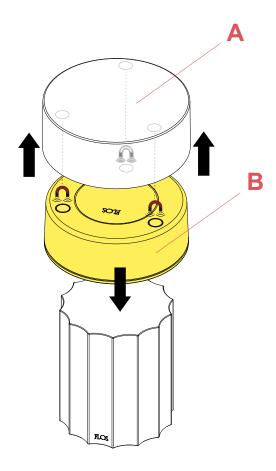

## RF29776

LED BODY ASSEMBLY

Last Order Fluted p.05

**LAST ORDER FLUTED F3694056** 

ΕN

## RF29776

LED BODY ASSEMBLY

Fig.1

Remove the top-cover (A) from the led body (B).

Assemble now the new spare part.

**LAST ORDER FLUTED F3694056** 