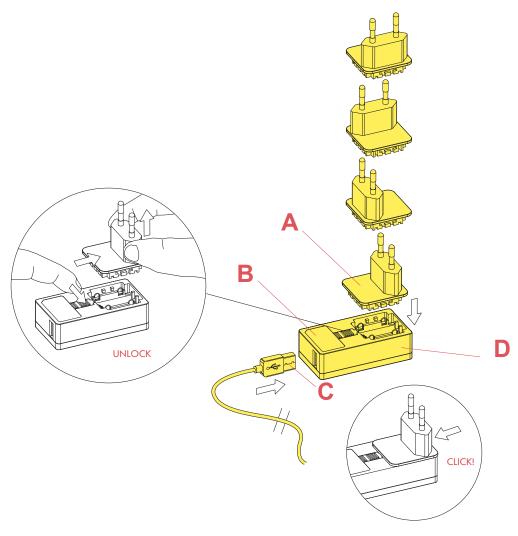

#### RF1035109

POWER CHARGER WITH ELECTRICAL CABLE & PLUGS

**LAST ORDER FLUTED F3694056** 

#### RF1035109

POWER CHARGER WITH ELECTRICAL CABLE & PLUGS

Fig.1

**RECHARGING THE BATTERY.** Insert the plug (G) in the power adaptor (H) in the preferred working position (the plug can be inserted in any side of the power adaptor block) until you hear the snap-in click (use the correct type of plug for the country the lamp is installed in); to remove the plug press the power adaptor's push button (I). Insert the USB plug (L) of the cable provided in its housing (M) on the power adaptor then insert the micro-USB plug (O) into the lamp's connector (P).