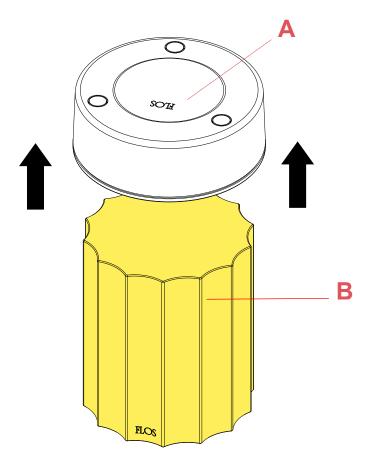

## RF29125

CRYSTAL FLUTED BASE

**LAST ORDER FLUTED F3694056** 

## RF29125

CRYSTAL FLUTED BASE

Fig.1

Remove the crystal base (B) from the led body (A).

Assemble now the new spare part.