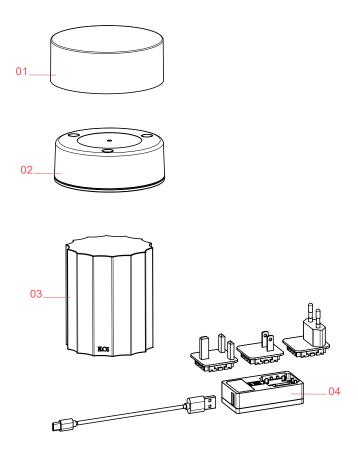

## LAST ORDER FLUTED

ΕN

F3694056

01. F3692056A - Polished inox top-cover

**02. RF29776** – Led body assembly

**03. RF29125** – Crystal Fluted base

**04. RF1035109** – Power charger with electrical cable & plugs