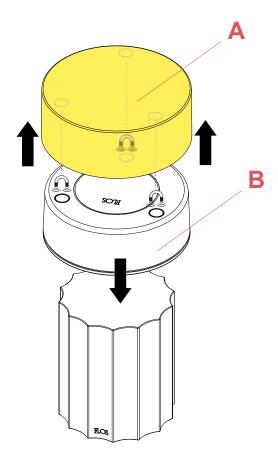

## F3692056A

POLISHED INOX TOP COVER

Fig.1

Remove the top-cover (A) from the led body (B).
Assemble now the new spare part.

## RF29776

LED BODY ASSEMBLY

Fig.1

Remove the top-cover (A) from the led body (B).

Assemble now the new spare part.

**LAST ORDER FLUTED F3694056** 