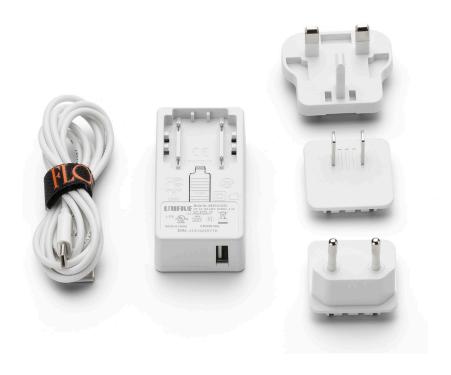

#### RF1035109

POWER CHARGER WITH ELECTRICAL CABLE & PLUGS

**LAST ORDER FLUTED F3694056** 

#### RF1035109

POWER CHARGER WITH ELECTRICAL CABLE & PLUGS

Fig.1

**RECHARGING THE BATTERY.** Insert the plug (G) in the power adaptor (H) in the preferred working position (the plug can be inserted in any side of the power adaptor block) until you hear the snap-in click (use the correct type of plug for the country the lamp is installed in); to remove the plug press the power adaptor's push button (I). Insert the USB plug (L) of the cable provided in its housing (M) on the power adaptor then insert the micro-USB plug (O) into the lamp's connector (P).