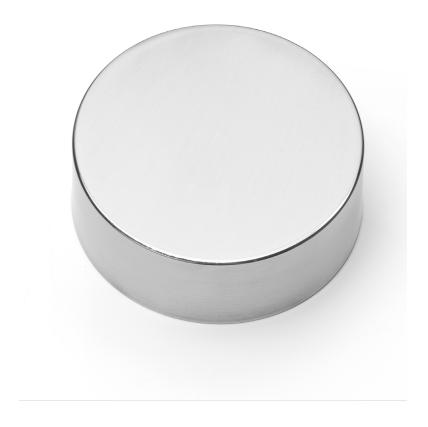

## F3692056A

POLISHED INOX TOP COVER

Last Order Fluted p.03

**LAST ORDER FLUTED F3694056** 

## F3692056A

POLISHED INOX TOP COVER

Fig.1

Remove the top-cover (A) from the led body (B).
Assemble now the new spare part.