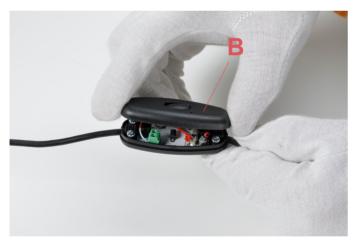

## RF6608100

JACK PLUG WITH CABLE AND PUSH DIMMER

Fig.1

Fig.2

Unfasten the 2 screws (A) from underneath the dimmer and remove the dimmer cover (B).