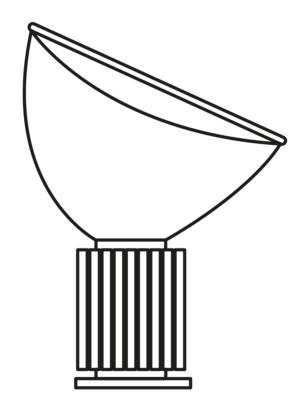

Designed by Achille & Pier Giacomo Castiglioni, 1962

F6602046

ΕN

F6602046

- 01. F6510000 Glass diffuser with reflector
- 02. RF00780 White reflector
- **03. F6608046** Anodized bronze base
- **04. RF6608100** Jack plug with cable and push dimmer
- **05. RF3320400** Power supply unit with plug kit