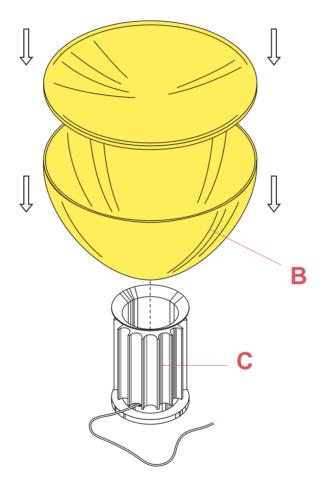

### F6510000

GLASS DIFFUSER WITH REFLECTOR

Fig.1

Position the diffuser (B) and the reflector (A) on the base (C).

ΕN

### F6608046

ANODIZED BRONZE BASE

Position the diffuser (B) and the reflector (A) on the base (C).

ΕN