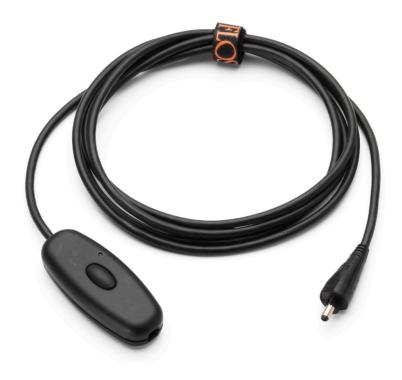

### RF6608100

JACK PLUG WITH CABLE AND PUSH DIMMER

ΕN

## RF6608100

JACK PLUG WITH CABLE AND PUSH DIMMER

Fig.1

Fig.2

Unfasten the 2 screws (A) from underneath the dimmer and remove the dimmer cover (B).