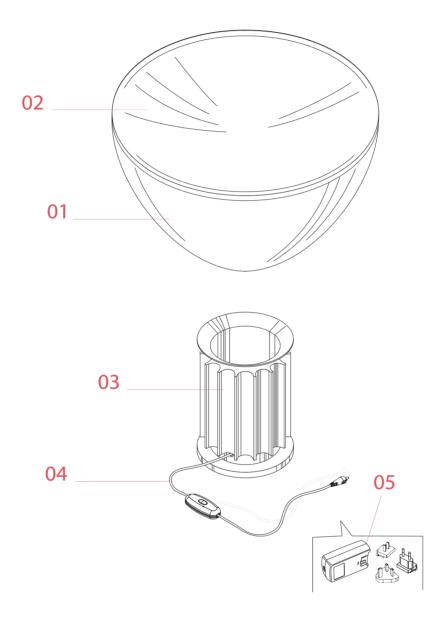

Designed by Achille & Pier Giacomo Castiglioni, 1962

F6602046

ΕN

F6602046

- 01. F6510000 Glass diffuser with reflector
- 02. RF00780 White reflector
- **03. F6608046** Anodized bronze base
- **04. RF6608100** Jack plug with cable and push dimmer
- **05. RF3320400** Power supply unit with plug kit