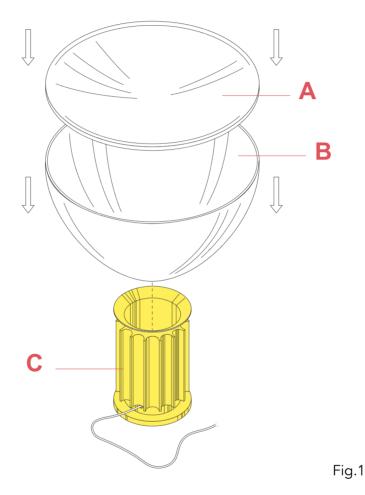

### F6510000

GLASS DIFFUSER WITH REFLECTOR

Fig.1

Position the diffuser (B) and the reflector (A) on the base (C).

ΕN

### F6608046

ANODIZED BRONZE BASE

Position the diffuser (B) and the reflector (A) on the base (C).

ΕN