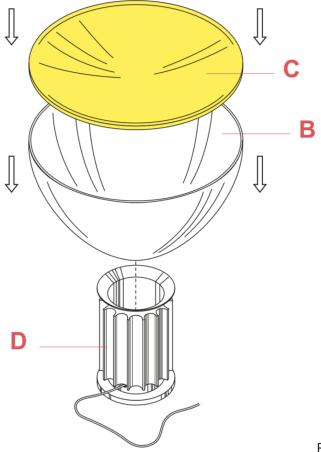

## **RF00780**

WHITE REFLECTOR

Fig.1

Position the reflector (C) on the diffuser (B).

ΕN