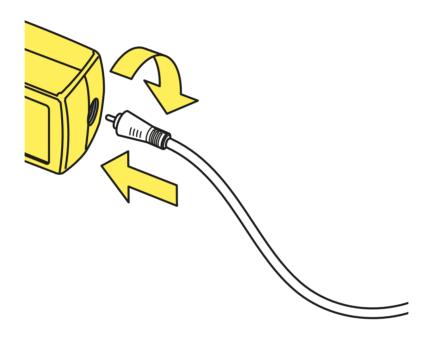

Insert the plug into the power unit. By using the guides, snap the plug inside its apposite slot (use the correct type of plug for the country in which the device must be installed).