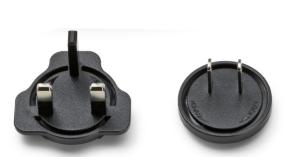

Insert the plug into the power unit. By using the guides, snap the plug inside its apposite slot (use the correct type of plug for the country in which the device must be installed).