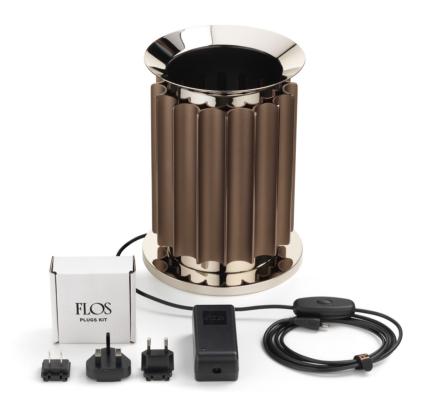

Designed by Achille & Pier Giacomo Castiglioni, 1962

F6602046

ΕN

F6602046

- 01. F6510000 Glass diffuser with reflector
- 02. RF00780 White reflector
- **03. F6608046** Anodized bronze base
- **04. RF6608100** Jack plug with cable and push dimmer
- **05. RF3320400** Power supply unit with plug kit