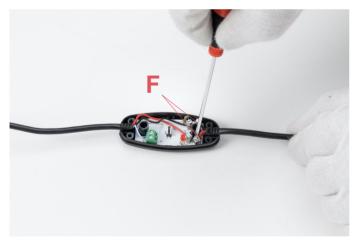

#### RF6608100

JACK PLUG WITH CABLE AND PUSH DIMMER

Fig.5

Fig.6

Connect the electrical wires to the terminal (F) respecting the polarities of the dimmer. Position the cable clamp (D) and fasten back the screws (C).

Close the dimmer by positioning the cover (B) and fastening the 2 screws (A)

ΕN