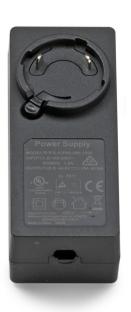

## RF3320400

POWER SUPPLY UNIT WITH PLUG KIT

WARNING! When installing and whenever acting on the appliance, ensure that the power supply has been switched off. For the installation of the spare-part, it is necessary to consult a qualified electrician.

#### RF3320400

POWER SUPPLY UNIT WITH PLUG KIT

Fig.1

When installing and whenever acting on the appliance, ensure that the power supply has been switched off.

For the installation of the spare-part, it is necessary to consult a qualified electrician.