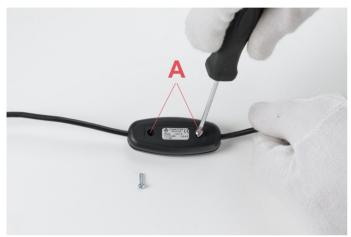

## RF6608100

JACK PLUG WITH CABLE AND PUSH DIMMER

Fig.1

Fig.2

Unfasten the 2 screws (A) from underneath the dimmer and remove the dimmer cover (B).