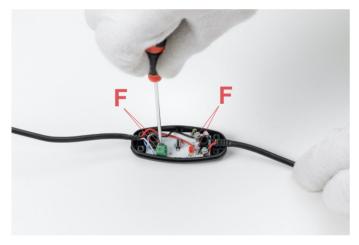

## RF6608100

JACK PLUG WITH CABLE AND PUSH DIMMER

Fig.3

Fig.4

Unfasten the 2 screws (C) of the cable clamp (D) and disconnect the wires from the terminal box (F) through a tiny flat headed screw driver.

#### ΕN

#### RF6608100

JACK PLUG WITH CABLE AND PUSH DIMMER

Fig.5

Fig.6

Connect the electrical wires to the terminal (F) respecting the polarities of the dimmer. Position the cable clamp (D) and fasten back the screws (C).