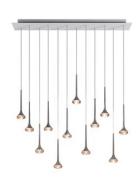

## SP FAI 12 R Design by Manuel Vivian

Collection consisting of recessed downlights, wall lamps, ceiling lamps and suspended lamps with chromed metal frame and glass diffuser. Available in several colours and sizes. Built-in (dimmable for some versions) LED light source.

Typology: suspended