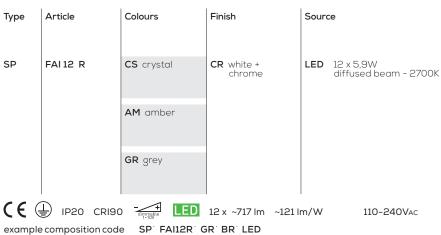

#### Ratings

- •Built in ED module
- •CCT 2700 K
- Diffused light
- •Surface installation over holes
- •Supply voltage ~220-240V
- •Switch mode: on-off
- •Dimmable 1-10V LED driver
- Steel frame

Product code composition

### FAIRY / DRIVER INCLUDED

For optional accessories please refer to our pricelist, website or contact our representatives

Available colors

CS

Crystal

AM

Amber

Chrome

CUSTOMER

**NOTES** 

SPFAI12R \_ \_ \_ LED

Luminous flux (Im) and efficacy (Im/W) for all built in LED luminaires is based on nominal ratings of the LED sources. Technical data could be subject to alteration without notice. Axo Light does not provide legal guarantee for the accuracy of this data sheet.