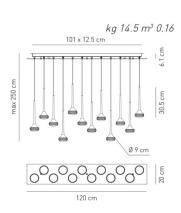

#### Ratings

- •Built in ED module
- •CCT 2700 K
- Diffused light
- •Surface installation over holes
- •Supply voltage ~220-240V
- •Switch mode: on-off
- •Dimmable 1-10V LED driver
- Steel frame

Product code composition