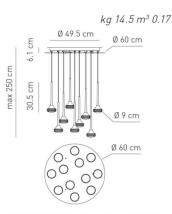

## SP FAIR 12 Design by Manuel Vivian

Collection consisting of recessed downlights, wall lamps, ceiling lamps and suspended lamps with chromed metal frame and glass diffuser. Available in several colours and sizes. Built-in (dimmable for some versions) LED light source.

#### Ratings

- •Built in LED module
- •CCT 2700 K
- Diffused light
- ·Surface installation over holes
- •Supply voltage ~220-240V
- •Switch mode: on-off •Dimmable 1-10V LED driver
- Steel frame

Product code composition