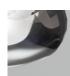

### FAIRY / DRIVER INCLUDED

| Туре | Article | Colours         | Finish            | Source |                                    |
|------|---------|-----------------|-------------------|--------|------------------------------------|
| SP   | FAIR 12 | CS crystal      | CR white + chrome | LED    | 12 x 5,9W<br>diffused beam - 2700K |
|      |         | <b>AM</b> amber |                   |        |                                    |
|      |         | GR grey         |                   |        |                                    |

110-240VAC

example composition code SP FAIR12 CS NI LED

Crystal

Amber

Grey

Chrome

CUSTOMER

**NOTES** 