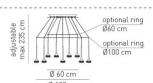

## SP FAIR 12 Design by Manuel Vivian

Collection consisting of recessed downlights, wall lamps, ceiling lamps and suspended lamps with chromed metal frame and glass diffuser. Available in several colours and sizes. Built-in (dimmable for some versions) LED light source.

#### Ratings

- •Built in LED module
- •CCT 2700 K
- Diffused light
- ·Surface installation over holes
- •Supply voltage ~220-240V
- •Switch mode: on-off •Dimmable 1-10V LED driver
- Steel frame

Product code composition