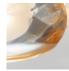

### FAIRY / DRIVER INCLUDED

| Туре | Article | Colours         | Finish            | Source |                                    |
|------|---------|-----------------|-------------------|--------|------------------------------------|
| SP   | FAIR 12 | CS crystal      | CR white + chrome | LED    | 12 x 5,9W<br>diffused beam - 2700K |
|      |         | <b>AM</b> amber |                   |        |                                    |
|      |         | GR grey         |                   |        |                                    |

110-240VAC

example composition code SP FAIR12 CS NI LED

Crystal

Amber

Grey

Chrome

CUSTOMER

**NOTES** 