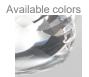

### FAIRY / DRIVER INCLUDED

| Туре | Article | Colours         | Finish            | Source |                                    |
|------|---------|-----------------|-------------------|--------|------------------------------------|
| SP   | FAIR 12 | CS crystal      | CR white + chrome | LED    | 12 x 5,9W<br>diffused beam - 2700K |
|      |         | <b>AM</b> amber |                   |        |                                    |
|      |         | GR grey         |                   |        |                                    |

110-240VAC

example composition code SP FAIR12 CS NI LED

Crystal

Amber

Grey

Chrome

CUSTOMER

**NOTES** 