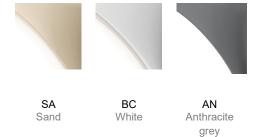

## ORCHID

|                                                                      | ORCHID |         |                    |          |                                                  |  |
|----------------------------------------------------------------------|--------|---------|--------------------|----------|--------------------------------------------------|--|
|                                                                      | Туре   | Article | Colours            | Code End | Source                                           |  |
|                                                                      | SP     | ORCHI 3 | BC white           | xx       | LED 3 x 10W - diffused beam 3000K*, 2700K, 4000K |  |
|                                                                      |        |         | SA sand            |          |                                                  |  |
|                                                                      |        |         | AN anthracite grey |          |                                                  |  |
| ( ( IP20 CRI90 dimmable phase cut 220-240VAC ED 3 x ~800 lm* 80lm/W* |        |         |                    |          |                                                  |  |

## Available colors

EELc (Energy Efficiency Label compatibility) contain built in LED lamps that cannot be changed: A, A+, A++

CUSTOMER\_\_\_\_\_ NOTES\_\_\_\_\_\_
SPORCHI3 \_ XXLED

NOTICE: Luminous flux (Im) and efficacy (Im/W) for all LED luminaires is based on nominal ratings of the LED sources. Technical data could be subject to alteration without notice. Axo Light does not provide legal guarantee for the accuracy of this data sheet.