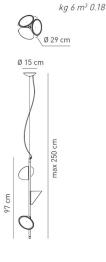

## Ratings

- •Built in line voltage **LED** module
- •CCT 3000 K, 2700 K, 4000 K
- •Downlight and uplight
- •Surface installation over holes
- •Supply voltage ~220-240V
- •Switch mode: on-off dimmable trailing edge
- •Die cast aluminium body, painted
- Opalescent diffuser

## ORCHID

|                                                                      | ORCHID |         |                    |          |                                                  |  |
|----------------------------------------------------------------------|--------|---------|--------------------|----------|--------------------------------------------------|--|
|                                                                      | Туре   | Article | Colours            | Code End | Source                                           |  |
|                                                                      | SP     | ORCHI 3 | BC white           | xx       | LED 3 x 10W - diffused beam 3000K*, 2700K, 4000K |  |
|                                                                      |        |         | SA sand            |          |                                                  |  |
|                                                                      |        |         | AN anthracite grey |          |                                                  |  |
| ( ( IP20 CRI90 dimmable phase cut 220-240VAC ED 3 x ~800 lm* 80lm/W* |        |         |                    |          |                                                  |  |