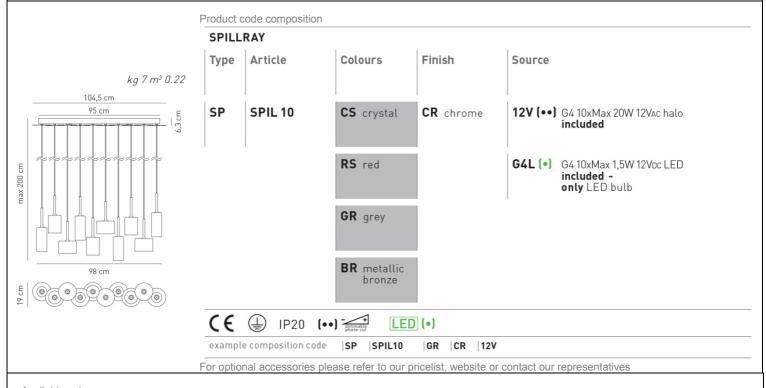

### 12V (••) VERSION

- •Supply voltage ~220-240V
- •Dimmable phase cut transformer

### G4L (•) VERSION

- •Supply voltage ~120-240V
- •CCT of the included LED lamp 3000 K

Available colors

CS RS GR BR Metallic bronze

12V - EELc (Energy Efficiency Label compatibility): C, B

G4L - EELc (Energy Efficiency Label compatibility): A, A+, A++

The energy class letter in bold format is related to the bulb supplied together with the specific article

CUSTOMER\_\_\_\_\_NOTES\_\_\_\_\_
SPSPIL10 \_ CR\_\_\_

Luminous flux (lm) and efficacy (lm/W) for all built-in LED luminaires is estimated based on nominal ratings of the LED sources. Technical data could be subject to alteration without notice. Axo Light does not provide legal guarantee for the accuracy of this data sheet.