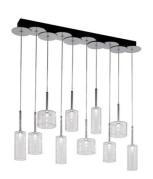

## SP SPIL 10 Design by Manuel Vivian

Collection consisting of wall lamps, recessed ceiling lamps and suspended lamps. The diffusers are made of glass with chrome-plated metal frame. Available in several colours and sizes. Halo or LED light source.

Typology: suspension lamp

### Ratings

- •G4
- Diffused light
- Surface installation over holes
- Switch mode: on-off
- ·Metal body, chrome
- ·Clear or coloured diffuser