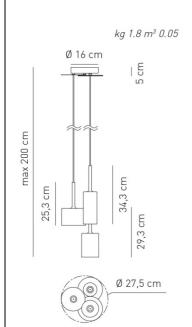

Typology: suspension lamp

### Ratings

- •G4
- •Diffused light
- Surface installation over holes
- ·Switch mode: on-off
- Metal body, chrome
- Clear or coloured diffuser