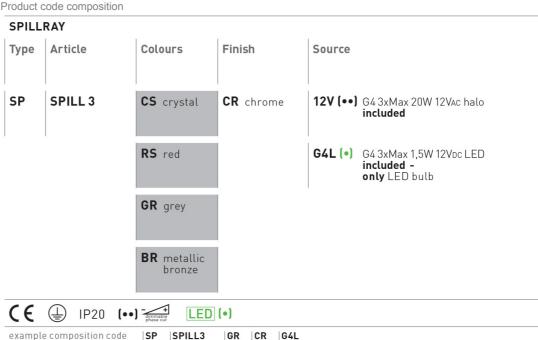

#### 12V (••) VERSION

- •Supply voltage ~220-240V
- •Dimmable phase cut transformer

- **G4L (•) VERSION**•Supply voltage ~120-240V
- •CCT of the included LED lamp 3000 K

For optional accessories please refer to our pricelist, website or contact our representatives

12V - EELc (Energy Efficiency Label compatibility): **C**, B

G4L - EELc (Energy Efficiency Label compatibility): A, A+, A++

The energy class letter in bold format is related to the bulb supplied together with the specific article