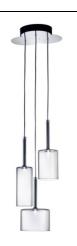

## SP SPILL 3 Design by Manuel Vivian

Collection consisting of wall lamps, recessed ceiling lamps and suspended lamps. The diffusers are made of glass with chrome-plated metal frame. Available in several colours and sizes. Halo or LED light source.

Typology: suspension lamp