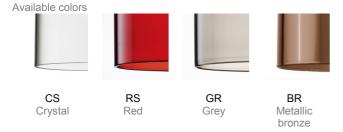

### Ratings

- •G4
- •Diffused light
- Surface installation over holes
- ·Switch mode: on-off
- Metal body, chrome
- Clear or coloured diffuser