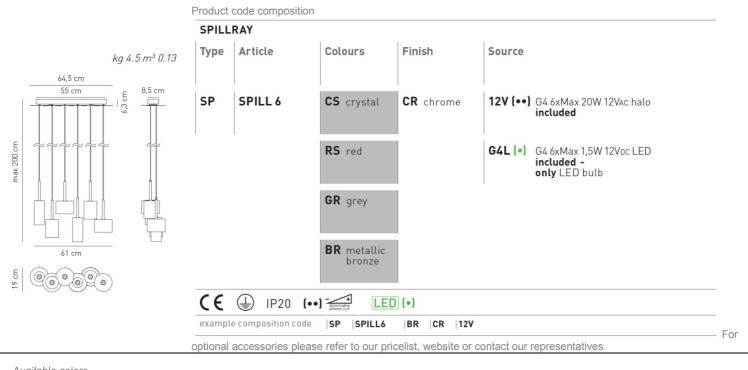

## SP SPILL 6 Design by Manuel Vivian

Collection consisting of wall lamps, recessed ceiling lamps and suspended lamps. The diffusers are made of glass with chrome-plated metal frame. Available in several colours and sizes. Halo or LED light source.

## Ratings

- •G4
- •Diffused light
- Surface installation over holes
- ·Switch mode: on-off
- Metal body, chrome
- •Clear or coloured diffuser

## 12V ( • • ) VERSION

- •Supply voltage ~220-240
- Dimmable phase cut transformer

## G4L (•) VERSION

- •Supply voltage ~120-240V
- •CCT of the included LED lamp 3000 K

12V - EELc (Energy Efficiency Label compatibility): C, B

G4L - EELc (Energy Efficiency Label compatibility): A, A+, A++