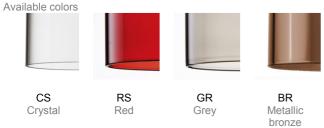

## SP SPILL 6 Design by Manuel Vivian

Collection consisting of wall lamps, recessed ceiling lamps and suspended lamps. The diffusers are made of glass with chrome-plated metal frame. Available in several colours and sizes. Halo or LED light source.