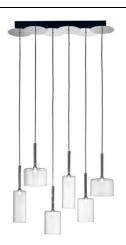

## SP SPILL 6 Design by Manuel Vivian

Collection consisting of wall lamps, recessed ceiling lamps and suspended lamps. The diffusers are made of glass with chrome-plated metal frame. Available in several colours and sizes. Halo or LED light source.

Typology: suspension lamp