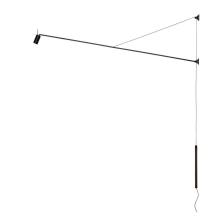

## **SWAN PLUS**

Bernhard Osann

A graphic symbol, essential lines that accentuate the Swan lamp's great flexibility of movement and functionality. A productive intuition and a sophisticated mechanism make the lamp arm extendable from 134cm to 184cm while preserving the linearity and composure of the design. The adjustable light source offers precise and punctual illumination. The counterweight, an essential part of the design, is covered in Testa di Moro leather.

Structure matte black painted

Dimension: 196x23x10 cm / Gross weight: 2,5 kg