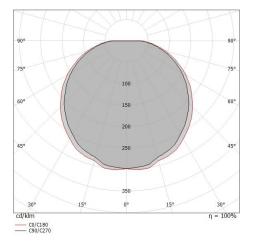

#### LED Life / Failure Ratio

L70 B20 C0 72500h

| UGR               |          |
|-------------------|----------|
| UGR axial         | 20.2     |
| UGR transversal   | 20.6     |
| X=4H   Y=8H       | S=0.25H  |
| Reflection factor | 70/50/20 |

| OPTICAL                     |                     |
|-----------------------------|---------------------|
| C90/C270 optics             | 120°                |
| C0/C180 optics              | 124°                |
| Light distribution simmetry | Symmetrical 2 assis |