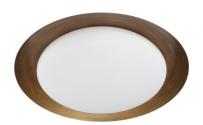

## Ceiling Lights | 220-240 V | 1 topLED 21 W DC - 22 W AC | CRI 80 | Base $\bf 8282$

Single emission ceiling lights for indoor application. The warm white LED light source with a diffused light distribution is composed of 1 topled LEDs with CCT of 3000 K and a CRI 80; the source luminous flux is 2460 lm, with a 117.1 lm/W nominal luminous efficacy.

The device body is made of iron and features a burnished finish, processed by means of electroplating; the diffuser is made of pmma. The ingress protection degree is IP40; the total weight is of 1.5 kg.

The total absorbed power is 22 W.

The device features protection class I and can be wall lights or ceiling-mounted.

Compliant with the EN 60598-1 standard and its specific provisions.