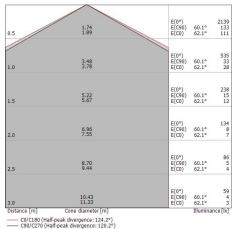

#### Energy efficiency class

This product contains a light source of energy efficiency class F.

| Illuminotechnical Features              |                    |  |
|-----------------------------------------|--------------------|--|
| Light Output Ratio (LOR)                | 73 %               |  |
| Source lumens                           | 2460 lm            |  |
| Delivered lumens                        | 1800 lm            |  |
| Consumption                             | 22 W               |  |
| Luminaire efficacy                      | 81 lm/W            |  |
| Colour temperature                      | 3000 K             |  |
| Standard Deviation of Colour Matching   | ing 3 Step MacAdam |  |
| Colour rendering index                  | 80 Ra              |  |
| Junction temperature (lighting fixture) | 80                 |  |
|                                         |                    |  |
| Standard Operating Ambient Temperature  | 25°C               |  |

#### LED Life / Failure Ratio

L70 B20 C0 72500h

| UGR               |          |
|-------------------|----------|
| UGR axial         | 20.2     |
| UGR transversal   | 20.6     |
| X=4H   Y=8H       | S=0.25H  |
| Reflection factor | 70/50/20 |

| OPTICAL                     |                     |
|-----------------------------|---------------------|
| C90/C270 optics             | 120°                |
| C0/C180 optics              | 124°                |
| Light distribution simmetry | Symmetrical 2 assis |