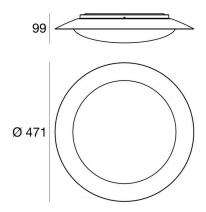

Ceiling Lights | 220-240 V 1 topLED 21 W DC - 22 W AC | CRI 80 8282

| Technical data                                 |                          |  |
|------------------------------------------------|--------------------------|--|
| Туре                                           | Surface                  |  |
| Installation position                          | Wall lights -<br>Ceiling |  |
| Installation environment                       | Indoor                   |  |
| Light Source                                   | LED                      |  |
| Optics                                         | Diffused                 |  |
| Light emission direction                       | downward                 |  |
| Nominal power                                  | 21 W DC                  |  |
| Total Power                                    | 22 W                     |  |
| ource lumens 2460 lm                           |                          |  |
| oltage 220 - 24                                |                          |  |
| Frequency                                      | 60 - 50 Hz               |  |
| CCT / Tone                                     | 3000 K                   |  |
| Colour rendering index                         | 80 Ra                    |  |
| C.C. / C.V.                                    | AC                       |  |
| Safety class                                   | 1                        |  |
| IP                                             | IP40                     |  |
| Glow wire test                                 | 650°                     |  |
| Direct mounting on normally flammable surfaces | Yes                      |  |
| CE                                             | Yes                      |  |
| Driver included                                | Driver                   |  |
| Dimmable article                               | No                       |  |
| Directional                                    | No                       |  |
| Tilting                                        | No                       |  |
| Walk-over                                      | No                       |  |
| Drive-over                                     | No                       |  |
| Cable included                                 | No                       |  |
| Resin potting                                  | No                       |  |
| Type of light emission                         | Single emission          |  |
| Net weight                                     | 1.5 Kg                   |  |
| Electrostatic discharge protection             | No                       |  |
| Surge protection                               | No                       |  |
|                                                |                          |  |

The device body is made of iron and features a burnished finish, processed by means of electroplating; the diffuser is made of pmma. The ingress protection degree is IP40; the total weight is of 1.5 kg.