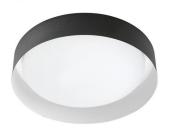

## Ceiling Lights | 220-240 V | 1 topLED 14 W DC - 17 W AC | CRI 80 | Base 8294

Single emission ceiling lights for indoor application. The warm white LED light source with a diffused light distribution is composed of 1 topled LEDs with CCT of 3000 K and a CRI 80; the source luminous flux is 1628 lm, with a 116.3 lm/W nominal luminous efficacy.

The device body is made of iron and features a embossed white ral 9003 finish, processed by means of coating The device body is made of iron and features a black ral 9005 finish, processed by means of coating; the diffuser is made of pmma. The ingress protection degree is IP40; the total weight is of 1.3 kg.