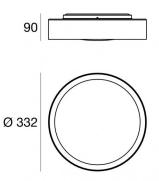

The device body is made of iron and features a embossed white ral 9003 finish, processed by means of coating The device body is made of iron and features a black ral 9005 finish, processed by means of coating; the diffuser is made of pmma. The ingress protection degree is IP40; the total weight is of 1.3 kg.

The total absorbed power is 17 W.

The device features protection class I and can be wall lights or ceilingmounted.

Compliant with the EN 60598-1 standard and its specific provisions.