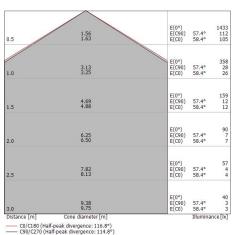

## Energy efficiency class

This product contains a light source of energy efficiency class F.

| Illuminotechnical Features              |                |
|-----------------------------------------|----------------|
| Light Output Ratio (LOR)                | 67 %           |
| Source lumens                           | 1628 lm        |
| Delivered lumens                        | 1097 lm        |
| Consumption                             | 17 W           |
| Luminaire efficacy                      | 64 lm/W        |
| Colour temperature                      | 3000 K         |
| Standard Deviation of Colour Matching   | 3 Step MacAdam |
| Colour rendering index                  | 80 Ra          |
| Junction temperature (lighting fixture) | 80             |
|                                         |                |
| Standard Operating Ambient Temperature  | 25°C           |

## LED Life / Failure Ratio

L70 B20 C0 72500h

| UGR               |          |
|-------------------|----------|
| UGR axial         | 18.9     |
| UGR transversal   | 19.1     |
| X=4H   Y=8H       | S=0.25H  |
| Reflection factor | 70/50/20 |