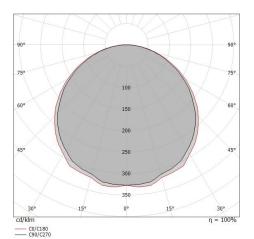

## LED Life / Failure Ratio

L70 B20 C0 72500h

| UGR               |          |
|-------------------|----------|
| UGR axial         | 18.9     |
| UGR transversal   | 19.1     |
| X=4H   Y=8H       | S=0.25H  |
| Reflection factor | 70/50/20 |

| OPTICAL                     |             |
|-----------------------------|-------------|
| C0/C180 optics              | 115°        |
| Light distribution simmetry | Symmetrical |