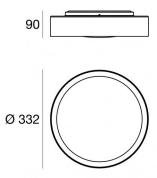

| Finishing diffuser |         |
|--------------------|---------|
| Material           | PMMA    |
| Colour             | opaline |

1.3 Kg

No

No

Net weight

Surge protection

Electrostatic discharge protection

The device body is made of iron and features a green finish, processed by means of coating The device body is made of iron and features a sand finish, processed by means of coating; the diffuser is made of pmma. The ingress protection degree is IP40; the total weight is of 1.3 kg.