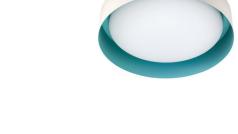

## Ceiling Lights | 220-240 V | 1 topLED 14 W DC - 17 W AC | CRI 80 | Base 8296

Single emission ceiling lights for indoor application. The warm white LED light source with a diffused light distribution is composed of 1 topled LEDs with CCT of 3000 K and a CRI 80; the source luminous flux is 1628 lm, with a 116.3 lm/W nominal luminous efficacy.

The device body is made of iron and features a green finish, processed by means of coating The device body is made of iron and features a sand finish, processed by means of coating; the diffuser is made of pmma. The ingress protection degree is IP40; the total weight is of 1.3 kg.