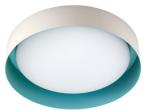

## Ceiling Lights | 220-240 V | 1 topLED 14 W DC - 17 W AC | CRI 80 | Base 8296

Single emission ceiling lights for indoor application. The warm white LED light source with a diffused light distribution is composed of 1 topled LEDs with CCT of 3000 K and a CRI 80; the source luminous flux is 1628 lm, with a 116.3 lm/W nominal luminous efficacy.

The device body is made of iron and features a green finish, processed by means of coating The device body is made of iron and features a sand finish, processed by means of coating; the diffuser is made of pmma. The ingress protection degree is IP40; the total weight is of 1.3 kg.