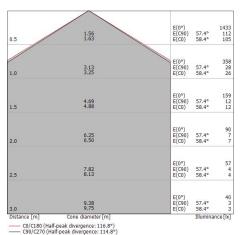

## Energy efficiency class

This product contains a light source of energy efficiency class F.

| Illuminotechnical Features              |                |
|-----------------------------------------|----------------|
| Light Output Ratio (LOR)                | 67 %           |
| Source lumens                           | 1628 lm        |
| Delivered lumens                        | 1097 lm        |
| Consumption                             | 17 W           |
| Luminaire efficacy                      | 64 lm/W        |
| Colour temperature                      | 3000 K         |
| Standard Deviation of Colour Matching   | 3 Step MacAdam |
| Colour rendering index                  | 80 Ra          |
| Junction temperature (lighting fixture) | 80             |
|                                         |                |
| Standard Operating Ambient Temperature  | 25°C           |

## LED Life / Failure Ratio

L70 B20 C0 72500h

| UGR               |          |
|-------------------|----------|
| UGR axial         | 18.9     |
| UGR transversal   | 19.1     |
| X=4H   Y=8H       | S=0.25H  |
| Reflection factor | 70/50/20 |

| OPTICAL                     |             |
|-----------------------------|-------------|
| C0/C180 optics              | 115°        |
| Light distribution simmetry | Symmetrical |