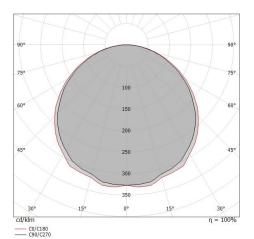

## Energy efficiency class

This product contains a light source of energy efficiency class F.

| Illuminotechnical Features              |                |
|-----------------------------------------|----------------|
| Light Output Ratio (LOR)                | 67 %           |
| Source lumens                           | 1628 lm        |
| Delivered lumens                        | 1097 lm        |
| Consumption                             | 17 W           |
| Luminaire efficacy                      | 64 lm/W        |
| Colour temperature                      | 3000 K         |
| Standard Deviation of Colour Matching   | 3 Step MacAdam |
| Colour rendering index                  | 80 Ra          |
| Junction temperature (lighting fixture) | 80             |
|                                         |                |
| Standard Operating Ambient Temperature  | 25°C           |

## LED Life / Failure Ratio

L70 B20 C0 72500h

| UGR               |          |
|-------------------|----------|
| UGR axial         | 18.9     |
| UGR transversal   | 19.1     |
| X=4H   Y=8H       | S=0.25H  |
| Reflection factor | 70/50/20 |

| OPTICAL                     |             |
|-----------------------------|-------------|
| C0/C180 optics              | 115°        |
| Light distribution simmetry | Symmetrical |