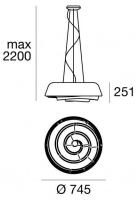

## Pendant Luminaires | 220-240 V | 3xE27 7657

| Technical data                                 |                 |  |
|------------------------------------------------|-----------------|--|
| Туре                                           | Surface         |  |
| Installation position                          | Ceiling         |  |
| Installation environment                       | Indoor          |  |
| Lamp cap                                       | 3 x E27 Max 46W |  |
| Light emission direction                       | downward        |  |
| Frequency                                      | 50-60 Hz        |  |
| Safety class                                   | 1               |  |
| IP                                             | IP20            |  |
| Glow wire test                                 | 850°            |  |
| Direct mounting on normally flammable surfaces | Yes             |  |
| CE                                             | Yes             |  |
| Dimmable article                               | No              |  |
| Directional                                    | No              |  |
| Tilting                                        | No              |  |
| Walk-over                                      | No              |  |
| Drive-over                                     | No              |  |
| Cable included                                 | Yes             |  |
| Cable length                                   | 2.5 m           |  |
| Resin potting                                  | No              |  |
| Net weight                                     | 6.410 Kg        |  |

## Rose\_P

Pendant Luminaires | 220-240 V | 3xE27 | Base **7657** 

Double emission pendant luminaires for indoor application. Compatibility: LED lamp, halogen 46 W, compact fluo 30 W; lamp cap 3xE27.

The device body is made of iron and features a embossed white ral 9003 finish, processed by means of coating; the diffuser is made of pe. The ingress protection degree is IP20; the total weight is of 6.410 kg.