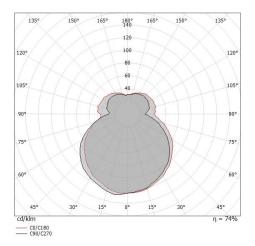

. The power supply cable is included and features a 2.5 m length.

The device features protection class I and can be ceiling-mounted.

Compliant with the EN 60598-1 standard and its specific provisions.

| Illuminotechnical Features              |         |
|-----------------------------------------|---------|
| Light Output Ratio (LOR)                | 71 %    |
| Source lumens                           | 2100 lm |
| Delivered lumens                        | 1502 lm |
| Consumption                             | 138 W   |
| Luminaire efficacy                      | 15 lm/W |
| Colour temperature                      | 2500 K  |
| Colour rendering index                  | 100 Ra  |
| Junction temperature (lighting fixture) | 80      |
|                                         |         |
| Standard Operating Ambient Temperature  | 25°C    |