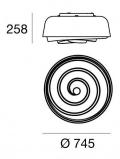

 $\widehat{}$ 

| Technical data                                 |                 |  |  |
|------------------------------------------------|-----------------|--|--|
| Туре                                           | Surface         |  |  |
| Installation position                          | Ceiling         |  |  |
| Installation environment                       | Indoor          |  |  |
| Lamp cap                                       | 3 x E27 Max 46W |  |  |
| Light emission direction                       | downward        |  |  |
| Frequency                                      | 50-60 Hz        |  |  |
| Safety class                                   | 1               |  |  |
| IP                                             | IP40            |  |  |
| Glow wire test                                 | 850°            |  |  |
| Direct mounting on normally flammable surfaces | Yes             |  |  |
| CE                                             | Yes             |  |  |
| Dimmable article                               | No              |  |  |
| Directional                                    | No              |  |  |
| Tilting                                        | No              |  |  |
| Walk-over                                      | No              |  |  |
| Drive-over                                     | No              |  |  |
| Cable included                                 | No              |  |  |
| Resin potting                                  | No              |  |  |
| Net weight                                     | 7.270 Kg        |  |  |

## Rose\_S

Double emission ceiling lights for indoor application. Compatibility:, halogen 46 W; lamp cap 3xE27.

The device body is made of iron and features a embossed white ral 9003 finish, processed by means of coating; the diffuser is made of pe. The ingress protection degree is IP40; the total weight is of 7.270 kg.