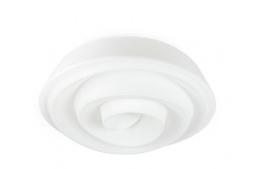

## Rose\_S

## Rose\_S

Double emission ceiling lights for indoor application. Compatibility:, halogen 46 W; lamp cap 3xE27.

The device body is made of iron and features a embossed white ral 9003 finish, processed by means of coating; the diffuser is made of pe. The ingress protection degree is IP40; the total weight is of 7.270 kg.