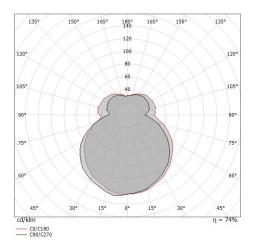

The device features protection class I and can be ceiling-mounted.

Compliant with the EN 60598-1 standard and its specific provisions.

| 71 %    |
|---------|
| 2100 lm |
| 1502 lm |
| 138 W   |
| 15 lm/W |
| 2800 K  |
| 100 Ra  |
| 80      |
|         |
| 25°C    |
|         |