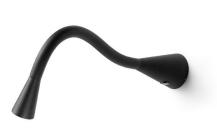

## Snake\_W1 switch

Wall Lights | 220-240 V 1 topLED 1.5 W DC - 2 W AC | CRI 90 7233

| Technical data                                 |                          |
|------------------------------------------------|--------------------------|
| Designer                                       | Linea Light              |
| Construction year                              | 2012                     |
| Туре                                           | Surface                  |
| Installation position                          | Wall lights -<br>Ceiling |
| Installation environment                       | Indoor                   |
| Light Source                                   | LED                      |
| Total Power                                    | 2 W                      |
| Source lumens                                  | 178 lm                   |
| Voltage                                        | 220 - 240 V AC           |
| Frequency                                      | 50 - 60 Hz               |
| CCT / Tone                                     | 3000 K                   |
| Colour rendering index                         | 90 Ra                    |
| C.C. / C.V.                                    | AC                       |
| Safety class                                   | 1                        |
| IP                                             | IP40                     |
| Glow wire test                                 | 850°                     |
| Direct mounting on normally flammable surfaces | Yes                      |
| CE                                             | Yes                      |
| Driver included                                | Driver                   |
| Dimmable article                               | No                       |
| Directional                                    | Swivelling               |
| total angle (vertical plane)                   | 360 °                    |
| total angle (horizontal plane)                 | 360 °                    |
| Tilting                                        | No                       |
| Walk-over                                      | No                       |
| Drive-over                                     | No                       |
| Cable included                                 | No                       |
| Resin potting                                  | No                       |
| Type of light emission                         | Single emission          |
| Net weight                                     | 0.495 Kg                 |
| Electrostatic discharge protection             | No                       |
| Surge protection                               | No                       |

## Wall Lights | 220-240 V | 1 topLED 1.5 W DC - 2 W AC | CRI 90 | Base 7233

Single emission wall lights for indoor application. The warm white LED light source with a diffused light distribution is composed of 1 topled LEDs with CCT of 3000 K and a CRI 90; the source luminous flux is 178 Im, with a 118.7 Im/W nominal luminous efficacy.