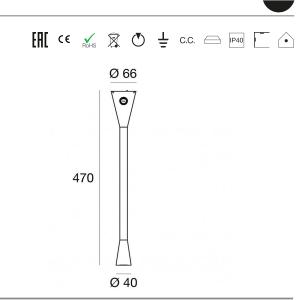

## Snake\_W1 switch

Wall Lights | 220-240 V 1 topLED 1.5 W DC - 2 W AC | CRI 90 7233

| Technical data                                 |                          |
|------------------------------------------------|--------------------------|
| Designer                                       | Linea Light              |
| Construction year                              | 2012                     |
| Туре                                           | Surface                  |
| Installation position                          | Wall lights -<br>Ceiling |
| Installation environment                       | Indoor                   |
| Light Source                                   | LED                      |
| Total Power                                    | 2 W                      |
| Source lumens                                  | 178 lm                   |
| Voltage                                        | 220 - 240 V AC           |
| Frequency                                      | 50 - 60 Hz               |
| CCT / Tone                                     | 3000 K                   |
| Colour rendering index                         | 90 Ra                    |
| C.C. / C.V.                                    | AC                       |
| Safety class                                   | 1                        |
| IP                                             | IP40                     |
| Glow wire test                                 | 850°                     |
| Direct mounting on normally flammable surfaces | Yes                      |
| CE                                             | Yes                      |
| Driver included                                | Driver                   |
| Dimmable article                               | No                       |
| Directional                                    | Swivelling               |
| total angle (vertical plane)                   | 360 °                    |
| total angle (horizontal plane)                 | 360 °                    |
| Tilting                                        | No                       |
| Walk-over                                      | No                       |
| Drive-over                                     | No                       |
| Cable included                                 | No                       |
| Resin potting                                  | No                       |
| Type of light emission                         | Single emission          |
| Net weight                                     | 0.495 Kg                 |
| Electrostatic discharge protection             | No                       |
| Surge protection                               | No                       |

The device body is made of aluminium and features a embossed black ral 9005 finish, processed by means of coating; the diffuser is made of PC with a satin finishing treatment; the mounting frame is made of aluminium, with a embossed black ral 9005 finish, processed by means of coating. The ingress protection degree is IP40; the total weight is of 0.495 kg.