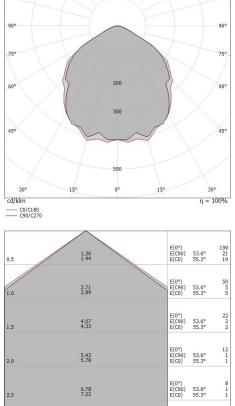

LED Life / Failure Ratio

L80 B20 C0 80000h

C0/C180 (Half-peak divergence: 110.6°) C90/C270 (Half-peak divergence: 107.2°)

7.06.2023

3.0

2/2

53.6° 55.3°