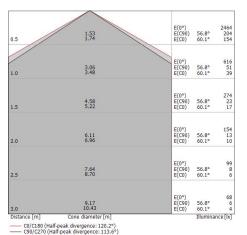

#### Energy efficiency class

This product contains 4 light sources of energy efficiency class D.

| Illuminotechnical Features              |                |
|-----------------------------------------|----------------|
| Light Output Ratio (LOR)                | 55 %           |
| Source lumens                           | 3304 lm        |
| Delivered lumens                        | 1833 lm        |
| Consumption                             | 28 W           |
| Luminaire efficacy                      | 65 lm/W        |
| Colour temperature                      | 2700 K         |
| Standard Deviation of Colour Matching   | 3 Step MacAdam |
| Colour rendering index                  | 90 Ra          |
| Junction temperature (lighting fixture) | 80             |
|                                         |                |
| Standard Operating Ambient Temperature  | 25°C           |

#### LED Life / Failure Ratio

L70 B20 C0 72500h

| UGR               |          |
|-------------------|----------|
| UGR axial         | 22.4     |
| UGR transversal   | 23.9     |
| X=4H   Y=8H       | S=0.25H  |
| Reflection factor | 70/50/20 |