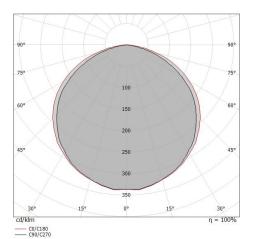

| OPTICAL                     |                     |
|-----------------------------|---------------------|
| C90/C270 optics             | 114°                |
| C0/C180 optics              | 120°                |
| Light distribution simmetry | Symmetrical 2 assis |