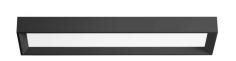

## Tara Dimmable

Ceiling Lights | 220-240 V | 4 topLED 24 W DC - 28 W AC | CRI 90  ${\bf CA008DBBMDI}$ 

| Technical data                                 |                          |
|------------------------------------------------|--------------------------|
| Construction year                              | 2019                     |
| Туре                                           | Ceiling Lights           |
| Installation position                          | Wall lights -<br>Ceiling |
| Installation environment                       | Indoor                   |
| Light Source                                   | LED                      |
| Total Power                                    | 28 W                     |
| Source lumens                                  | 3304 lm                  |
| Voltage                                        | 220 - 240 V AC           |
| Frequency                                      | 60 - 50 Hz               |
| CCT / Tone                                     | 2700 K                   |
| Colour rendering index                         | 90 Ra                    |
| C.C. / C.V.                                    | AC                       |
| Safety class                                   | 1                        |
| IP                                             | IP20                     |
| Glow wire test                                 | 850°                     |
| Direct mounting on normally flammable surfaces | No                       |
| CE                                             | Yes                      |
| Driver included                                | Driver                   |
| Dimmable article                               | Phase cut                |
| Directional                                    | No                       |
| Tilting                                        | No                       |
| Walk-over                                      | No                       |
| Drive-over                                     | No                       |
| Cable included                                 | No                       |
| Resin potting                                  | No                       |
| Type of light emission                         | Single emission          |
| Net weight                                     | 4.600 Kg                 |
| Electrostatic discharge protection             | No                       |
| Surge protection                               | No                       |

# Ceiling Lights | 220-240 V | 4 topLED 24 W DC - 28 W AC | CRI 90 | Base CA008DBBMDI

Single emission ceiling lights for indoor application. The super warm LED light source with a diffused light distribution is composed of 4 topled LEDs with CCT of 2700 K and a CRI 90; the source luminous flux is 3304 lm, with a 137.7 lm/W nominal luminous efficacy.

The device body is made of aluminium and features a black ral 9005 finish, processed by means of coating; the diffuser is made of pmma with a sandblasting treatment; the mounting frame is made of iron, with a zinc finish, processed by means of washing. The ingress protection degree is IP20; the total weight is of 4.600 kg.