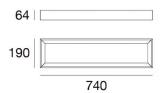

## Tara Dimmable

Ceiling Lights | 220-240 V | 4 topLED 24 W DC - 28 W AC | CRI 90  ${\bf CA008DBBMDI}$ 

| Technical data                                 |                          |
|------------------------------------------------|--------------------------|
| Construction year                              | 2019                     |
| Туре                                           | Ceiling Lights           |
| Installation position                          | Wall lights -<br>Ceiling |
| Installation environment                       | Indoor                   |
| Light Source                                   | LED                      |
| Total Power                                    | 28 W                     |
| Source lumens                                  | 3304 lm                  |
| Voltage                                        | 220 - 240 V AC           |
| Frequency                                      | 60 - 50 Hz               |
| CCT / Tone                                     | 2700 K                   |
| Colour rendering index                         | 90 Ra                    |
| C.C. / C.V.                                    | AC                       |
| Safety class                                   | 1                        |
| IP                                             | IP20                     |
| Glow wire test                                 | 850°                     |
| Direct mounting on normally flammable surfaces | No                       |
| CE                                             | Yes                      |
| Driver included                                | Driver                   |
| Dimmable article                               | Phase cut                |
| Directional                                    | No                       |
| Tilting                                        | No                       |
| Walk-over                                      | No                       |
| Drive-over                                     | No                       |
| Cable included                                 | No                       |
| Resin potting                                  | No                       |
| Type of light emission                         | Single emission          |
| Net weight                                     | 4.600 Kg                 |
| Electrostatic discharge protection             | No                       |
| Surge protection                               | No                       |

The device body is made of aluminium and features a black ral 9005 finish, processed by means of coating; the diffuser is made of pmma with a sandblasting treatment; the mounting frame is made of iron, with a zinc finish, processed by means of washing. The ingress protection degree is IP20; the total weight is of 4.600 kg.