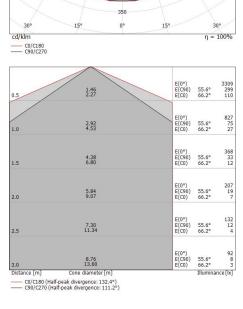

## LED Life / Failure Ratio

L70 B20 C0 72500h

| 21.3     |
|----------|
| 24.7     |
| S=0.25H  |
| 70/50/20 |
|          |

| OPTICAL                     |                     |
|-----------------------------|---------------------|
| C90/C270 optics             | 111°                |
| C0/C180 optics              | 132°                |
| Light distribution simmetry | Symmetrical 2 assis |