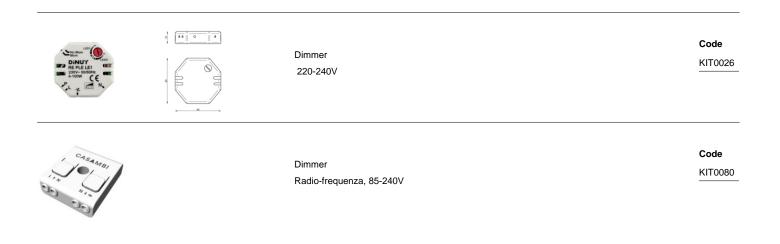

ndex                  | 90 Ra          |
| Junction temperature (lighting fixture) | 80             |
|                                         |                |
| Standard Operating Ambient Temperature  | 25°C           |
|                                         |                |

## LED Life / Failure Ratio

L70 B20 C0 72500h

| 21.3     |
|----------|
| 24.7     |
| S=0.25H  |
| 70/50/20 |
|          |

| OPTICAL                     |                     |
|-----------------------------|---------------------|
| C90/C270 optics             | 111°                |
| C0/C180 optics              | 132°                |
| Light distribution simmetry | Symmetrical 2 assis |



100

150 200

250

300

75

60'

45°

## Tara Dimmable

Tara Dimmable | Ceiling Lights | Accessories CA009DBBMDI